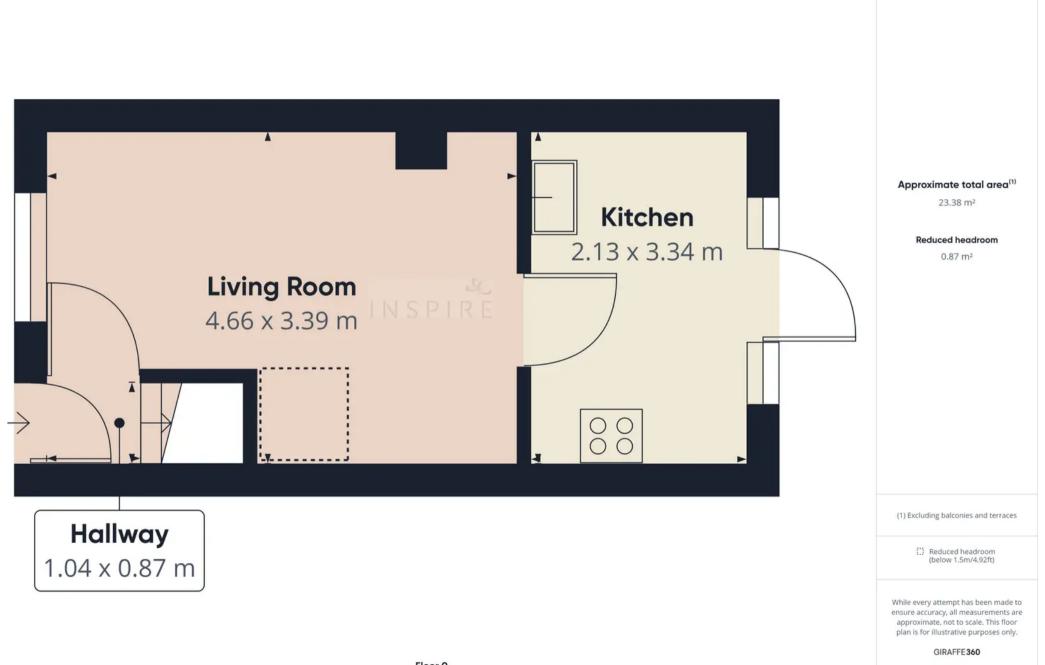

Tenure: Freehold

- End of Terrace
- 2 Bedrooms
- NO CHAIN!
- Lounge/Diner
- Kitchen
- Enclosed rear garden
- Allocated parking
- Additional visitor parking
- Twin charging point for electric vehicle

Entrance Hall Lounge/Diner Kitchen Landing Bedroom 1

Bedroom 2

Bathroom