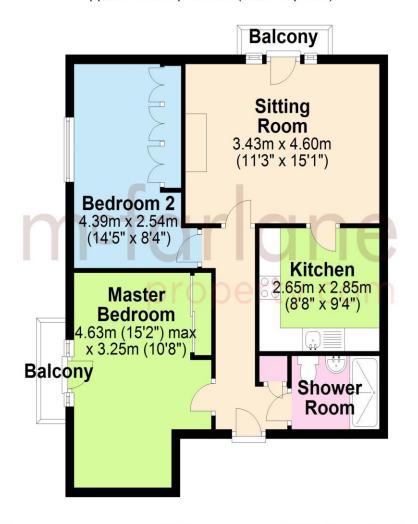

# Floor Plan

Approx. 59.8 sq. metres (643.7 sq. feet)

Total area: approx. 59.8 sq. metres (643.7 sq. feet)

Our team are friendly, experienced and are all local. They know it better than they do their own living rooms and can help you find what you're looking for because we love where we live.