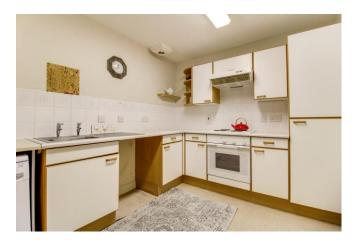

A fantastically spacious two double bedroom retirement apartment, quietly tucked away in the heart of Old Town just a short, level walk from all of Old Towns many amenities.

The well presented accommodation briefly comprises: Spacious sitting room with electric fireplace and balcony overlooking the communal garden, fitted kitchen, two double bedrooms both benefitting from built in wardrobes and the master bedroom has a balcony to the side. Shower room with walk-in double shower, basin and WC.