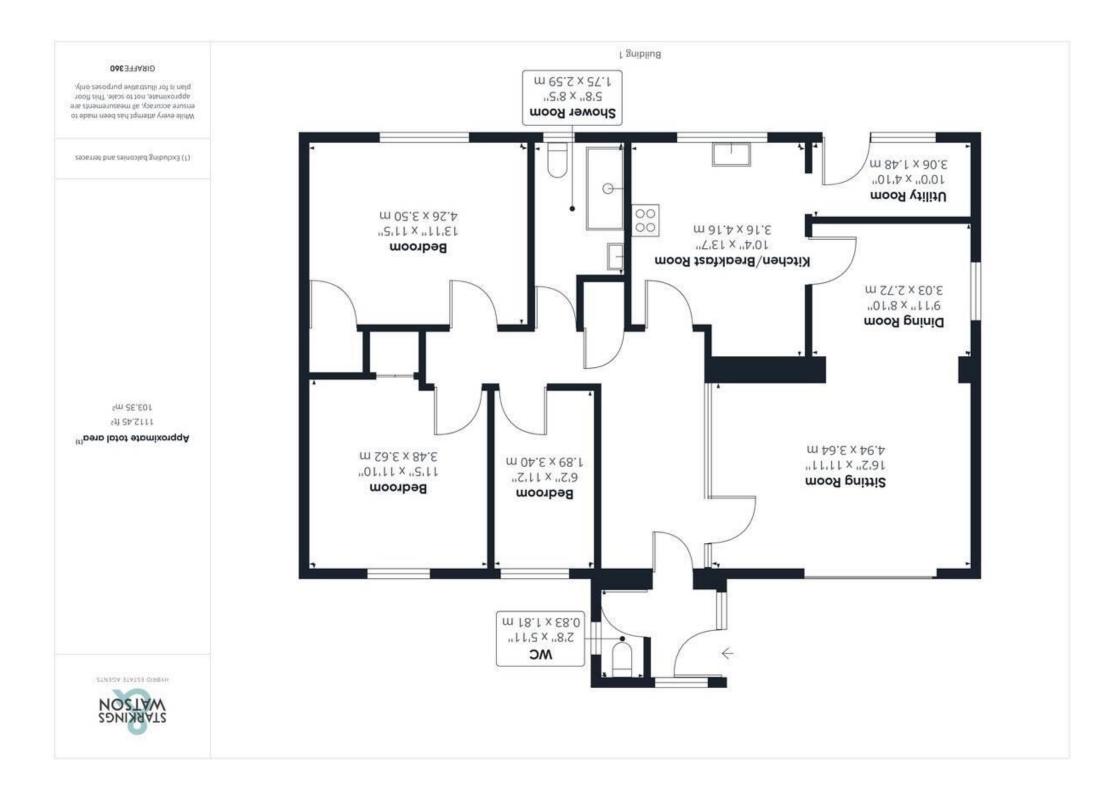

#### **IN SUMMARY**

NO CHAIN. This DETACHED BUNGALOW situated within a small and QUIET CUL-DE-SAC offers wellpresented accommodation extending to almost 1200 SQ FT (stms). Within easy reach of the town centre but also found in a tucked away position this bungalow offers the best of both worlds as well as WELL KEPT FRONT and REAR GARDENS, ample DRIVEWAY PARKING, DETACHED GARAGE, GAS FIRED CENTRAL HEATING and uPVC DOUBLE GLAZING. The accommodation comprises; porch and entrance hallway, main double sized RECEPTION ROOM, well fitted kitchen and separate utility room, re-fitted disabled friendly shower room and THREE AMPLE BEDROOMS. The property occupies a rarely available location and with it being chain free is a great option for a range of possible purchasers.

#### THE GRAND TOUR

Entering the bungalow via the covered entrance into the porch, you will find a w/c immediately. This then leads into the main central hallway with built in cupboards storage and loft hatch access. The main reception room is the first room you find on the right of the hallway which is an impressive main room offering plenty of space for sitting and dining with dual aspect to side and front. There is also a feature gas fireplace currently not in working order. The reception leads through to the kitchen at the rear, a nicely fitted kitchen with ample storage and rolled edge worktops over. The kitchen offers integrated double oven and hob with space for white goods. From the kitchen you will find the utility room with plumbing for washing machine and the wall mounted gas fired boiler as well as access to the rear garden. Heading back to the central hallway you will find access to the three bedrooms and bathroom. The bathroom has been upgraded and offers a modern suite with double walk in shower and grab rails. You will find two bedrooms to the front of the bungalow and the main bedroom to the rear all of which offer built in wardrobes.

#### THE GREAT OUTDOORS

Accessed via the door in the utility, the private and secluded rear garden is kept in beautiful order and offers a central lawn with shaped planting borders

To arrange an accompanied viewing please call our Wymondham Office on **01953 438838** 

round the outside of the lawn. You will find a variety of mature trees and shrubs as well as paved patios and terracing. There is a pathway to the side leading to the personnel door to the garage as well as secure gated access to the driveway from the rear garden.