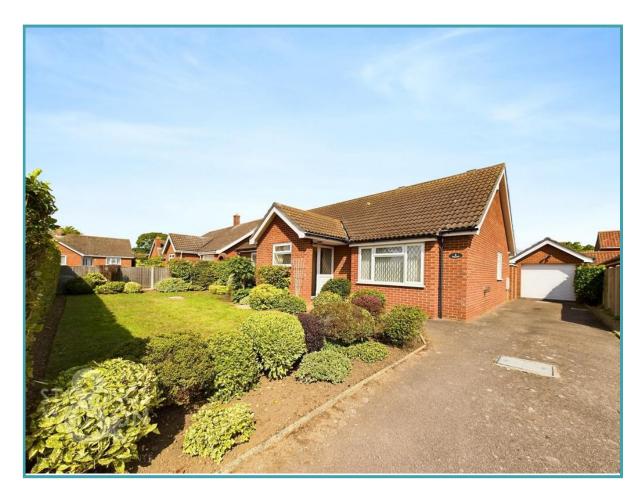

#### SETTING THE SCENE

Approached via the small and quiet cul de sac you will find hard standing driveway parking for multiple vehicles which in turn leads to the single garage. The large frontage provides ample lawned gardens kept in good order with a variety of planting, mature shrubs and hedging. The main entrance door can be found to the front and is covered by a storm porch.

#### THE GREAT OUTDOORS

Accessed via the door in the utility, the private and secluded rear garden is kept in beautiful order and offers a central lawn with shaped planting borders

To arrange an accompanied viewing please call our Wymondham Office on **01953 438838** 