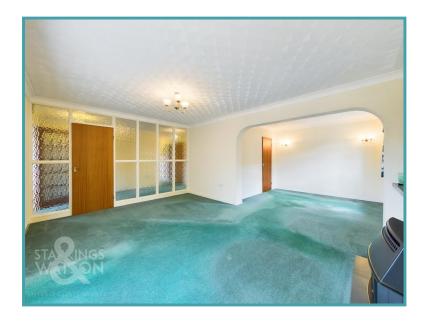

#### THE GRAND TOUR

Entering the bungalow via the covered entrance into the porch, you will find a w/c immediately. This then leads into the main central hallway with built in cupboards storage and loft hatch access. The main reception room is the first room you find on the right of the hallway which is an impressive main room offering plenty of space for sitting and dining with dual aspect to side and front. There is also a feature gas fireplace currently not in working order. The reception leads through to the kitchen at the rear, a nicely fitted kitchen with ample storage and rolled edge worktops over. The kitchen offers integrated double oven and hob with space for white goods. From the kitchen you will find the utility room with plumbing for washing machine and the wall mounted gas fired boiler as well as access to the rear garden. Heading back to the central hallway you will find access to the three bedrooms and bathroom. The bathroom has been upgraded and offers a modern suite with double walk in shower and grab rails. You will find two bedrooms to the front of the bungalow and the main bedroom to the rear all of which offer built in wardrobes.