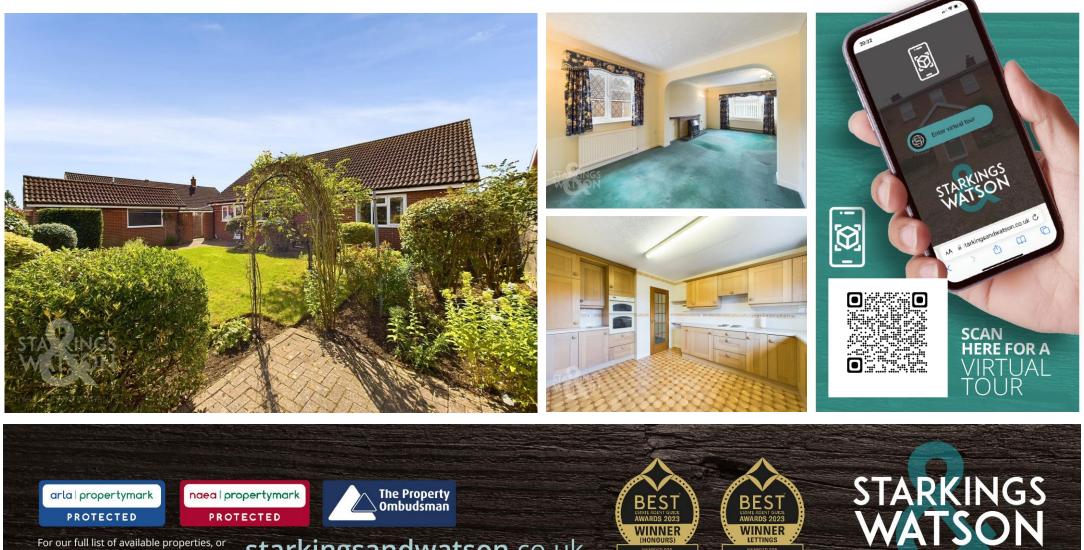

#### No Chain!

- Detached Bungalow
- Quiet Cul De Sac Location
- Impressive Main Reception Room
- Kitchen/Breakfast Room and Utility
- Three Ample Bedrooms
- Refurbished Shower Room
- Private Gardens, Driveway and Garage

#### **IN SUMMARY**

NO CHAIN. This DETACHED BUNGALOW situated within a small and QUIET CUL-DE-SAC offers wellpresented accommodation extending to almost 1200 SQ FT (stms). Within easy reach of the town centre but also found in a tucked away position this bungalow offers the best of both worlds as well as WELL KEPT FRONT and REAR GARDENS, ample DRIVEWAY PARKING, DETACHED GARAGE, GAS FIRED CENTRAL HEATING and uPVC DOUBLE GLAZING. The accommodation comprises; porch and entrance hallway, main double sized RECEPTION ROOM, well fitted kitchen and separate utility room, re-fitted disabled friendly shower room and THREE AMPLE BEDROOMS. The property occupies a rarely available location and with it being chain free is a great option for a range of possible purchasers.

#### SETTING THE SCENE

Approached via the small and quiet cul de sac you will find hard standing driveway parking for multiple vehicles which in turn leads to the single garage. The large frontage provides ample lawned gardens kept in good order with a variety of planting, mature shrubs and hedging. The main entrance door can be found to the front and is covered by a storm porch.

#### THE GRAND TOUR

Entering the bungalow via the covered entrance into the porch, you will find a w/c immediately. This then leads into the main central hallway with built in cupboards storage and loft hatch access. The main reception room is the first room you find on the right of the hallway which is an impressive main room offering plenty of space for sitting and dining with dual aspect to side and front. There is also a feature gas fireplace currently not in working order. The reception leads through to the kitchen at the rear, a nicely fitted kitchen with ample storage and rolled edge worktops over. The kitchen offers integrated double oven and hob with space for white goods. From the kitchen you will find the utility room with plumbing for washing machine and the wall mounted gas fired boiler as well as access to the rear garden. Heading back to the central hallway you will find access to the three bedrooms and bathroom. The bathroom has been upgraded and offers a modern suite with double walk in shower and grab rails. You will find two bedrooms to the front of the bungalow and the main bedroom to the rear all of which offer built in wardrobes.

#### VIRTUAL TOUR

View our virtual tour for a full 360 degree of the interior of the property.

For our full list of available properties, or for a **FREE INSTANT** online valuation visit

starkingsandwatson.co.uk