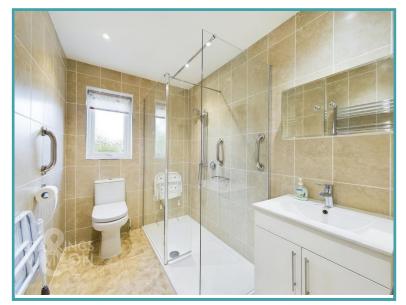

#### THE GRAND TOUR

Entering the bungalow via the covered entrance into the porch, you will find a w/c immediately. This then leads into the main central hallway with built in cupboards storage and loft hatch access. The main reception room is the first room you find on the right of the hallway which is an impressive main room offering plenty of space for sitting and dining with dual aspect to side and front. There is also a feature gas fireplace currently not in working order. The reception leads through to the kitchen at the rear, a nicely fitted kitchen with ample storage and rolled edge worktops over. The kitchen offers integrated double oven and hob with space for white goods. From the kitchen you will find the utility room with plumbing for washing machine and the wall mounted gas fired boiler as well as access to the rear garden. Heading back to the central hallway you will find access to the three bedrooms and bathroom. The bathroom has been upgraded and offers a modern suite with double walk in shower and grab rails. You will find two bedrooms to the front of the bungalow and the main bedroom to the rear all of which offer built in wardrobes.