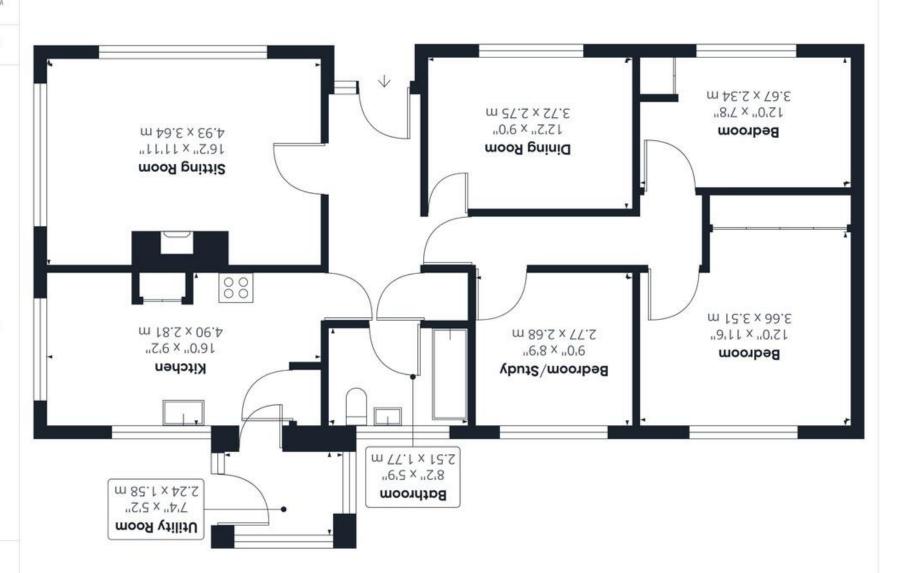

### **IN SUMMARY**

NO CHAIN! Located within a QUIET CUL-DE-SAC in the popular village of FLIXTON, just a few miles outside of BUNGAY, you will find this DETACHED BUNGALOW presented in good order. The bungalow is bigger than expected offering approximately 100 SQ FT (stms) of accommodation with THREE AMPLE BEDROOMS and TWO RECEPTION ROOMS and a separate kitchen/utility and family bathroom. The sitting room and dining rooms are both south facing overlooking the garden meaning they are flooded with light. Externally you will find private and mature gardens as well as parking and a DETACHED GARAGE to the rear. The property benefits from uPVC DOUBLE GLAZING and OIL FIRED CENTRAL HEATING.

### THE GRAND TOUR

Entering from the rear into the utility room you will find cupboard storage and space for a washing machine, the utility leads into the kitchen. The kitchen offers a modern range of units with wood effect worktops over as well as space for white goods. Within the kitchen you will find an integrated electric oven and hob as well as built in cupboard and the oil fired boiler. Off the kitchen you will find the central hallway with built in storage. The main bathroom is the first room on the right with bath and shower over. The main sitting room then overlooks the garden with a dual aspect and feature fireplace. The separate dining room can be found on the opposite side of the hallway also overlooking the garden. The three bedrooms can then be found all off an inner hallway, one of which overlooks the garden to the front with the main bedroom and further single/study room found to the rear.

### **VIRTUAL TOUR**

View our virtual tour for a full 360 degree of the interior of the property.

Approximate total area<sup>(1)</sup>

²m £2.59

essernet bare seinooled gnibubx3 (1)

While every attempt has been made to ensure accuracy, all measurements are approximate, not to scale. This floor plan is for illustrative purposes only.