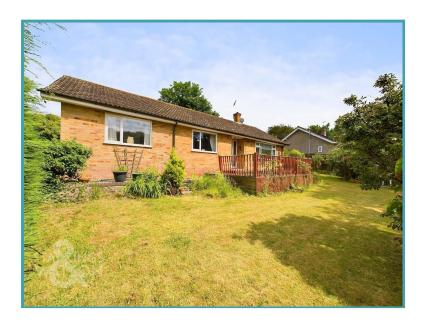

### THE GREAT OUTDOORS

The main garden is technically located at the front of the bungalow as the approach is to the rear. The garden is extremely private and mainly laid to lawn with mature hedging and trees as well as an array of shrubs and planting. There is a raised deck area that needs replacing along with access on both sides of the bungalow leading to the rear.