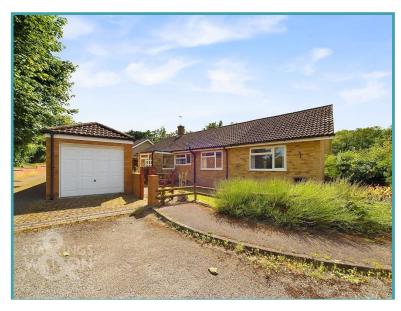

### **IN SUMMARY**

NO CHAIN! Located within a QUIET CUL-DE-SAC in the popular village of FLIXTON, just a few miles outside of BUNGAY, you will find this DETACHED BUNGALOW presented in good order. The bungalow is bigger than expected offering approximately 100 SQ FT (stms) of accommodation with THREE AMPLE BEDROOMS and TWO RECEPTION ROOMS and a separate kitchen/utility and family bathroom. The sitting room and dining rooms are both south facing overlooking the garden meaning they are flooded with light. Externally you will find private and mature gardens as well as parking and a DETACHED GARAGE to the rear. The property benefits from uPVC DOUBLE GLAZING and OIL FIRED CENTRAL HEATING.

### **SETTING THE SCENE**

Approached via the cul-de-sac leading to a detached single garage with parking in front. There is a secure gate leading to the lawned and paved front garden with pathway leading to the rear of the bungalow to the back door and round to the garden at the front.

### THE GREAT OUTDOORS

The main garden is technically located at the front of the bungalow as the approach is to the rear. The garden is extremely private and mainly laid to lawn with mature hedging and trees as well as an array of shrubs and planting. There is a raised deck area that needs replacing along with access on both sides of the bungalow leading to the rear.