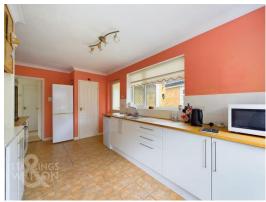

### THE GRAND TOUR

Entering from the rear into the utility room you will find cupboard storage and space for a washing machine, the utility leads into the kitchen. The kitchen offers a modern range of units with wood effect worktops over as well as space for white goods. Within the kitchen you will find an integrated electric oven and hob as well as built in cupboard and the oil fired boiler. Off the kitchen you will find the central hallway with built in storage. The main bathroom is the first room on the right with bath and shower over. The main sitting room then overlooks the garden with a dual aspect and feature fireplace. The separate dining room can be found on the opposite side of the hallway also overlooking the garden. The three bedrooms can then be found all off an inner hallway, one of which overlooks the garden to the front with the main bedroom and further single/study room found to the rear.