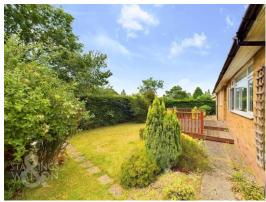

### THE GREAT OUTDOORS

The main garden is technically located at the front of the bungalow as the approach is to the rear. The garden is extremely private and mainly laid to lawn with mature hedging and trees as well as an array of shrubs and planting. There is a raised deck area that needs replacing along with access on both sides of the bungalow leading to the rear.