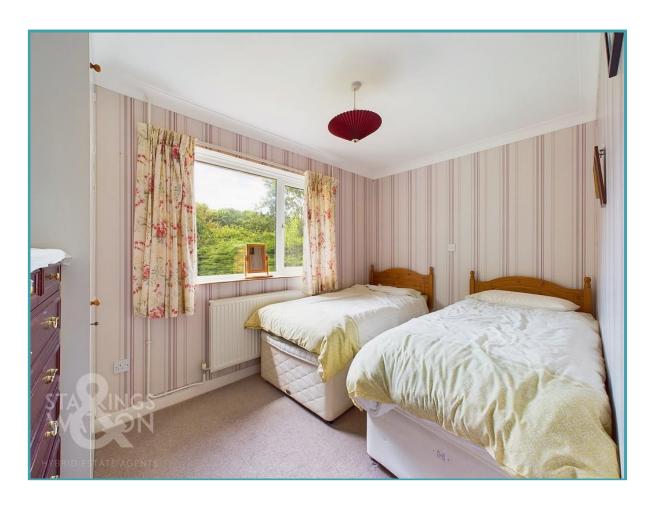

### THE GRAND TOUR

Entering from the rear into the utility room you will find cupboard storage and space for a washing machine, the utility leads into the kitchen. The kitchen offers a modern range of units with wood effect worktops over as well as space for white goods. Within the kitchen you will find an integrated electric oven and hob as well as built in cupboard and the oil fired boiler. Off the kitchen you will find the central hallway with built in storage. The main bathroom is the first room on the right with bath and shower over. The main sitting room then overlooks the garden with a dual aspect and feature fireplace. The separate dining room can be found on the opposite side of the hallway also overlooking the garden. The three bedrooms can then be found all off an inner hallway, one of which overlooks the garden to the front with the main bedroom and further single/study room found to the rear.