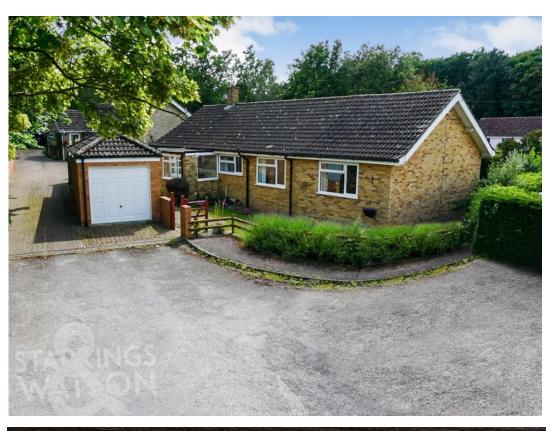

### **IN SUMMARY**

NO CHAIN! Located within a QUIET CUL-DE-SAC in the popular village of FLIXTON, just a few miles outside of BUNGAY, you will find this DETACHED BUNGALOW presented in good order. The bungalow is bigger than expected offering approximately 100 SQ FT (stms) of accommodation with THREE AMPLE BEDROOMS and TWO RECEPTION ROOMS and a separate kitchen/utility and family bathroom. The sitting room and dining rooms are both south facing overlooking the garden meaning they are flooded with light. Externally you will find private and mature gardens as well as parking and a DETACHED GARAGE to the rear. The property benefits from uPVC DOUBLE GLAZING and OIL FIRED CENTRAL HEATING.

### **SETTING THE SCENE**

Approached via the cul-de-sac leading to a detached single garage with parking in front. There is a secure gate leading to the lawned and paved front garden with pathway leading to the rear of the bungalow to the back door and round to the garden at the front.