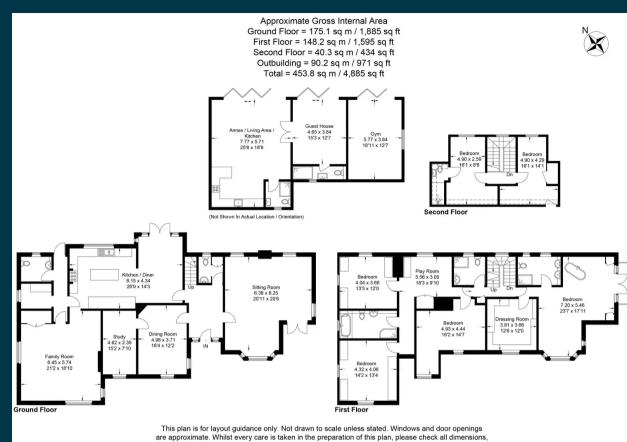

Huntsmoor Templewood Lane, Farnham Common Guide Price £2,750,000

Ashington Page

Huntsmoor is a magnificent family residence situated on a large plot spanning over approx 3.5 acres. This exquisite property has undergone thoughtful extension and meticulous refurbishment by the current owners, resulting in a versatile living space that caters to all. The splendid grounds feature a swimming pool, and the property boasts an impressive detached annexe/leisure suite with three spacious rooms, including a modern open-plan kitchen and two shower rooms.