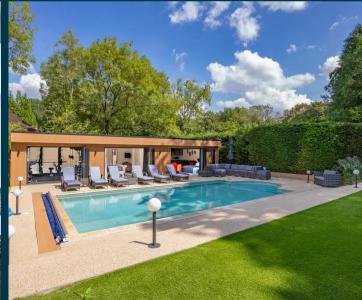

Huntsmoor Templewood Lane, Farnham Common Guide Price £2,750,000

Ashington Page

Huntsmoor is a magnificent family residence situated on a large plot spanning over approx 3.5 acres. This exquisite property has undergone thoughtful extension and meticulous refurbishment by the current owners, resulting in a versatile living space that caters to all. The splendid grounds feature a swimming pool, and the property boasts an impressive detached annexe/leisure suite with three spacious rooms, including a modern open-plan kitchen and two shower rooms.