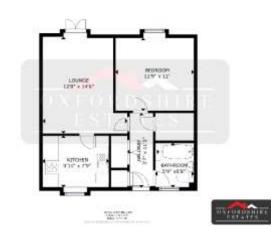

## OVERVIEW

This spacious ground floor maisonette is conveniently located for bus services, Abingdon Science Park and Abingdon Town Centre. This property has been tastefully redecorated throughout and the boiler was replaced in February this year.

Features include partial Double Glazing, living room with French windows, Kitchen with appliances, double bedroom, bathroom with shower and an enclosed private rear garden. It is offered with a 125 year Lease from 23rd July 1990. The Service Charge is £330.60 and Ground Rent is £10 per annum.