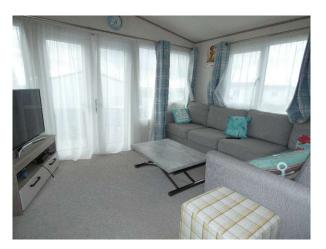

Lounge/Kitchen: 17' 11" x 11' 7" (5.46m x 3.53m)

Double opening casement doors to decking, windows to side aspects, electric fire, radiator, work surface with inset sink with mixer tap, drawers and cupboards under, integral fridge and freezer, fitted oven, gas hob, extractor over, glazed entrance door, cupboard housing gas boiler, window to side aspect.