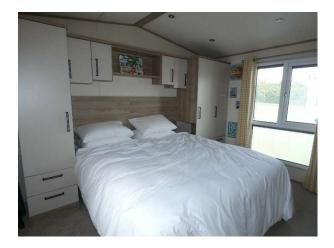

Shower Room: 7' 4" x 2' 7" (2.24m x 0.79m) White suite comprising enclosed shower, close coupled w.c, pedestal wash basin with mixer tap, obscure window to side aspect, extractor.

Bedroom 1: 11' 7" x 9' 0" (3.53m x 2.74m) Fitted wardrobes and cupboards, dressing table, two windows to side aspects, two radiators.

En-suite: 4' 2" x 2' 7" (1.27m x 0.79m) White suite comprising close coupled w.c, pedestal wash basin with mixer tap, obscure window to side aspect.

Bedroom 2: 8'9" x 5' 1" (2.67m x 1.55m) Wardrobe and drawers, window to side aspect, radiator.