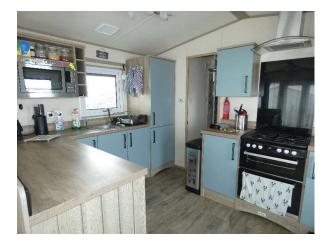

Lounge/Kitchen: 17' 11" x 11' 7" (5.46m x 3.53m)

Double opening casement doors to decking, windows to side aspects, electric fire, radiator, work surface with inset sink with mixer tap, drawers and cupboards under, integral fridge and freezer, fitted oven, gas hob, extractor over, glazed entrance door, cupboard housing gas boiler, window to side aspect.