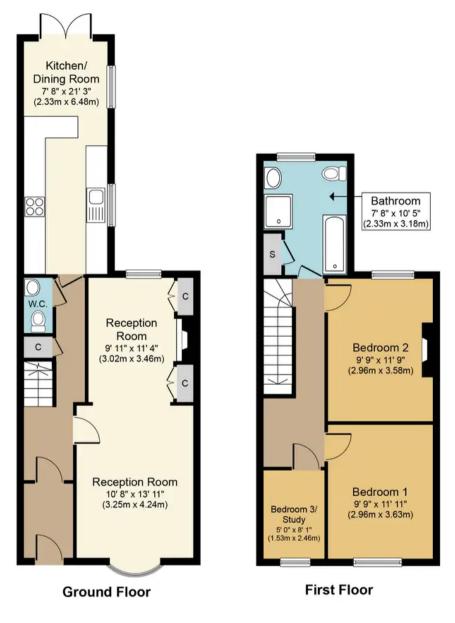

## Hardwicke Road, RH2 Approx. Gross Internal Floor Area 979 sq. ft ( 91 sq.m.)

Whilst every attempt has been made to ensure the accuracy of the floor plan contained here, measurements of doors, windows, rooms and any other items are approximate and no responsibility is taken for any error, omission, or mis-statement. The measurements should not be relied upon for valuation, transaction and/or funding purposes. This plan is for illustrative purposes only and should be used as such by any prospective purchaser or tenant.

The services, systems and appliances shown have not been tested and no guarantee as to their operability or efficiency can be given.