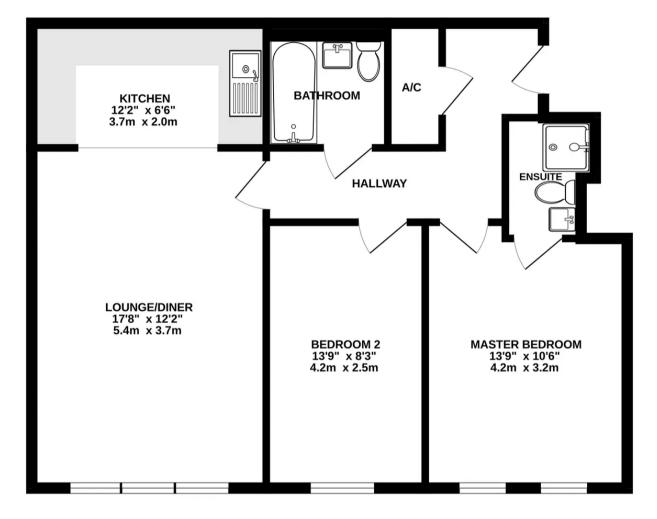

The apartment comprises two spacious double bedrooms, providing ample space for relaxation and comfort. The master bedroom boasts the luxury of an en-suite shower room, while a separate family bathroom serves the second bedroom and guests.

TOTAL FLOOR AREA : 707 sq.ft. (65.7 sq.m.) approx.

Whits every attempt has been made to ensure the accuracy of the floorplan contained here, measurements of doors, windows, rooms and any other items are approximate and no responsibility is taken for any eror, omission or mis-statement. This plan is for illustrative purposes only and should be used as such by any prospective purchaser. The services, systems and appliances shown have not been tested and no guarantee as to their operability or efficiency can be given. Made with Metropix @2023