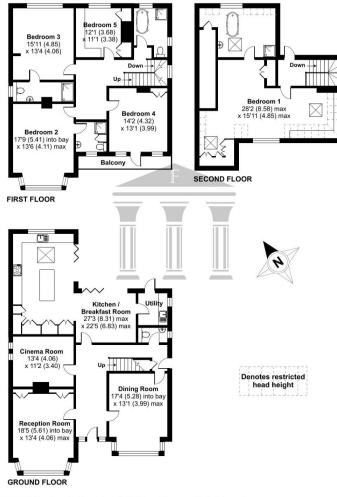

## West Hill Road, Woking, GU22

Approximate Area = 3307 sq ft / 307.2 sq m Limited Use Area(s) = 82 sq ft / 7.6 sq m Total = 3389 sq ft / 314.8 sq m For identification only - Not to scale

Floor plan produced in accordance with RICS Property Measurement Standards incorporating International Property Measurement Standards (IPMS2 Residential), @nkhecom 2023. Produced for Foundations Independent Estate Agents. REF: 1008440