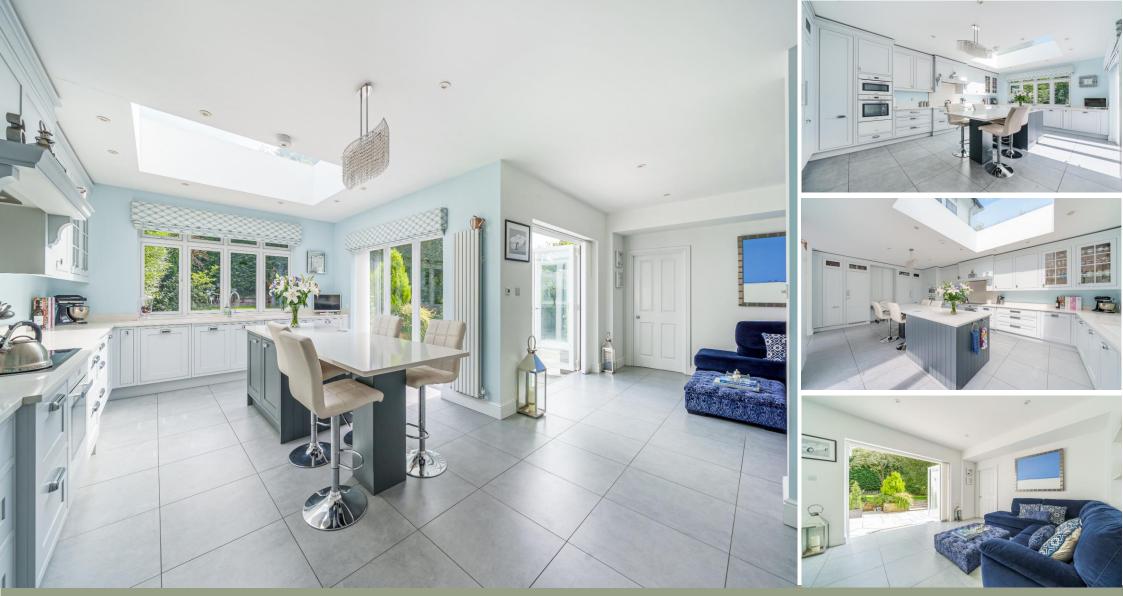

Designed with your family's comfort in mind, this home's thoughtful touch of versatility shines through with bedroom five offering a generous space, perfect for a study or a home office, aligning seamlessly with today's flexible work arrangements. The centrepiece of the residence is the stunning open plan kitchen, breakfast, and family room, boasting sleek modern design and adorned with bi-folding doors that gracefully transition to the secluded rear garden. Original character is beautifully preserved with features such as high ceilings adorned with intricate cornicing, ornate fireplaces, classic doors and windows, and a charming balcony that adds a touch of nostalgia. The main level is a haven of functionality, encompassing a spacious living room, elegant dining room with inviting bay windows, a versatile cinema room or study, a utility room, and a convenient downstairs cloakroom. The gourmet kitchen stands as a masterpiece, complete with a central island and integrated appliances.