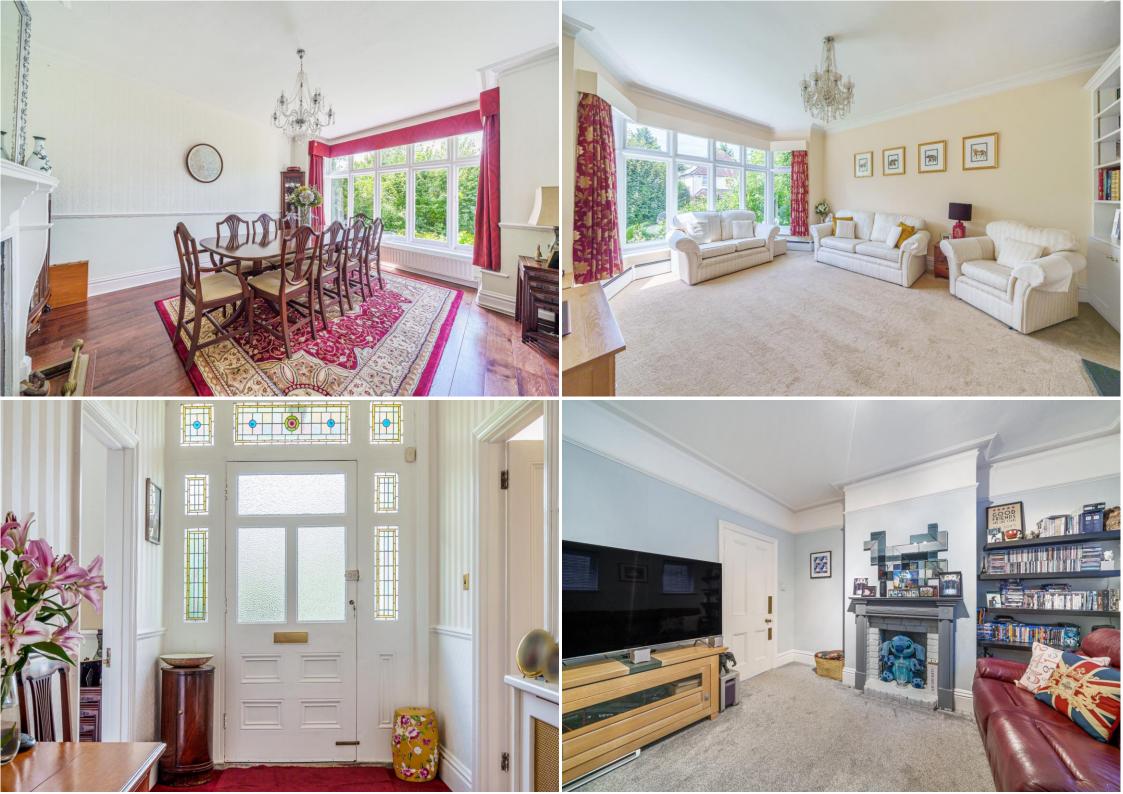

Designed with your family's comfort in mind, this home's thoughtful touch of versatility shines through with bedroom five offering a generous space, perfect for a study or a home office, aligning seamlessly with today's flexible work arrangements. The centrepiece of the residence is the stunning open plan kitchen, breakfast, and family room, boasting sleek modern design and adorned with bi-folding doors that gracefully transition to the secluded rear garden. Original character is beautifully preserved with features such as high ceilings adorned with intricate cornicing, ornate fireplaces, classic doors and windows, and a charming balcony that adds a touch of nostalgia. The main level is a haven of functionality, encompassing a spacious living room, elegant dining room with inviting bay windows, a versatile cinema room or study, a utility room, and a convenient downstairs cloakroom. The gourmet kitchen stands as a masterpiece, complete with a central island and integrated appliances.

Ascending to the first floor, you'll find four generously proportioned bedrooms, with ensuite facilities for bedrooms two and three, in addition to a well-appointed family bathroom. The crowning jewel of this residence is the impressive principal bedroom suite, occupying the entire top floor, offering unrivalled privacy and an atmosphere of sheer luxury. Outside, the exquisitely landscaped gardens envelop the property in tranquillity, providing an oasis of seclusion. Situated within a coveted conservation area, this home is ideally positioned within walking distance of Woking town centre and the mainline station. Offering the added advantage of no onward chain, this remarkable property promises a lifestyle of sophistication and convenience that few can match.