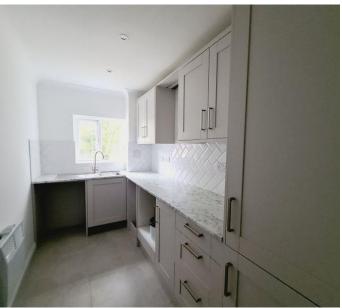

#### **RECEPTION HALL**

LOUNGE/DINING ROOM 19'7" × 12'5" (5.97m × 3.78m) NEWLY FITTED KITCHEN 10'10" × 6' (3.30m × 1.83m) PRINCIPAL BEDROOM 11'7" × 8'8" (3.53m × 2.64m) LUXURY EN-SUITE SHOWER ROOM BEDROOM 2 9'1" × 6'3" (2.77m × 1.90m) NEWLY FITTED BATHROOM