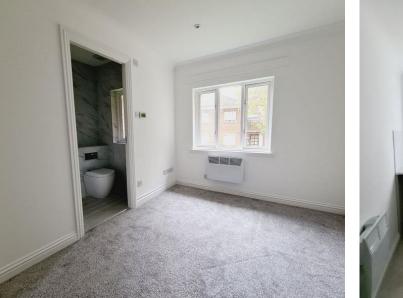

#### **RECEPTION HALL**

LOUNGE/DINING ROOM 19'7" × 12'5" (5.97m × 3.78m) NEWLY FITTED KITCHEN 10'10" × 6' (3.30m × 1.83m) PRINCIPAL BEDROOM 11'7" × 8'8" (3.53m × 2.64m) LUXURY EN-SUITE SHOWER ROOM BEDROOM 2 9'1" × 6'3" (2.77m × 1.90m) NEWLY FITTED BATHROOM