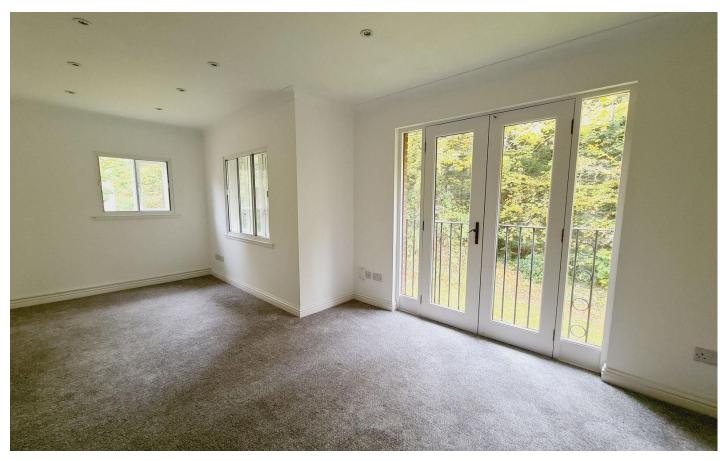

#### **RECEPTION HALL**

LOUNGE/DINING ROOM 19'7" × 12'5" (5.97m × 3.78m) NEWLY FITTED KITCHEN 10'10" × 6' (3.30m × 1.83m) PRINCIPAL BEDROOM 11'7" × 8'8" (3.53m × 2.64m) LUXURY EN-SUITE SHOWER ROOM BEDROOM 2 9'1" × 6'3" (2.77m × 1.90m) NEWLY FITTED BATHROOM