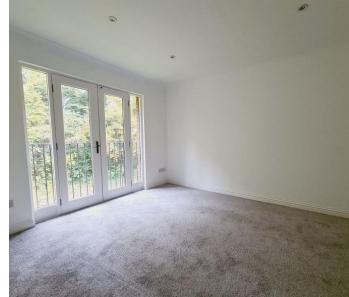

#### **RECEPTION HALL**

LOUNGE/DINING ROOM 19'7" × 12'5" (5.97m × 3.78m) NEWLY FITTED KITCHEN 10'10" × 6' (3.30m × 1.83m) PRINCIPAL BEDROOM 11'7" × 8'8" (3.53m × 2.64m) LUXURY EN-SUITE SHOWER ROOM BEDROOM 2 9'1" × 6'3" (2.77m × 1.90m) NEWLY FITTED BATHROOM