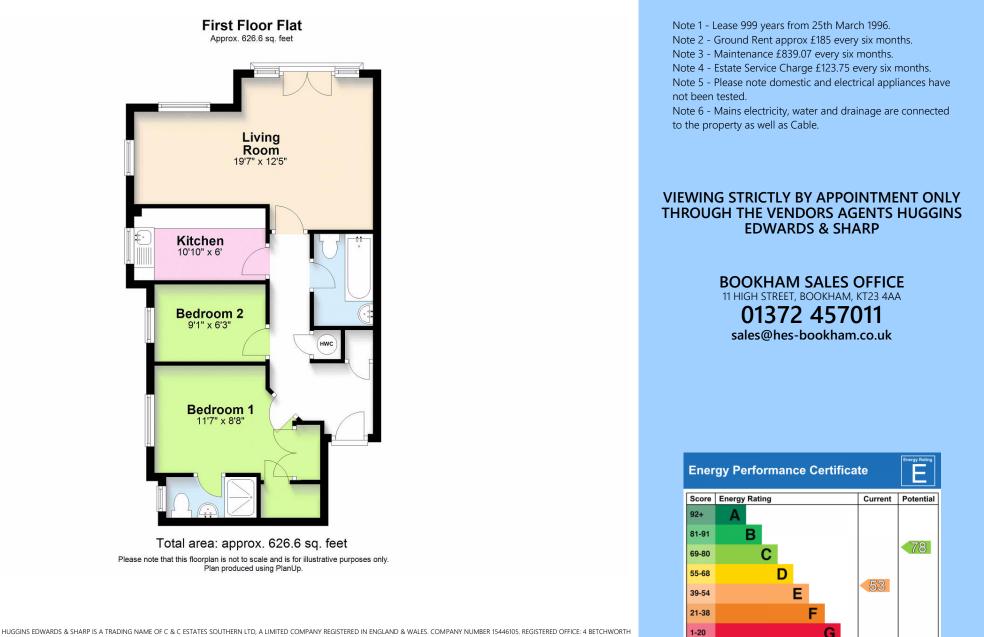

### FIRST FLOOR

#### **RECEPTION HALL**

LOUNGE/DINING ROOM 19'7" × 12'5" (5.97m × 3.78m) NEWLY FITTED KITCHEN 10'10" × 6' (3.30m × 1.83m) PRINCIPAL BEDROOM 11'7" × 8'8" (3.53m × 2.64m) LUXURY EN-SUITE SHOWER ROOM BEDROOM 2 9'1" × 6'3" (2.77m × 1.90m) NEWLY FITTED BATHROOM

#### OUTSIDE

2 ALLOCATED PARKING SPACES VISITOR PARKING SPACES ATTRACTIVE COMMUNAL GROUNDS

HUGGINS EDWARDS & SHARP IS A TRADING NAME OF C & C ESTATES SOUTHERN LTD, A LIMITED COMPANY REGISTERED IN ENGLAND & WALES, COMPANY NUMBER 15446105, REGISTERED OFFICE: A BETCHWORTH PLACE, DORKING, RH4 IBF. C & C ESTATES SOUTHERN LTD FOR THEMSELVES AND FOR VENDORS OR LESSORS OF THIS PROPERTY WHOSE AGENTS THEY ARE GIVE NOTICE THAT THE PARTICULARS CONTAINED HERE ARE SET OUT AS GENERAL OUTLINE ONLY FOR THE GUIDANCE OF INTENDED PURCHASERS OR LESSES, AND DO NOT FORM PART OF ANY OFFER OR CONTRACT. ALL DESCRIPTIONS, DIMENSIONS, REFERENCE TO CONDITION AND NECESSARY PERMISSIONS FOR USE AND OCCUPATION, AND OTHER DETAILS ARE GIVEN WITHOUT RESPONSIBILITY AND ANY INTENDING PURCHASERS OR LESSES SHOULD NOT RELY ON THEM AS STATEMENTS OR REPRESENTATIONS OF FACT BUT MUST SATISFY THEMSELVES BY INSPECTION OR OTHERWISE AS TO THE CORRECTNESS OF EACH OF THEM.