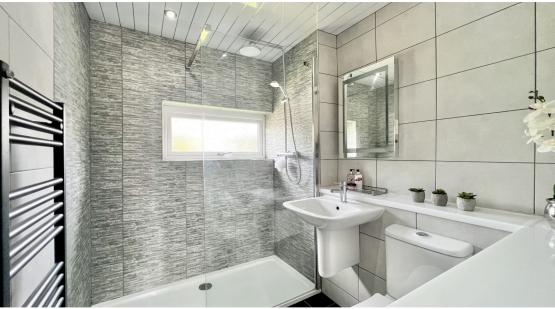

Bathroom 10' 9" x 6' 2" (3.28m x 1.88m) Modern fitted shower room with white three piece bathroom suite comprising of shower tray with glass screen, hand basin and low flush WC. Tiled throughout there is also a double glazed window and centrally heated towel rail