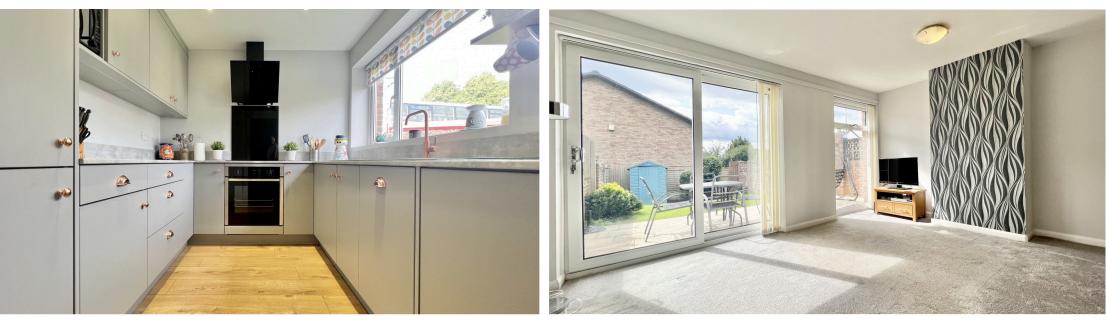

**Kitchen** 8' 8" x 7' 8" (104" x 92" )

With a range of wall and base units and integrated appliances comprising of oven with hob and extractor fan over, fridge freezer and sink with mixer tap. Integrated dishwasher and washing machine.

Lounge 16' 7" x 14' 7" (199" x 175" ) Generously proportioned living room with double glazed sliding patio doors and an additional floor length window. Centrally heated radiator.

**Bedroom 1** 12' 6" x 10' 9" (150" x 129" ) Double bedroom with built in wardrobe, double glazed window and centrally heated radiator