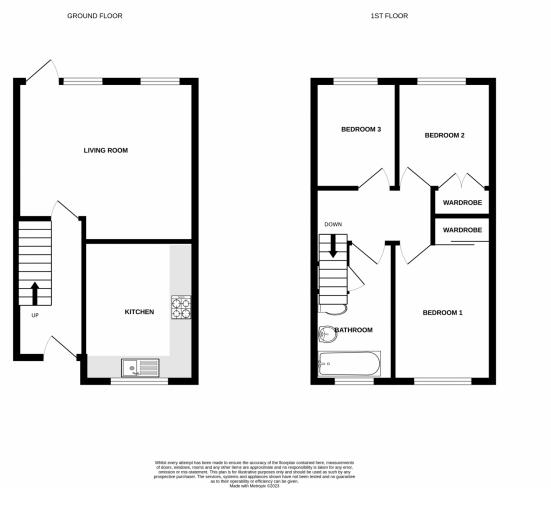

The accomodation comprises of in brief: Entrance hallway, kitchen and living room to the ground floor and three bedrooms and shower room to the first floor.

Situated with easy access to both arterial routes and easy transport links to Leeds City Centre this property is ideal for a developer or first time buyer and is likey to attract a lot of interest so book your viewing today!

Lounge 16' 7" x 14' 7" (199" x 175" ) Generously proportioned living room with double glazed sliding patio doors and an additional floor length window. Centrally heated radiator.

**Bedroom 1** 12' 6" x 10' 9" (150" x 129" ) Double bedroom with built in wardrobe, double glazed window and centrally heated radiator

**Bedroom 2** 8' 4" x 7' 9" (100" x 93" ) Double bedroom with double glazed window and centrally heated radiator. Fitted wardrobe.

**Bedroom 3** 8' 8" x 6' 5" (104" x 77" ) Single bedroom with double glazed window and centrally heated radiator

Bathroom 10' 9" x 6' 2" (3.28m x 1.88m) Modern fitted shower room with white three piece bathroom suite comprising of shower tray with glass screen, hand basin and low flush WC. Tiled throughout there is also a double glazed window and centrally heated towel rail