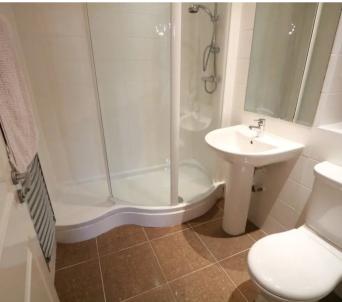

#### **ENSUITE SHOWER**

7' 6" x 5' 5" (2.28m x 1.66m)

# **BATHROOM**

6' 3" x 7' 3" (1.91m x 2.20m)