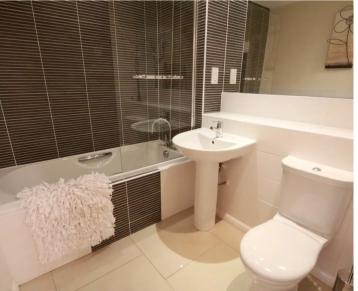

#### **ENSUITE SHOWER**

7' 6" x 5' 5" (2.28m x 1.66m)

# **BATHROOM**

6' 3" x 7' 3" (1.91m x 2.20m)