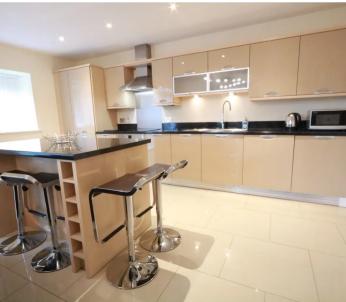

# LOUNGE/DINING/KICHEN

30' 9" x 16' 6" (9.37m x 5.04m)

#### ITEMS INCLUDED IN THE SALE

Integrated oven, integrated hob, extractor, microwave, dishwasher, all carpets, all blinds and all light fittings.