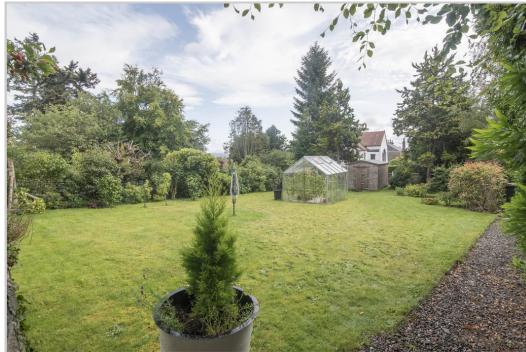

The attractive landscaped garden grounds offer beautiful south facing views to the surrounding countryside. Laid mainly to lawn, with mature planting, fruit trees and large greenhouse. A stone chipped seating area to the front enjoys all-day sun, with steps leading down to the landscaped garden with side gate, giving access to the front door.