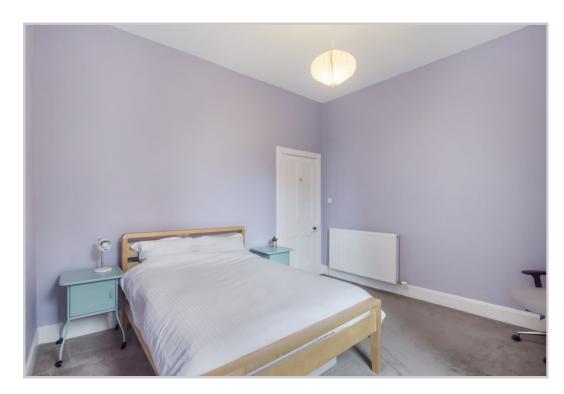

Beautifully presented and retaining considerable period charm. Brantwoode is set over one floor and comprises; ENTRANCE VESTIBULE, central HALLWAY, BATHROOM, a beautiful bright LIVING ROOM with south facing bay window, DINING KITCHEN benefiting from a range of base & wall units, 2 DOUBLE BEDROOMS (master en-suite shower room) and UTILITY ROOM with door to chipped parking area for 2 cars. Warmed by gas central heating and double glazed throughout.