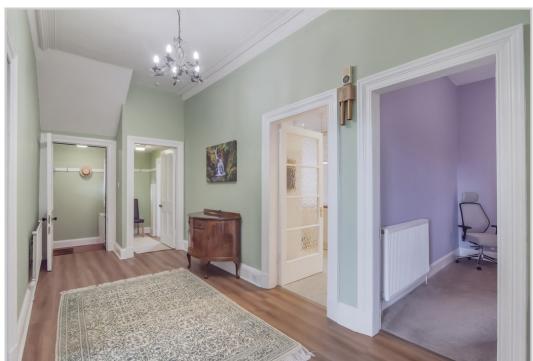

Beautifully presented and retaining considerable period charm. Brantwoode is set over one floor and comprises; ENTRANCE VESTIBULE, central HALLWAY, BATHROOM, a beautiful bright LIVING ROOM with south facing bay window, DINING KITCHEN benefiting from a range of base & wall units, 2 DOUBLE BEDROOMS (master en-suite shower room) and UTILITY ROOM with door to chipped parking area for 2 cars. Warmed by gas central heating and double glazed throughout.