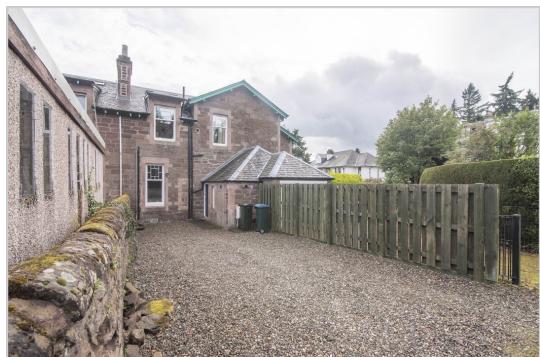

Beautifully presented and retaining considerable period charm. Brantwoode is set over one floor and comprises; ENTRANCE VESTIBULE, central HALLWAY, BATHROOM, a beautiful bright LIVING ROOM with south facing bay window, DINING KITCHEN benefiting from a range of base & wall units, 2 DOUBLE BEDROOMS (master en-suite shower room) and UTILITY ROOM with door to chipped parking area for 2 cars. Warmed by gas central heating and double glazed throughout.