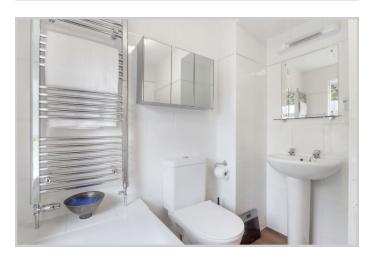

Beautifully presented and retaining considerable period charm. Brantwoode is set over one floor and comprises; ENTRANCE VESTIBULE, central HALLWAY, BATHROOM, a beautiful bright LIVING ROOM with south facing bay window, DINING KITCHEN benefiting from a range of base & wall units, 2 DOUBLE BEDROOMS (master en-suite shower room) and UTILITY ROOM with door to chipped parking area for 2 cars. Warmed by gas central heating and double glazed throughout.