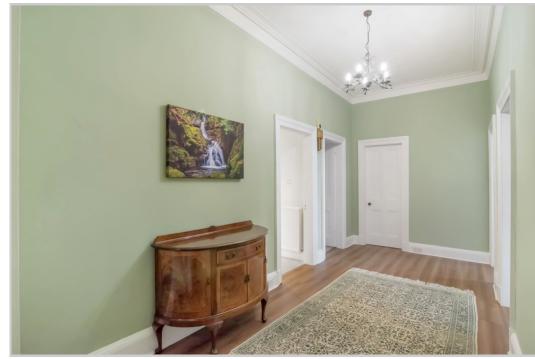

Beautifully presented and retaining considerable period charm. Brantwoode is set over one floor and comprises; ENTRANCE VESTIBULE, central HALLWAY, BATHROOM, a beautiful bright LIVING ROOM with south facing bay window, DINING KITCHEN benefiting from a range of base & wall units, 2 DOUBLE BEDROOMS (master en-suite shower room) and UTILITY ROOM with door to chipped parking area for 2 cars. Warmed by gas central heating and double glazed throughout.