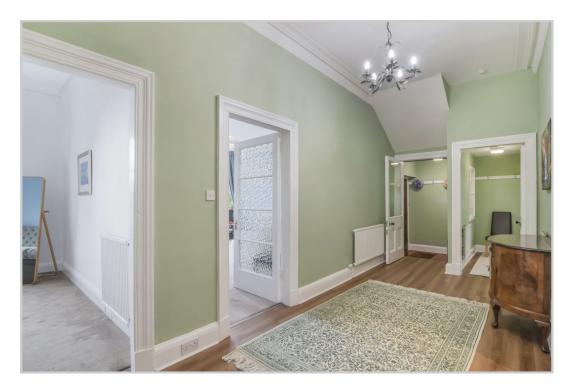

Beautifully presented and retaining considerable period charm. Brantwoode is set over one floor and comprises; ENTRANCE VESTIBULE, central HALLWAY, BATHROOM, a beautiful bright LIVING ROOM with south facing bay window, DINING KITCHEN benefiting from a range of base & wall units, 2 DOUBLE BEDROOMS (master en-suite shower room) and UTILITY ROOM with door to chipped parking area for 2 cars. Warmed by gas central heating and double glazed throughout.