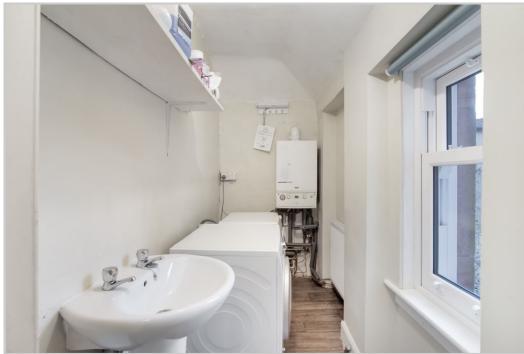

Beautifully presented and retaining considerable period charm. Brantwoode is set over one floor and comprises; ENTRANCE VESTIBULE, central HALLWAY, BATHROOM, a beautiful bright LIVING ROOM with south facing bay window, DINING KITCHEN benefiting from a range of base & wall units, 2 DOUBLE BEDROOMS (master en-suite shower room) and UTILITY ROOM with door to chipped parking area for 2 cars. Warmed by gas central heating and double glazed throughout.