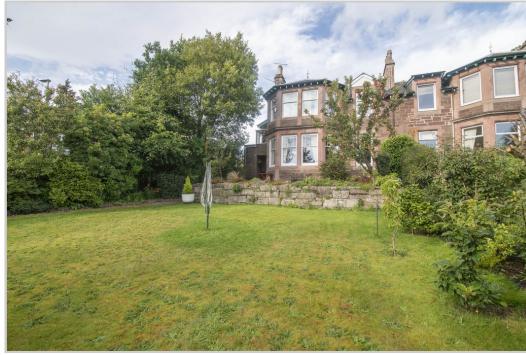

The attractive landscaped garden grounds offer beautiful south facing views to the surrounding countryside. Laid mainly to lawn, with mature planting, fruit trees and large greenhouse. A stone chipped seating area to the front enjoys all-day sun, with steps leading down to the landscaped garden with side gate, giving access to the front door.

Brantwoode is property of full of period character and charm, and offered in true move-in condition. A property enjoying an enviable location, being within walking distance of the town centre, Spa Hotel and private schooling at Morrison's Academy & Ardvreck.