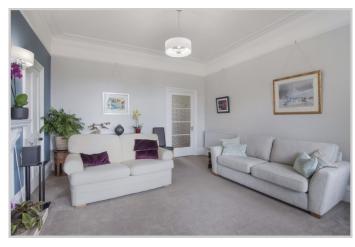

Beautifully presented and retaining considerable period charm. Brantwoode is set over one floor and comprises; ENTRANCE VESTIBULE, central HALLWAY, BATHROOM, a beautiful bright LIVING ROOM with south facing bay window, DINING KITCHEN benefiting from a range of base & wall units, 2 DOUBLE BEDROOMS (master en-suite shower room) and UTILITY ROOM with door to chipped parking area for 2 cars. Warmed by gas central heating and double glazed throughout.