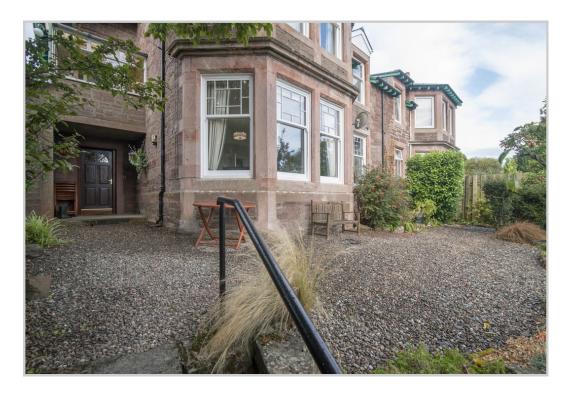

Beautifully presented and retaining considerable period charm. Brantwoode is set over one floor and comprises; ENTRANCE VESTIBULE, central HALLWAY, BATHROOM, a beautiful bright LIVING ROOM with south facing bay window, DINING KITCHEN benefiting from a range of base & wall units, 2 DOUBLE BEDROOMS (master en-suite shower room) and UTILITY ROOM with door to chipped parking area for 2 cars. Warmed by gas central heating and double glazed throughout.

Brantwoode is property of full of period character and charm, and offered in true move-in condition. A property enjoying an enviable location, being within walking distance of the town centre, Spa Hotel and private schooling at Morrison's Academy & Ardvreck.