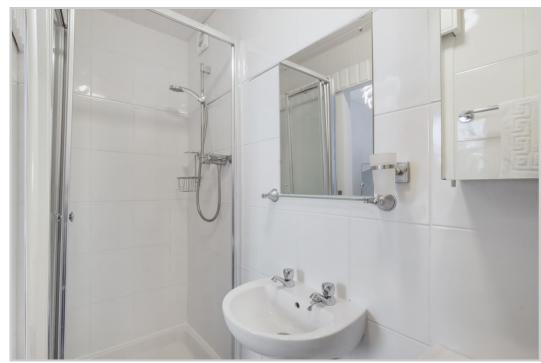

Beautifully presented and retaining considerable period charm. Brantwoode is set over one floor and comprises; ENTRANCE VESTIBULE, central HALLWAY, BATHROOM, a beautiful bright LIVING ROOM with south facing bay window, DINING KITCHEN benefiting from a range of base & wall units, 2 DOUBLE BEDROOMS (master en-suite shower room) and UTILITY ROOM with door to chipped parking area for 2 cars. Warmed by gas central heating and double glazed throughout.