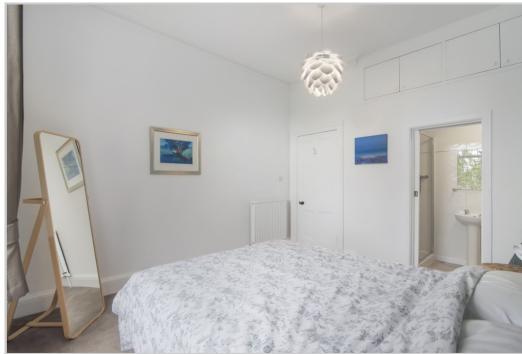

Beautifully presented and retaining considerable period charm. Brantwoode is set over one floor and comprises; ENTRANCE VESTIBULE, central HALLWAY, BATHROOM, a beautiful bright LIVING ROOM with south facing bay window, DINING KITCHEN benefiting from a range of base & wall units, 2 DOUBLE BEDROOMS (master en-suite shower room) and UTILITY ROOM with door to chipped parking area for 2 cars. Warmed by gas central heating and double glazed throughout.