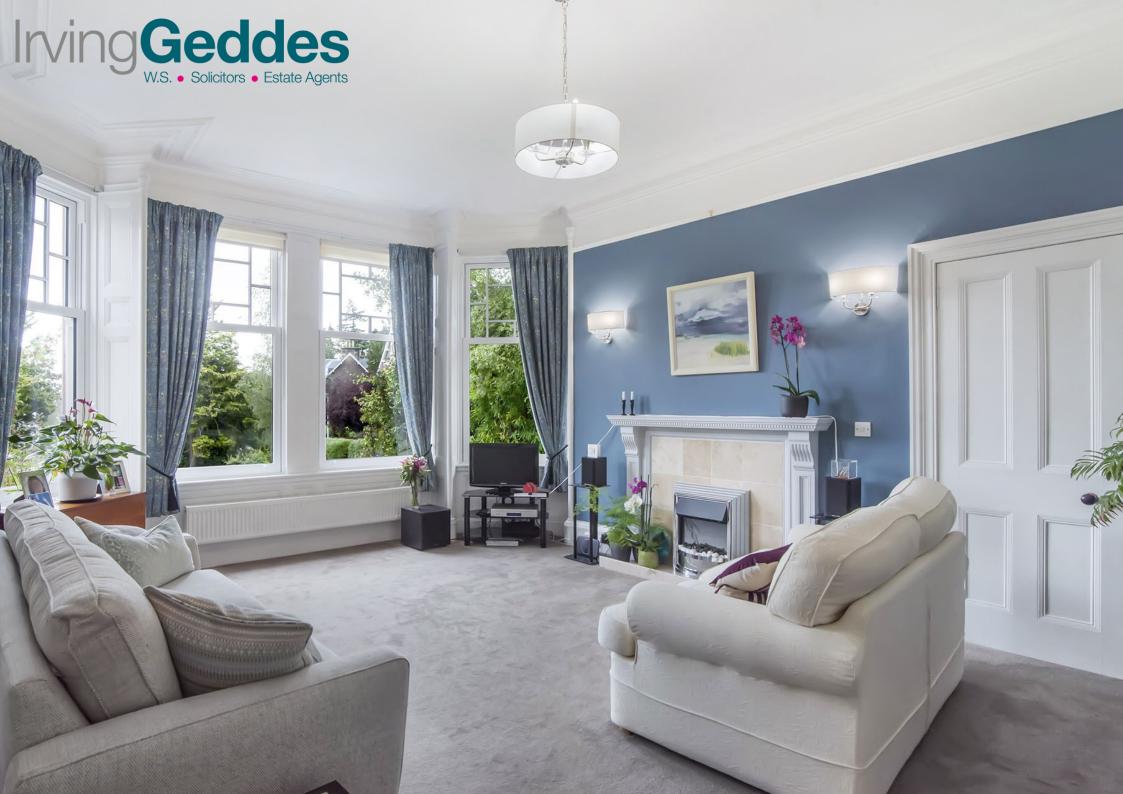

Beautifully presented and retaining considerable period charm. Brantwoode is set over one floor and comprises; ENTRANCE VESTIBULE, central HALLWAY, BATHROOM, a beautiful bright LIVING ROOM with south facing bay window, DINING KITCHEN benefiting from a range of base & wall units, 2 DOUBLE BEDROOMS (master en-suite shower room) and UTILITY ROOM with door to chipped parking area for 2 cars. Warmed by gas central heating and double glazed throughout.