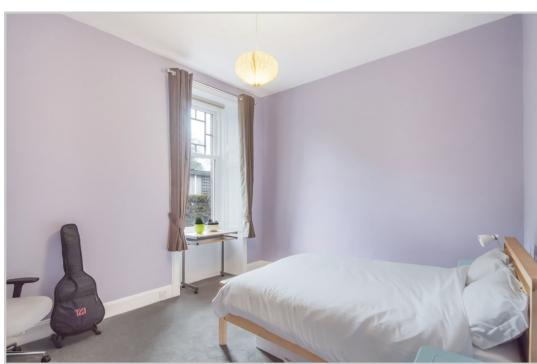

Beautifully presented and retaining considerable period charm. Brantwoode is set over one floor and comprises; ENTRANCE VESTIBULE, central HALLWAY, BATHROOM, a beautiful bright LIVING ROOM with south facing bay window, DINING KITCHEN benefiting from a range of base & wall units, 2 DOUBLE BEDROOMS (master en-suite shower room) and UTILITY ROOM with door to chipped parking area for 2 cars. Warmed by gas central heating and double glazed throughout.