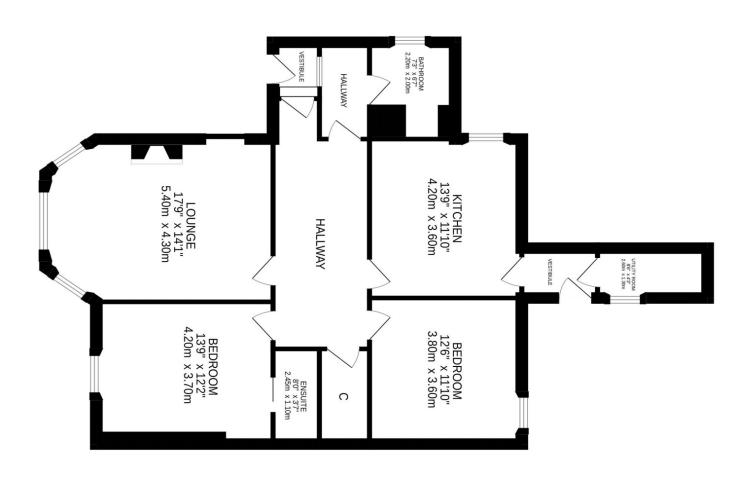

Beautifully presented and retaining considerable period charm. Brantwoode is set over one floor and comprises; ENTRANCE VESTIBULE, central HALLWAY, BATHROOM, a beautiful bright LIVING ROOM with south facing bay window, DINING KITCHEN benefiting from a range of base & wall units, 2 DOUBLE BEDROOMS (master en-suite shower room) and UTILITY ROOM with door to chipped parking area for 2 cars. Warmed by gas central heating and double glazed throughout.