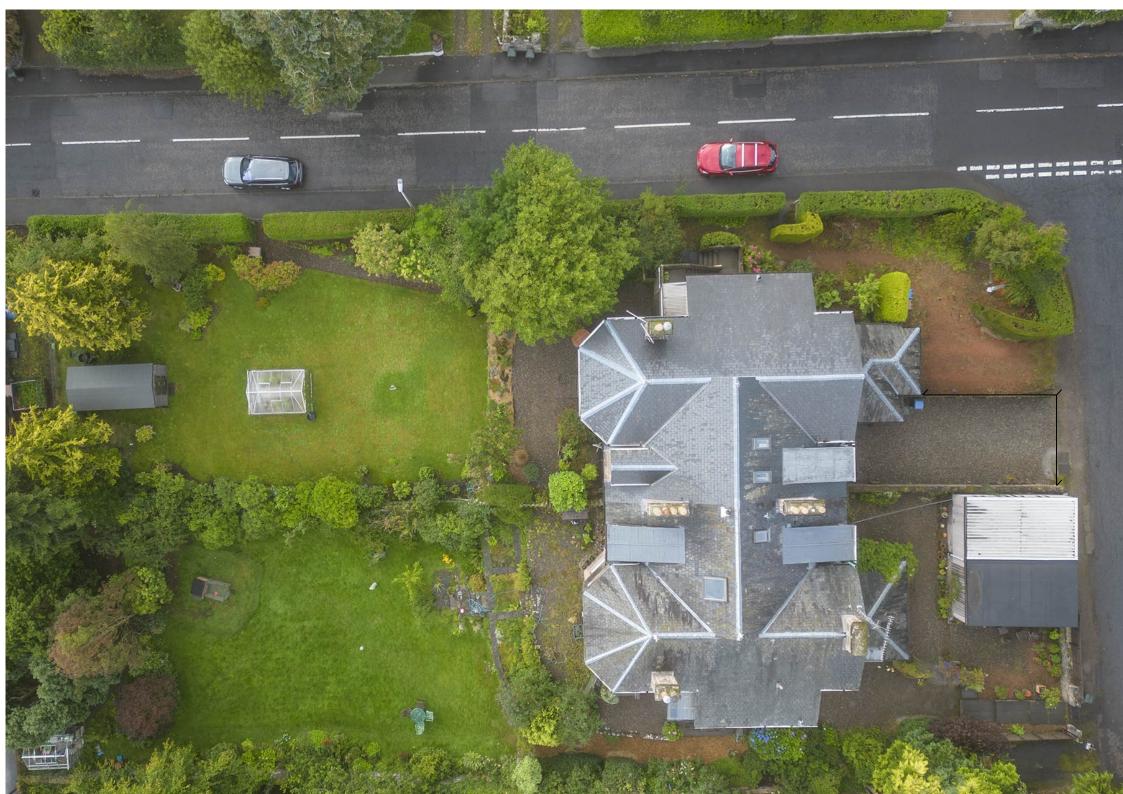

The attractive landscaped garden grounds offer beautiful south facing views to the surrounding countryside. Laid mainly to lawn, with mature planting, fruit trees and large greenhouse. A stone chipped seating area to the front enjoys all-day sun, with steps leading down to the landscaped garden with side gate, giving access to the front door.