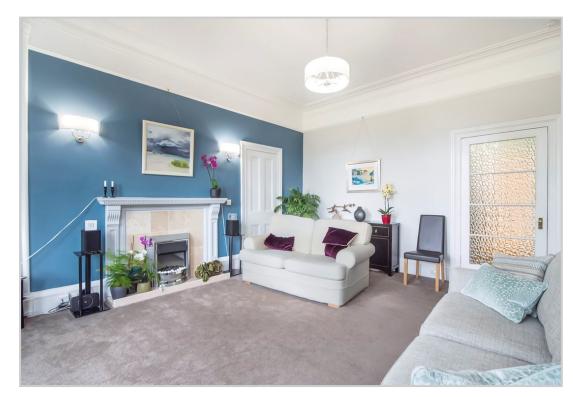

Beautifully presented and retaining considerable period charm. Brantwoode is set over one floor and comprises; ENTRANCE VESTIBULE, central HALLWAY, BATHROOM, a beautiful bright LIVING ROOM with south facing bay window, DINING KITCHEN benefiting from a range of base & wall units, 2 DOUBLE BEDROOMS (master en-suite shower room) and UTILITY ROOM with door to chipped parking area for 2 cars. Warmed by gas central heating and double glazed throughout.

Brantwoode is property of full of period character and charm, and offered in true move-in condition. A property enjoying an enviable location, being within walking distance of the town centre, Spa Hotel and private schooling at Morrison's Academy & Ardvreck.