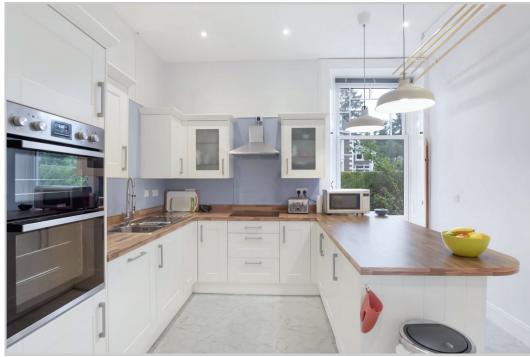

Beautifully presented and retaining considerable period charm. Brantwoode is set over one floor and comprises; ENTRANCE VESTIBULE, central HALLWAY, BATHROOM, a beautiful bright LIVING ROOM with south facing bay window, DINING KITCHEN benefiting from a range of base & wall units, 2 DOUBLE BEDROOMS (master en-suite shower room) and UTILITY ROOM with door to chipped parking area for 2 cars. Warmed by gas central heating and double glazed throughout.