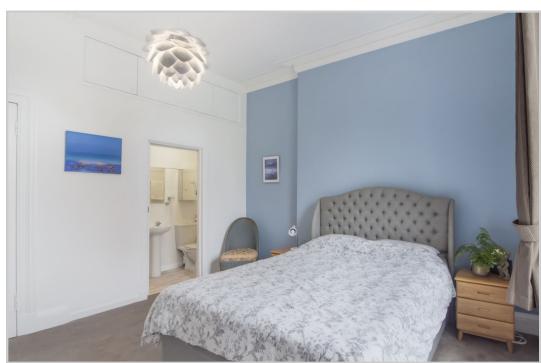

Beautifully presented and retaining considerable period charm. Brantwoode is set over one floor and comprises; ENTRANCE VESTIBULE, central HALLWAY, BATHROOM, a beautiful bright LIVING ROOM with south facing bay window, DINING KITCHEN benefiting from a range of base & wall units, 2 DOUBLE BEDROOMS (master en-suite shower room) and UTILITY ROOM with door to chipped parking area for 2 cars. Warmed by gas central heating and double glazed throughout.