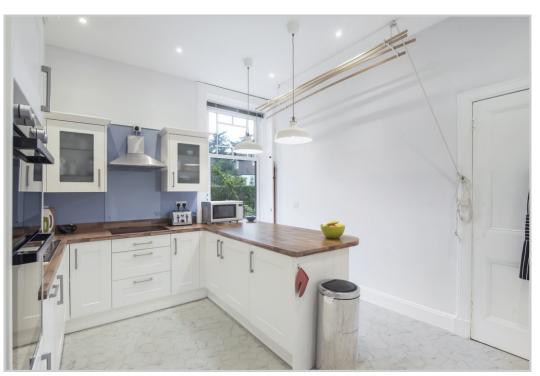

Beautifully presented and retaining considerable period charm. Brantwoode is set over one floor and comprises; ENTRANCE VESTIBULE, central HALLWAY, BATHROOM, a beautiful bright LIVING ROOM with south facing bay window, DINING KITCHEN benefiting from a range of base & wall units, 2 DOUBLE BEDROOMS (master en-suite shower room) and UTILITY ROOM with door to chipped parking area for 2 cars. Warmed by gas central heating and double glazed throughout.