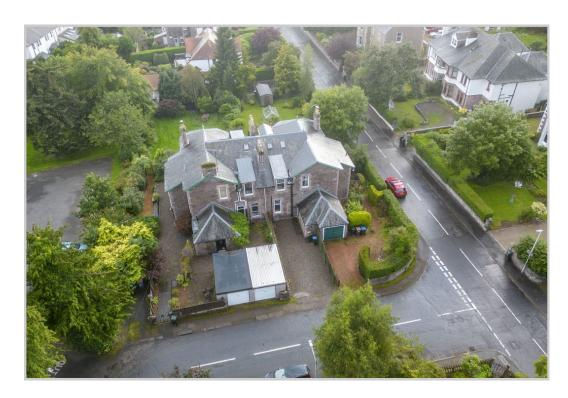

## BRANTWOODE, FERNTOWER ROAD, CRIEFF, PH7 3DH

We are delighted to offer for sale this lovely two bed semi-detached period apartment with front & rear access and located within a prime residential area of Crieff.

Beautifully presented and retaining considerable period charm. Brantwoode is set over one floor and comprises; ENTRANCE VESTIBULE, central HALLWAY, BATHROOM, a beautiful bright LIVING ROOM with south facing bay window, DINING KITCHEN benefiting from a range of base & wall units, 2 DOUBLE BEDROOMS (master en-suite shower room) and UTILITY ROOM with door to chipped parking area for 2 cars. Warmed by gas central heating and double glazed throughout.