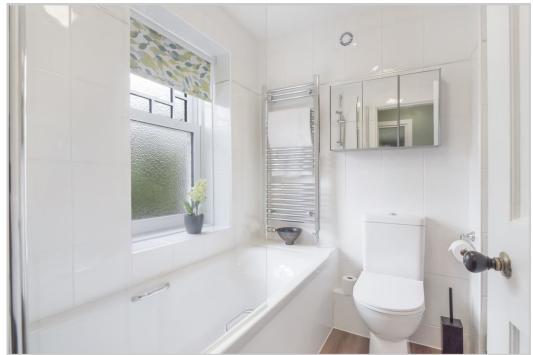

Beautifully presented and retaining considerable period charm. Brantwoode is set over one floor and comprises; ENTRANCE VESTIBULE, central HALLWAY, BATHROOM, a beautiful bright LIVING ROOM with south facing bay window, DINING KITCHEN benefiting from a range of base & wall units, 2 DOUBLE BEDROOMS (master en-suite shower room) and UTILITY ROOM with door to chipped parking area for 2 cars. Warmed by gas central heating and double glazed throughout.