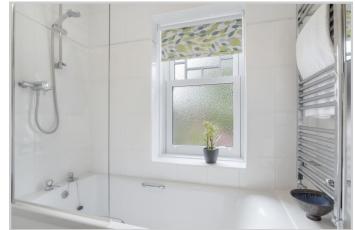

Beautifully presented and retaining considerable period charm. Brantwoode is set over one floor and comprises; ENTRANCE VESTIBULE, central HALLWAY, BATHROOM, a beautiful bright LIVING ROOM with south facing bay window, DINING KITCHEN benefiting from a range of base & wall units, 2 DOUBLE BEDROOMS (master en-suite shower room) and UTILITY ROOM with door to chipped parking area for 2 cars. Warmed by gas central heating and double glazed throughout.