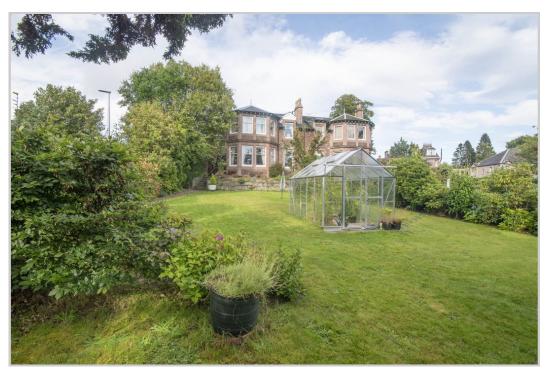

The attractive landscaped garden grounds offer beautiful south facing views to the surrounding countryside. Laid mainly to lawn, with mature planting, fruit trees and large greenhouse. A stone chipped seating area to the front enjoys all-day sun, with steps leading down to the landscaped garden with side gate, giving access to the front door.

Brantwoode is property of full of period character and charm, and offered in true move-in condition. A property enjoying an enviable location, being within walking distance of the town centre, Spa Hotel and private schooling at Morrison's Academy & Ardvreck.