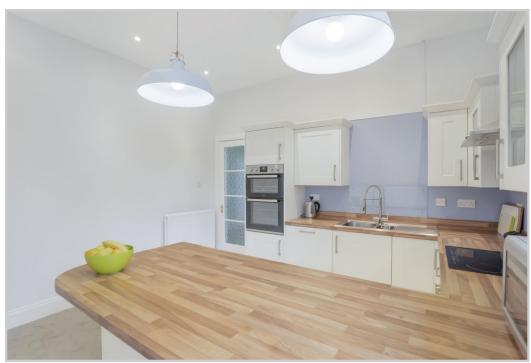

Beautifully presented and retaining considerable period charm. Brantwoode is set over one floor and comprises; ENTRANCE VESTIBULE, central HALLWAY, BATHROOM, a beautiful bright LIVING ROOM with south facing bay window, DINING KITCHEN benefiting from a range of base & wall units, 2 DOUBLE BEDROOMS (master en-suite shower room) and UTILITY ROOM with door to chipped parking area for 2 cars. Warmed by gas central heating and double glazed throughout.