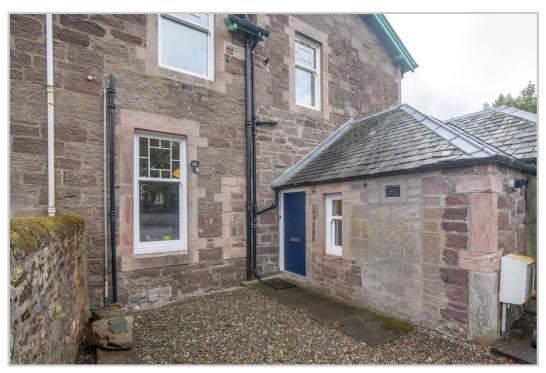

Beautifully presented and retaining considerable period charm. Brantwoode is set over one floor and comprises; ENTRANCE VESTIBULE, central HALLWAY, BATHROOM, a beautiful bright LIVING ROOM with south facing bay window, DINING KITCHEN benefiting from a range of base & wall units, 2 DOUBLE BEDROOMS (master en-suite shower room) and UTILITY ROOM with door to chipped parking area for 2 cars. Warmed by gas central heating and double glazed throughout.

The attractive landscaped garden grounds offer beautiful south facing views to the surrounding countryside. Laid mainly to lawn, with mature planting, fruit trees and large greenhouse. A stone chipped seating area to the front enjoys all-day sun, with steps leading down to the landscaped garden with side gate, giving access to the front door.