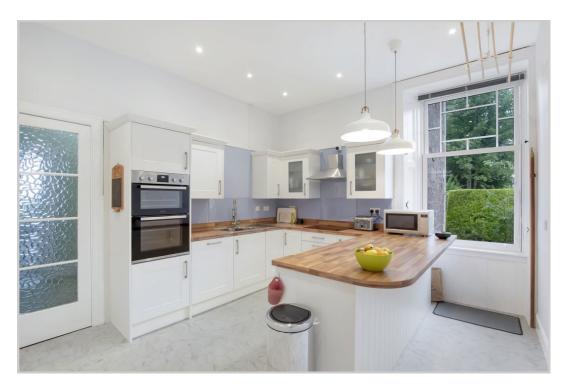

Beautifully presented and retaining considerable period charm. Brantwoode is set over one floor and comprises; ENTRANCE VESTIBULE, central HALLWAY, BATHROOM, a beautiful bright LIVING ROOM with south facing bay window, DINING KITCHEN benefiting from a range of base & wall units, 2 DOUBLE BEDROOMS (master en-suite shower room) and UTILITY ROOM with door to chipped parking area for 2 cars. Warmed by gas central heating and double glazed throughout.