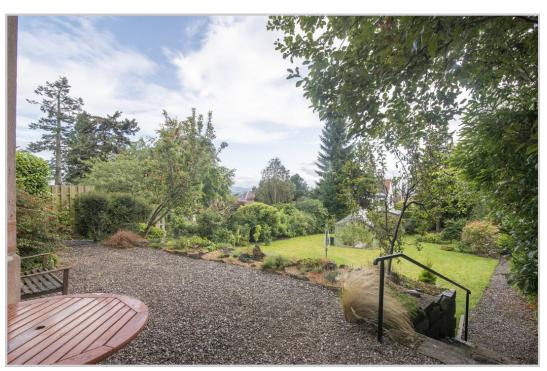

The attractive landscaped garden grounds offer beautiful south facing views to the surrounding countryside. Laid mainly to lawn, with mature planting, fruit trees and large greenhouse. A stone chipped seating area to the front enjoys all-day sun, with steps leading down to the landscaped garden with side gate, giving access to the front door.