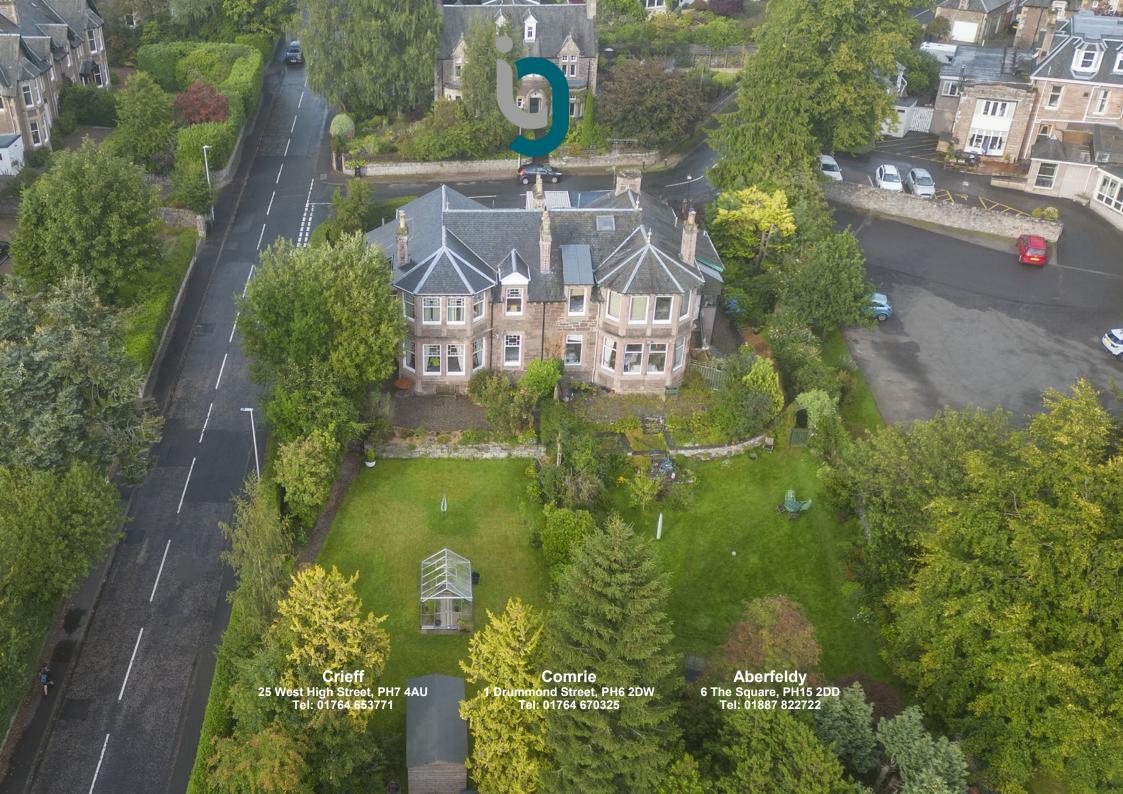

The attractive landscaped garden grounds offer beautiful south facing views to the surrounding countryside. Laid mainly to lawn, with mature planting, fruit trees and large greenhouse. A stone chipped seating area to the front enjoys all-day sun, with steps leading down to the landscaped garden with side gate, giving access to the front door.

Brantwoode is property of full of period character and charm, and offered in true move-in condition. A property enjoying an enviable location, being within walking distance of the town centre, Spa Hotel and private schooling at Morrison's Academy & Ardvreck.