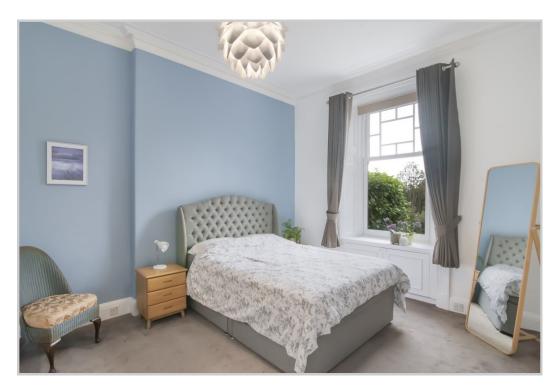

Beautifully presented and retaining considerable period charm. Brantwoode is set over one floor and comprises; ENTRANCE VESTIBULE, central HALLWAY, BATHROOM, a beautiful bright LIVING ROOM with south facing bay window, DINING KITCHEN benefiting from a range of base & wall units, 2 DOUBLE BEDROOMS (master en-suite shower room) and UTILITY ROOM with door to chipped parking area for 2 cars. Warmed by gas central heating and double glazed throughout.