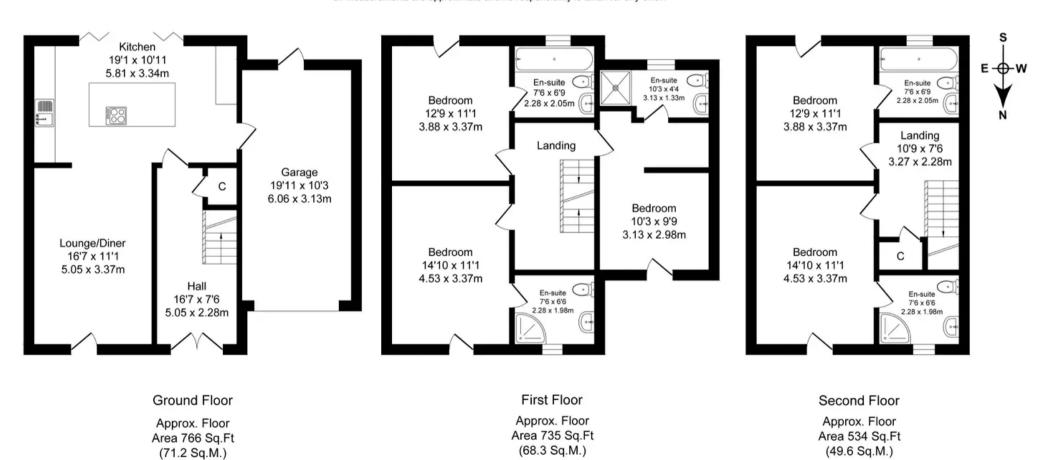

## Total Approx. Floor Area 2035 Sq.ft. (189.1 Sq.M.)

Surveyed and drawn by Lens Media for illustrative purposes only. Not to scale. Whilst every attempt was made to ensure the accuracy of the floor plan, all measurements are approximate and no responsibility is taken for any error.