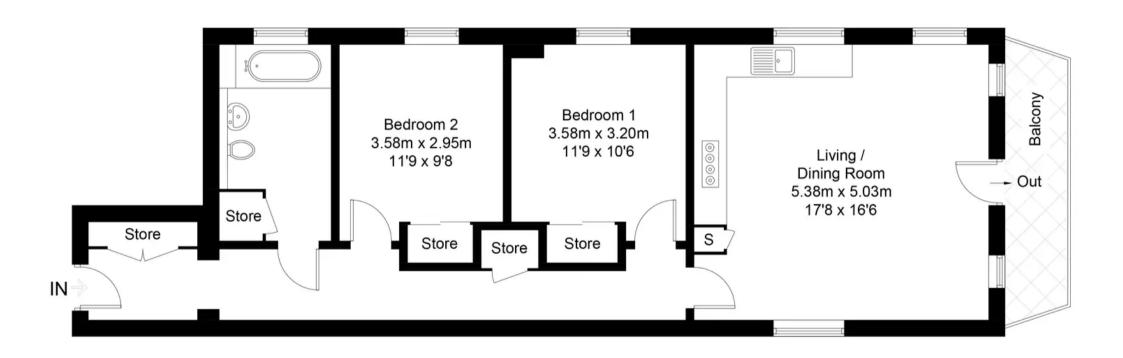

## The Old Gaol, OX14

Approximate Gross Internal Area = 75.8 sq m / 816 sq ft Balcony Area = 5.6 sq m / 60 sq ft

For identification only - Not to scale