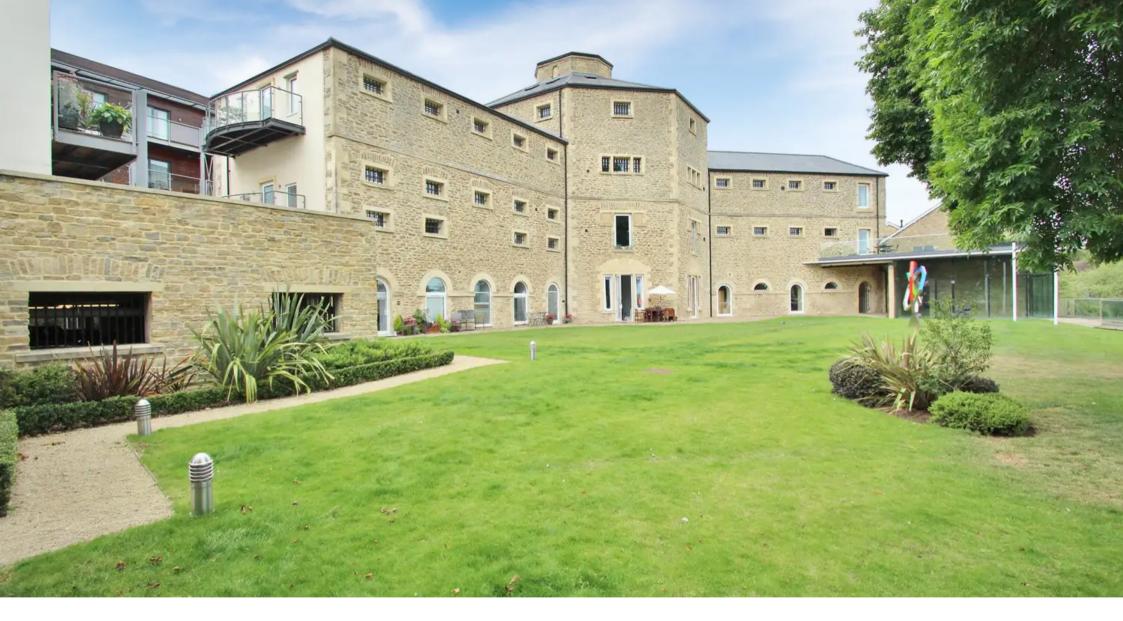

## Abingdon, Abingdon

Located on the second floor and serviced by a lift from the underground car park. The apartment is designed for modern day living with an open plan kitchen/living area and striking original beams that add further character to this stunning apartment. Tastefully decorated throughout, with a balcony providing enchanting views of historical landmarks such as the Abingdon Town Hall, St Nicholas Church and the Former County Police Station.