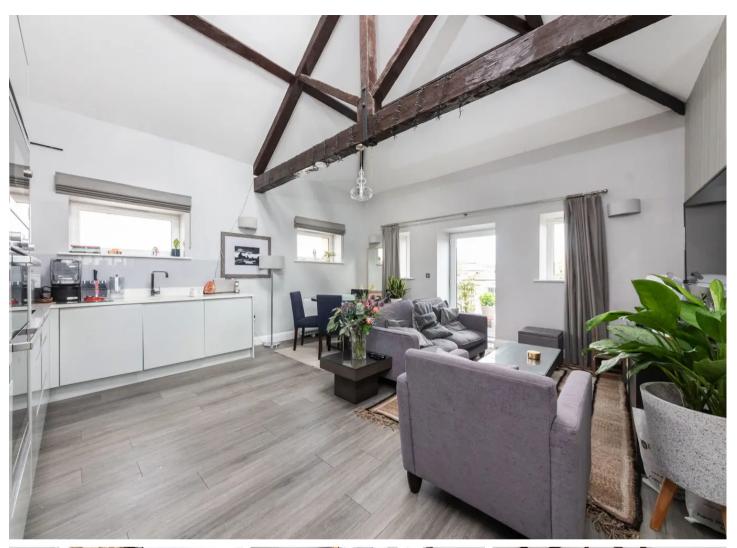

## Abingdon, Abingdon

Located on the second floor and serviced by a lift from the underground car park. The apartment is designed for modern day living with an open plan kitchen/living area and striking original beams that add further character to this stunning apartment. Tastefully decorated throughout, with a balcony providing enchanting views of historical landmarks such as the Abingdon Town Hall, St Nicholas Church and the Former County Police Station.