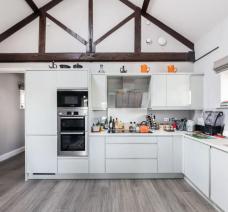

## Abingdon, Abingdon

Located on the second floor and serviced by a lift from the underground car park. The apartment is designed for modern day living with an open plan kitchen/living area and striking original beams that add further character to this stunning apartment. Tastefully decorated throughout, with a balcony providing enchanting views of historical landmarks such as the Abingdon Town Hall, St Nicholas Church and the Former County Police Station.