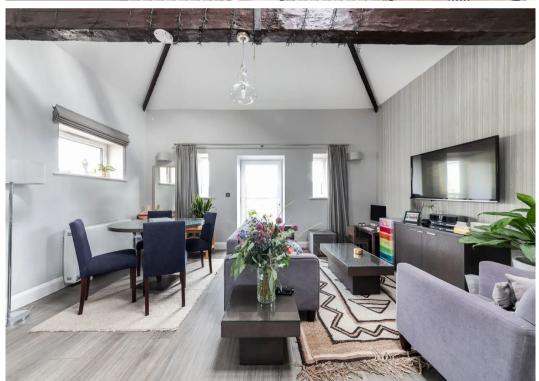

## Abingdon, Abingdon

Located on the second floor and serviced by a lift from the underground car park. The apartment is designed for modern day living with an open plan kitchen/living area and striking original beams that add further character to this stunning apartment. Tastefully decorated throughout, with a balcony providing enchanting views of historical landmarks such as the Abingdon Town Hall, St Nicholas Church and the Former County Police Station.