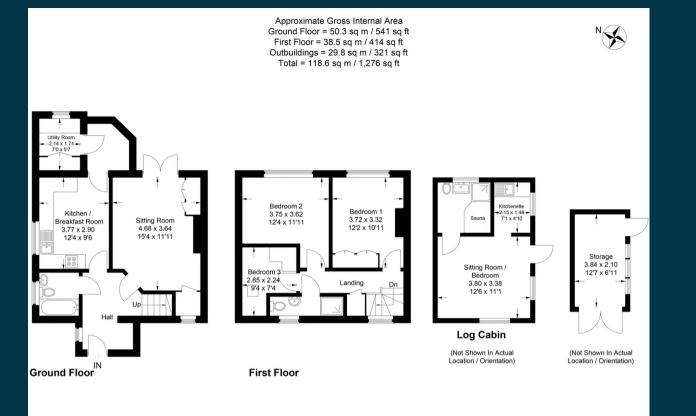

7 Fernhurst Close, Beaconsfield Guide Price £645,000

Beautifully presented, 3 bedroom semi detached property with annex, located in a quiet cul-de-sac within a short walking distance to Beaconsfield new town. The property has been tastefully decorated and modernised and benefits from having a self contained log cabin in the garden with its own bathroom and kitchen. The property sits in catchment for the popular St Mary's school and all local grammar schools. Beaconsfield train station with direct links into London Marylebone is a short walk away and the property is close to all major road networks.