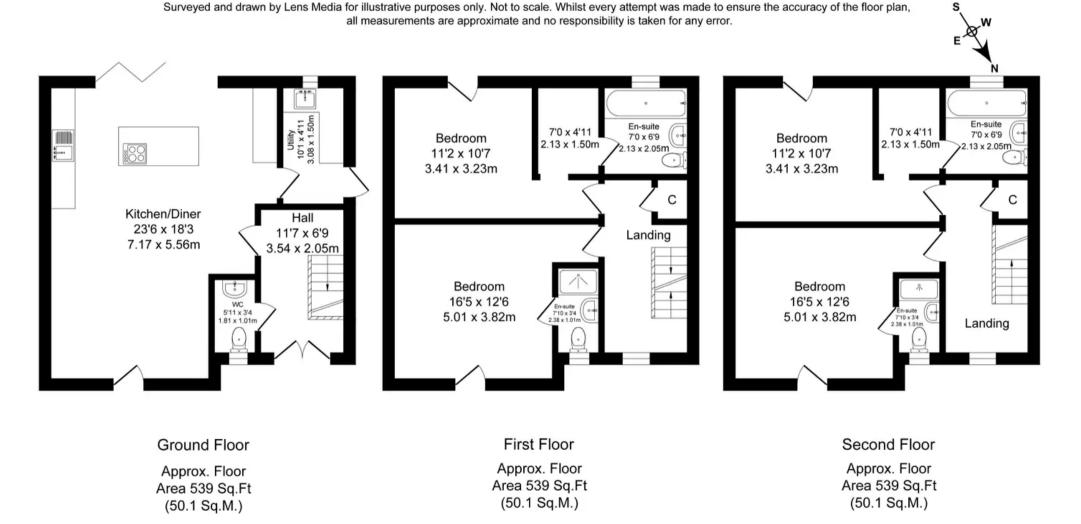

Tenure: Freehold

- Four bedrooms
- Circa 1700sq ft of accommodation
- Open plan living
- All with en-suite
- Stunning views
- Generous plot

Eccleston Branch 265 The Green, Eccleston, PR7 5TF 01257 451673

**Coppull Branch** 244 Spendmore Lane, Coppull, PR7 5DE 01257 794588

www.hometruthslancs.co.uk office@hometruthslancs.co.uk

Total Approx. Floor Area 1617 Sq.ft. (150.3 Sq.M.)