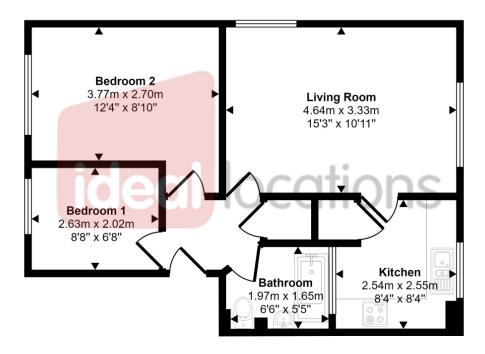

NO GROUND RENT PAYABLE

| Chadwell Heath.                                                                                                                                                                                                                                                                                                                                                                                                                                                                                                                                                                                                                                                                                                                                                                                                                                                                                                                                                                                                                                                                                                                                                                                                                                                                                                                                                                                                                                                                                                            |
|----------------------------------------------------------------------------------------------------------------------------------------------------------------------------------------------------------------------------------------------------------------------------------------------------------------------------------------------------------------------------------------------------------------------------------------------------------------------------------------------------------------------------------------------------------------------------------------------------------------------------------------------------------------------------------------------------------------------------------------------------------------------------------------------------------------------------------------------------------------------------------------------------------------------------------------------------------------------------------------------------------------------------------------------------------------------------------------------------------------------------------------------------------------------------------------------------------------------------------------------------------------------------------------------------------------------------------------------------------------------------------------------------------------------------------------------------------------------------------------------------------------------------|
| The property comprises: 15ft reception room, 8ft x 8ft kitchen, bathroom/WC, 12ft bedroom, 9ft bedroom.                                                                                                                                                                                                                                                                                                                                                                                                                                                                                                                                                                                                                                                                                                                                                                                                                                                                                                                                                                                                                                                                                                                                                                                                                                                                                                                                                                                                                    |
| The property is located within the London Borough of Redbridge, which is renowned for its award-winning parks, excellent transport links, thriving shopping areas, and high-performing schools.                                                                                                                                                                                                                                                                                                                                                                                                                                                                                                                                                                                                                                                                                                                                                                                                                                                                                                                                                                                                                                                                                                                                                                                                                                                                                                                            |
| The property is situated within approximately 150 yards of Crucible Park. Goodmayes train station (Elizabeth Line - Zone 4) is located within approximately 1.1 miles of the property. King George Hospital is located approximately 0.8 miles away. Golf Kingdom (an 18-hole Masters Golf Course and driving range) and Moby Golf (an 18-hole 'crazy golf' course) are within approximately 1.6 miles of the property.                                                                                                                                                                                                                                                                                                                                                                                                                                                                                                                                                                                                                                                                                                                                                                                                                                                                                                                                                                                                                                                                                                    |
| The lease is approximately 150 years after just having done a £30,000 lease extension. The estimated service charges for the accounting year ending 31 December 2023 are £1500. There is also no ground rent as a result of the lease extension.                                                                                                                                                                                                                                                                                                                                                                                                                                                                                                                                                                                                                                                                                                                                                                                                                                                                                                                                                                                                                                                                                                                                                                                                                                                                           |
| The Council Tax Band is C. The EPC Rating is E.                                                                                                                                                                                                                                                                                                                                                                                                                                                                                                                                                                                                                                                                                                                                                                                                                                                                                                                                                                                                                                                                                                                                                                                                                                                                                                                                                                                                                                                                            |
|                                                                                                                                                                                                                                                                                                                                                                                                                                                                                                                                                                                                                                                                                                                                                                                                                                                                                                                                                                                                                                                                                                                                                                                                                                                                                                                                                                                                                                                                                                                            |
|                                                                                                                                                                                                                                                                                                                                                                                                                                                                                                                                                                                                                                                                                                                                                                                                                                                                                                                                                                                                                                                                                                                                                                                                                                                                                                                                                                                                                                                                                                                            |
|                                                                                                                                                                                                                                                                                                                                                                                                                                                                                                                                                                                                                                                                                                                                                                                                                                                                                                                                                                                                                                                                                                                                                                                                                                                                                                                                                                                                                                                                                                                            |
|                                                                                                                                                                                                                                                                                                                                                                                                                                                                                                                                                                                                                                                                                                                                                                                                                                                                                                                                                                                                                                                                                                                                                                                                                                                                                                                                                                                                                                                                                                                            |
|                                                                                                                                                                                                                                                                                                                                                                                                                                                                                                                                                                                                                                                                                                                                                                                                                                                                                                                                                                                                                                                                                                                                                                                                                                                                                                                                                                                                                                                                                                                            |
|                                                                                                                                                                                                                                                                                                                                                                                                                                                                                                                                                                                                                                                                                                                                                                                                                                                                                                                                                                                                                                                                                                                                                                                                                                                                                                                                                                                                                                                                                                                            |
| MONEY LAUNDERING REGULATIONS 2003 intending purchasers will be asked to produce identification and proof of financial status when an offer is received. We would ask for your co-operation in order that there will be no delay in agreeing the sale. THE PROPERTY MISDESCRIPTIONS ACT 1991 The Agent has not tested any apparatus, equipment, fixtures and fittings or services and so cannot verify that they are in working order or fit for the purpose. A Buyer is advised to obtain verification from their Solicitor or Surveyor. References to the Tenure of a Property are based on information supplied by the Seller. The Agent has not had sight of the title documents. A Buyer is advised to obtain verification from their Solicitor. You are advised to check the availability of this property before travelling any distance to view. We have taken every precaution to ensure that these details are accurate and not misleading. If there is any point which is of particular importance to you, please contact us and we will provide any information you require. This is advisable, particularly if you intend to travel some distance to view the property. The mention of any appliances and services within these details does not imply that they are in full and efficient working order. These particulars are in draft form awaiting Vendors confirmation of their accuracy. These details must therefore be taken as a guide only and approved details should be requested from the agents. |

#### Approx Gross Internal Area 48 sq m / 512 sq ft

# Floorplan

This floorplan is only for illustrative purposes and is not to scale. Measurements of rooms, doors, windows, and any items are approximate and no responsibility is taken for any error, omission or mis-statement. Icons of items such as bathroom suites are representations only and may not look like the real items. Made with Made Snappy 360.