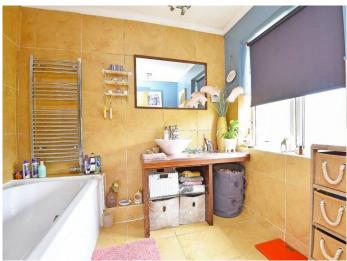

#### BATHROOM

A white suite comprising WC, washbasin, and bath with shower above. Heated towel rail. Tiled walls and floor.