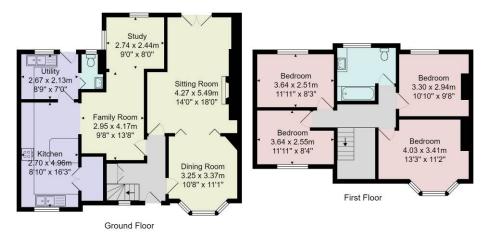

#### OUTSIDE

A drive provides parking. To the rear there is a goodsized garden with paved sitting area and covered sitting area with stove fire and garden shed.

Tenure - Freehold

Council Tax Band - D

Total Area: 142.1 m<sup>2</sup> ... 1530 ft<sup>2</sup> All measurements are approximate and for display purposes only. No liability is accepted by either the agency or Box Property Solutions Ltd as to the exact measurements of the rooms. Box Property Solutions Ltd retains the copyright on this plan and allows agents to use it with agreed permission.