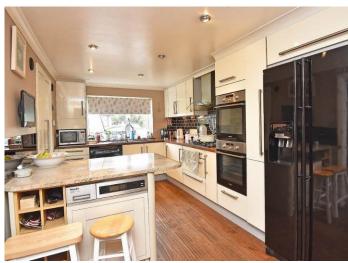

#### KITCHEN

With a modern range of units, gas hob and double oven, integrated dishwasher and space for appliances.