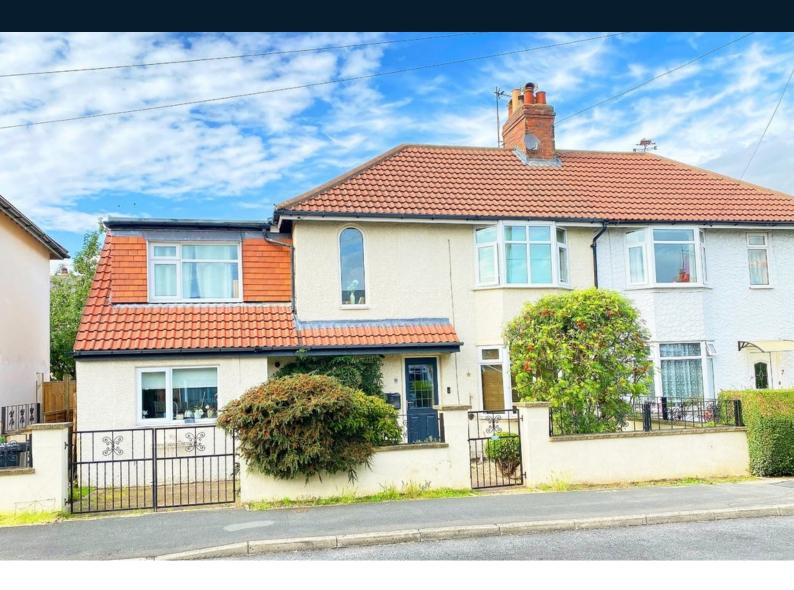

# 5 Charles Avenue, Harrogate, North Yorkshire, HG1 4PE

A spacious four-bedroom semi-detached house providing generous and flexible accommodation with a good-sized garden.

This super property has been extended and provides good-sized accommodation, ideal for modern-day family living. On the ground floor there are three separate reception rooms, together with a well- equipped kitchen, utility room and downstairs WC. Upstairs, there are four double bedrooms and a modern bathroom. A gate leads to a driveway at the front of the property and to the rear there is a good-sized garden with various sitting areas including a covered sitting area with wood-burning stove.

Charles Avenue is a quiet residential street, close to excellent local amenities and just a short distance from Harrogate to town centre.

#### OUTSIDE

A drive provides parking. To the rear there is a goodsized garden with paved sitting area and covered sitting area with stove fire and garden shed.

Tenure - Freehold

Council Tax Band - D

Total Area: 142.1 m<sup>2</sup> ... 1530 ft<sup>2</sup> All measurements are approximate and for display purposes only. No liability is accepted by either the agency or Box Property Solutions Ltd as to the exact measurements of the rooms. Box Property Solutions Ltd retains the copyright on this plan and allows agents to use it with agreed permission.