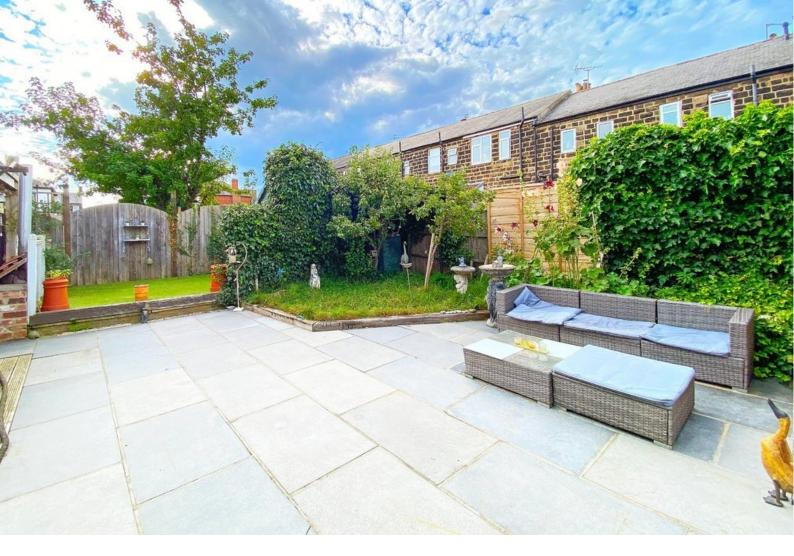

#### OUTSIDE

A drive provides parking. To the rear there is a goodsized garden with paved sitting area and covered sitting area with stove fire and garden shed.

Tenure - Freehold

Council Tax Band - D

Total Area: 142.1 m<sup>2</sup> ... 1530 ft<sup>2</sup> All measurements are approximate and for display purposes only. No liability is accepted by either the agency or Box Property Solutions Ltd as to the exact measurements of the rooms. Box Property Solutions Ltd retains the copyright on this plan and allows agents to use it with agreed permission.