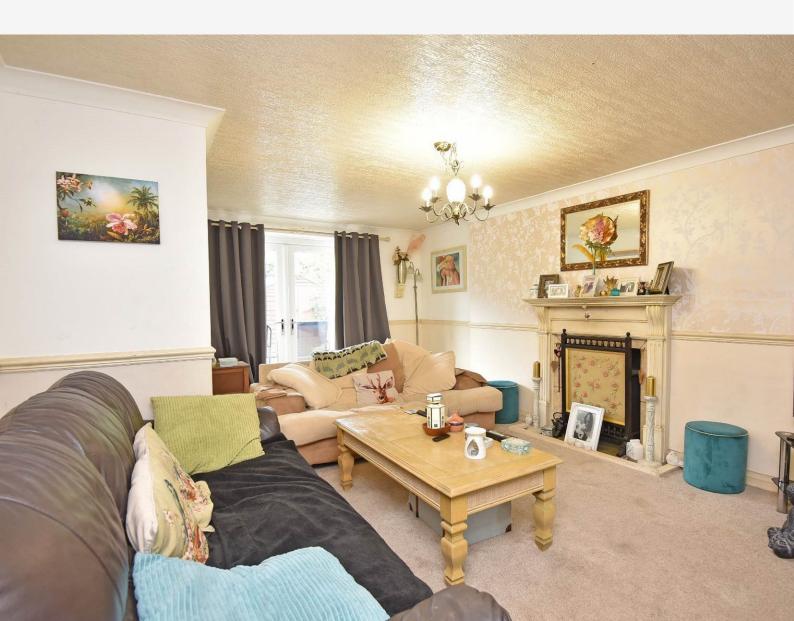

#### SITTING ROOM

A spacious reception room with glazed patio doors, leading to the garden. Feature fireplace with woodburning stove. Doors lead to the dining room.