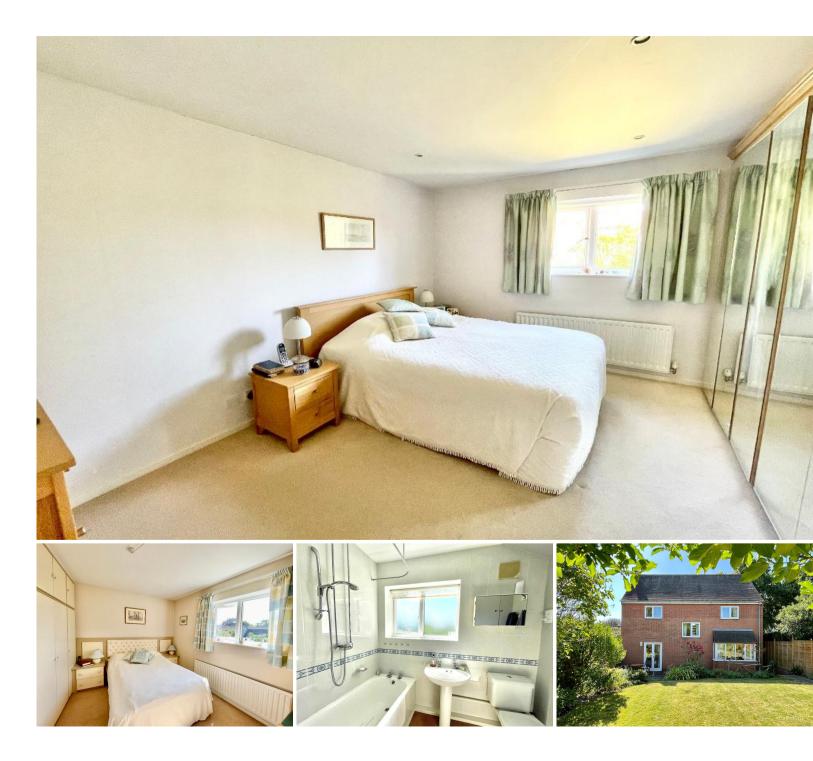

Ascending the staircase, you'll arrive at a spacious landing that grants access to three generously proportioned double bedrooms and a family bathroom. The main bedroom offers a comfortable retreat with built-in wardrobes, a rear-facing window, and an en-suite shower room featuring a walk-in shower, WC, and basin. Bedroom 2 also boasts built-in wardrobes and a window at the front, while Bedroom 3 offers the same convenience with built-in wardrobes and a rear-facing window. The landing also offers access via a pull-down ladder to the spacious loft which could offer the potential for conversion to additional accommodation.