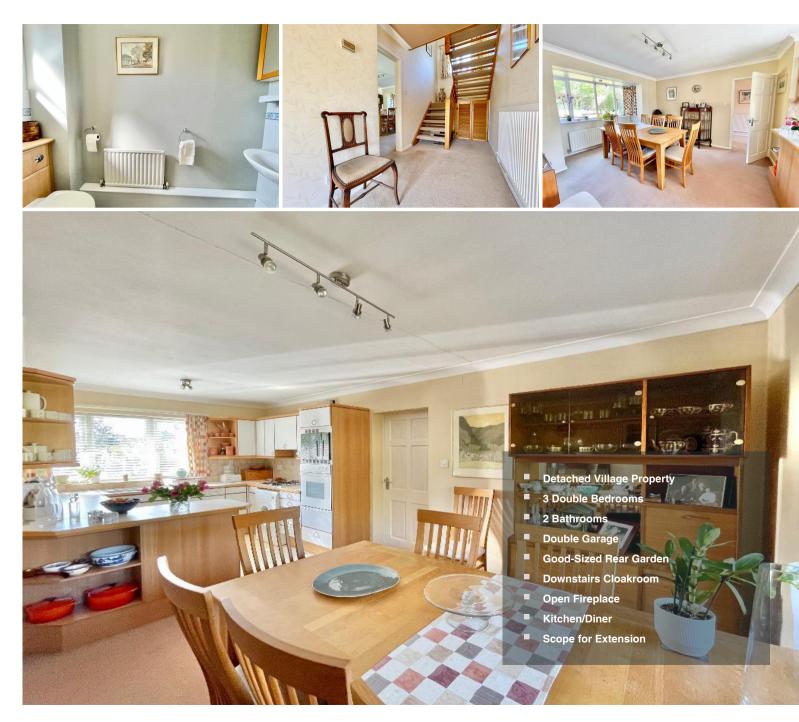

### Description

Welcome to this delightful 3-bedroom detached village property, nestled in the charming village of Hampton Lucy, conveniently located between the historic towns of Stratford-upon-Avon and Warwick. This lovely home boasts a double garage and a picturesque rear garden.

Upon entry, you'll find a spacious hallway that leads to the lounge, kitchen, and cloakroom. The lounge is a welcoming space with French doors opening to the rear garden and a window at the front, allowing an abundance of natural light to illuminate the room. There is also an open fireplace for those cosy winter evenings. The kitchen/diner features a bay window at the rear and a window at the front, creating a bright and airy atmosphere. A door leads to the boot room, offering convenient access to both the front and rear gardens. The downstairs cloakroom is equipped with a WC and basin, providing essential facilities.

## **<sup>°</sup>** Kennedys

The rear garden is a tranquil haven, featuring a delightful patio area and a well-maintained lawn surrounded by mature planting. It's the perfect space for outdoor relaxation and entertaining. Gated access leads to the driveway at the rear of the property, where you'll discover a double garage with power and light, providing secure parking and additional storage space.