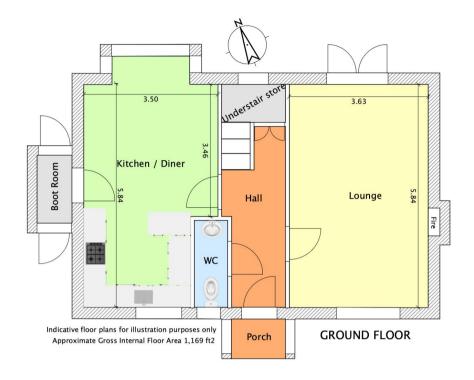

Upon entry, you'll find a spacious hallway that leads to the lounge, kitchen, and cloakroom. The lounge is a welcoming space with French doors opening to the rear garden and a window at the front, allowing an abundance of natural light to illuminate the room. There is also an open fireplace for those cosy winter evenings. The kitchen/diner features a bay window at the rear and a window at the front, creating a bright and airy atmosphere. A door leads to the boot room, offering convenient access to both the front and rear gardens. The downstairs cloakroom is equipped with a WC and basin, providing essential facilities.