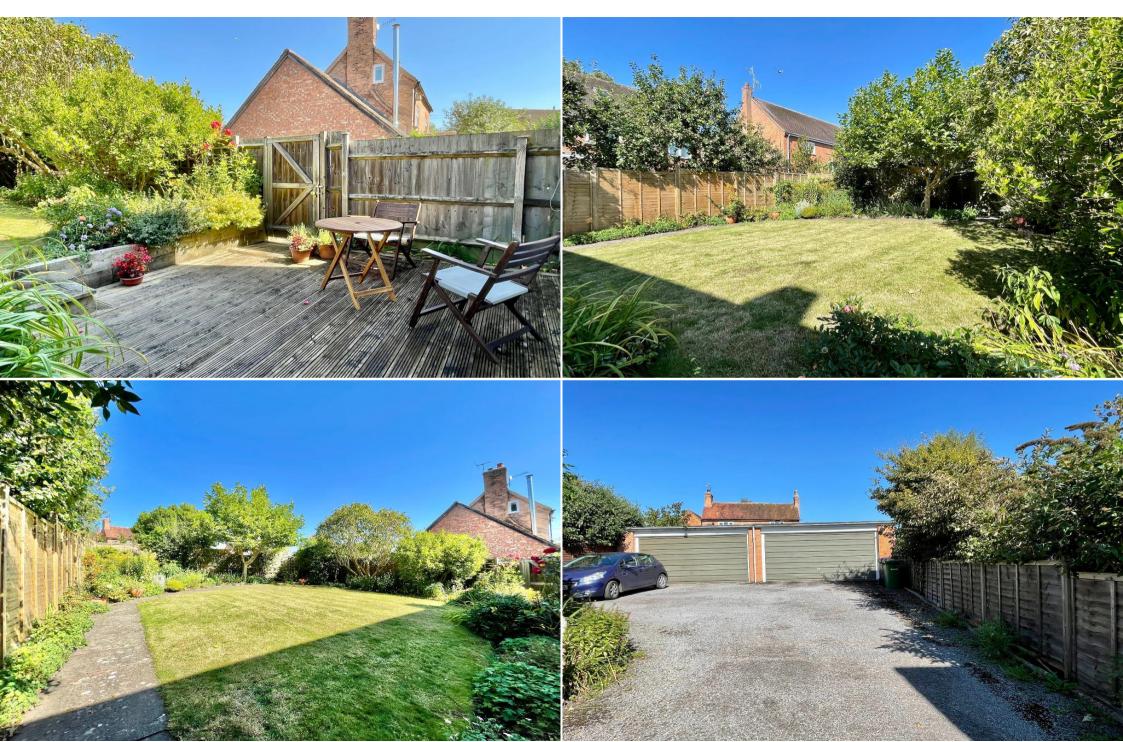

## **<sup>°</sup>** Kennedys

The rear garden is a tranquil haven, featuring a delightful patio area and a well-maintained lawn surrounded by mature planting. It's the perfect space for outdoor relaxation and entertaining. Gated access leads to the driveway at the rear of the property, where you'll discover a double garage with power and light, providing secure parking and additional storage space.