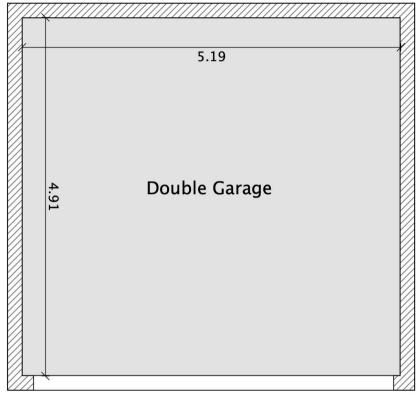

## **<sup>°</sup>** Kennedys

The rear garden is a tranquil haven, featuring a delightful patio area and a well-maintained lawn surrounded by mature planting. It's the perfect space for outdoor relaxation and entertaining. Gated access leads to the driveway at the rear of the property, where you'll discover a double garage with power and light, providing secure parking and additional storage space.