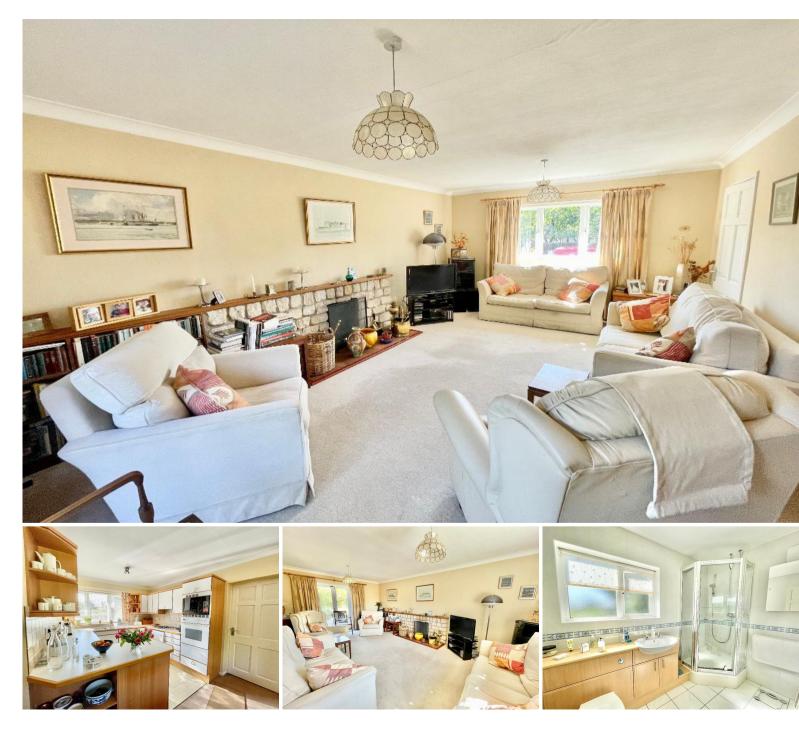

Upon entry, you'll find a spacious hallway that leads to the lounge, kitchen, and cloakroom. The lounge is a welcoming space with French doors opening to the rear garden and a window at the front, allowing an abundance of natural light to illuminate the room. There is also an open fireplace for those cosy winter evenings. The kitchen/diner features a bay window at the rear and a window at the front, creating a bright and airy atmosphere. A door leads to the boot room, offering convenient access to both the front and rear gardens. The downstairs cloakroom is equipped with a WC and basin, providing essential facilities.