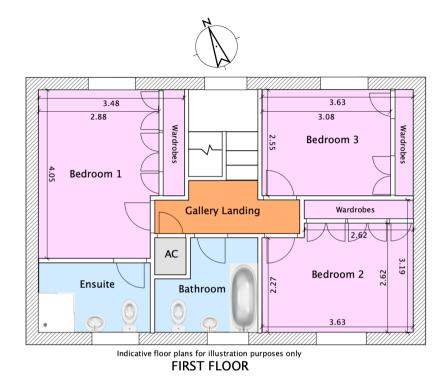

Ascending the staircase, you'll arrive at a spacious landing that grants access to three generously proportioned double bedrooms and a family bathroom. The main bedroom offers a comfortable retreat with built-in wardrobes, a rear-facing window, and an en-suite shower room featuring a walk-in shower, WC, and basin. Bedroom 2 also boasts built-in wardrobes and a window at the front, while Bedroom 3 offers the same convenience with built-in wardrobes and a rear-facing window. The landing also offers access via a pull-down ladder to the spacious loft which could offer the potential for conversion to additional accommodation.