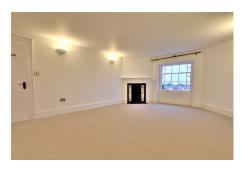

4.63m (15'2") x 3.76m (12'4")
Feature fireplace, shelving, window to rear.

#### BEDROOM 1

5.44m (17'10") x 4.04m (13'3") Window to front, feature fireplace.