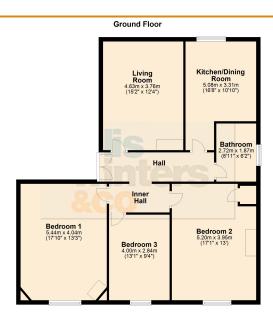

Having a gated entrance, the apartment consists of three double bedrooms, living room, kitchen/diner and modern bathroom.

There is a real feeling of grandeur with this apartment which has some beautiful features.

## HALL

Double entrance doors leading into the apartment.

#### KITCHEN/DINING ROOM

5.08m (16'8") x 3.31m (10'10")

Fitted with a matching range of wall and base units housing single electric oven and four ring ceramic hob with extractor over, integrated fridge and dishwasher, 1 ½ sink and drainer, breakfast bar, window to rear.

#### BATHROOM

Fitted with a panelled bath low level WC and hand wash basin. Window to side.

## **INNER HALL**

#### BEDROOM 1

5.44m (17'10") x 4.04m (13'3") Window to front, feature fireplace.

#### BEDROOM 2

5.20m (17'1") x 3.95m (13') Window to front, feature fireplace, airing cupboard.

#### BEDROOM 3

4.00m (13'1") x 2.84m (9'4") Window to front.