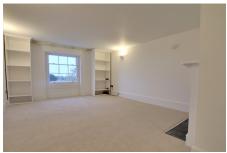

4.63m (15'2") x 3.76m (12'4")
Feature fireplace, shelving, window to rear.

#### BEDROOM 1

5.44m (17'10") x 4.04m (13'3") Window to front, feature fireplace.