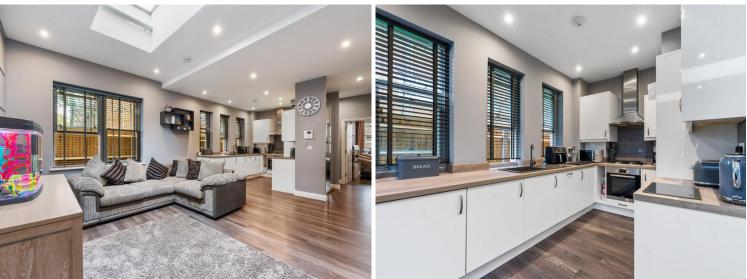

## **COMMUNAL ENTRANCE**

**ENTRANCE HALL** 

**LIVING ROOM** 17' x 15' (5.18m x 4.57m)

**KITCHEN/DINER** 11' 7" x 7' 11" (3.53m x 2.41m)

**BEDROOM 1** 13' 1" x 10' 1" (3.99m x 3.07m)

**BEDROOM 2** 13' 2" x 9' 5" (4.01 m x 2.87m)