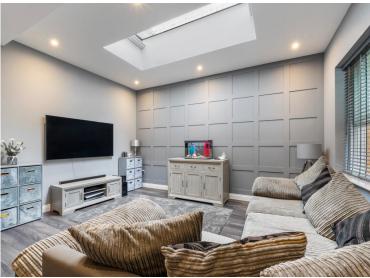

## **COMMUNAL ENTRANCE**

**ENTRANCE HALL** 

**LIVING ROOM** 17' x 15' (5.18m x 4.57m)

**KITCHEN/DINER** 11' 7" x 7' 11" (3.53m x 2.41m)

**BEDROOM 1** 13' 1" x 10' 1" (3.99m x 3.07m)

**BEDROOM 2** 13' 2" x 9' 5" (4.01 m x 2.87m)