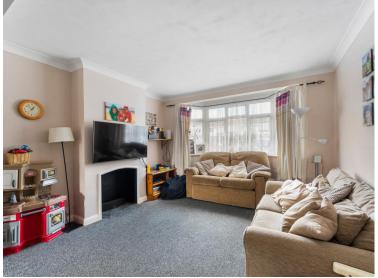

## **ENTRANCE HALL**

**RECEPTION ROOM** 23' 9" x 12' 0" (7.24m x 3.66m)

**KITCHEN/DINER** 17' 11" x 11' 6" (5.46m x 3.51m)

WC

**SOUTHERLY ASPECT GARDEN** 

**GARDEN OFFICE** 15' 9" x 11' 10" (4.8m x 3.61m)

**BEDROOM 1** 12' 8" x 10' 4" (3.86m x 3.15m)