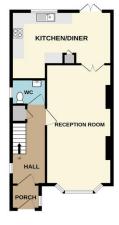

GROUND FLOOR 1ST FLOO

Whilst every attempt has been made to ensure the accuracy of the floorplan contained here, measurements of doors, windows, rooms and any other items are approximate and no responsibility is taken for any eror, omission or mis-statement. This plan is for illustrative purposes only and should be used as such by any prospective purchaser. The services, systems and appliances shown have not been tested and no guarantee as to their operability or efficiency can be given.

## **ENTRANCE HALL**

**RECEPTION ROOM** 23' 9" x 12' 0" (7.24m x 3.66m)

**KITCHEN/DINER** 17' 11" x 11' 6" (5.46m x 3.51m)

WC

**SOUTHERLY ASPECT GARDEN** 

**GARDEN OFFICE** 15' 9" x 11' 10" (4.8m x 3.61m)

**BEDROOM 1** 12' 8" x 10' 4" (3.86m x 3.15m)