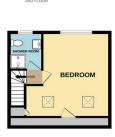

GROUND FLOOR 1ST FLOO

Whilst every attempt has been made to ensure the accuracy of the floorplan contained here, measurements of doors, windows, rooms and any other items are approximate and no responsibility is taken for any eror, omission or mis-statement. This plan is for illustrative purposes only and should be used as such by any prospective purchaser. The services, systems and appliances shown have not been tested and no guarantee as to their operability or efficiency can be given.

**BEDROOM 2** 13' 0" x 10' 6" (3.96m x 3.2m)

**BEDROOM 3** 7' 9" x 7' 1" (2.36m x 2.16m)

**BATHROOM** 

**BEDROOM 4** 17' 1" x 11' 6" (5.21m x 3.51m)

**SHOWER ROOM** 