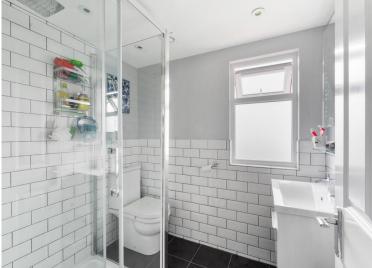

**BEDROOM 2** 13' 0" x 10' 6" (3.96m x 3.2m)

**BEDROOM 3** 7' 9" x 7' 1" (2.36m x 2.16m)

**BATHROOM** 

**BEDROOM 4** 17' 1" x 11' 6" (5.21m x 3.51m)

**SHOWER ROOM** 