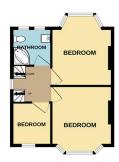

GROUND FLOOR 1ST FLOO

Whilst every attempt has been made to ensure the accuracy of the floorplan contained here, measurements of doors, windows, rooms and any other items are approximate and no responsibility is taken for any eror, omission or mis-statement. This plan is for illustrative purposes only and should be used as such by any prospective purchaser. The services, systems and appliances shown have not been tested and no guarantee as to their operability or efficiency can be given.

**BEDROOM 2** 13' 0" x 10' 6" (3.96m x 3.2m)

**BEDROOM 3** 7' 9" x 7' 1" (2.36m x 2.16m)

**BATHROOM** 

**BEDROOM 4** 17' 1" x 11' 6" (5.21m x 3.51m)

**SHOWER ROOM** 