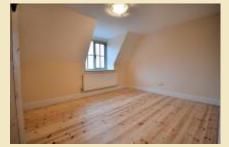

#### Bedroom One

11' 07" x 9' 05" (3.53m x 2.87m) Wooden floor, window to rear and radiator.

#### Bedroom Two

10' 01" x 8' 01" (3.07m x 2.46m) Wooden floor, window to rear and radiator.