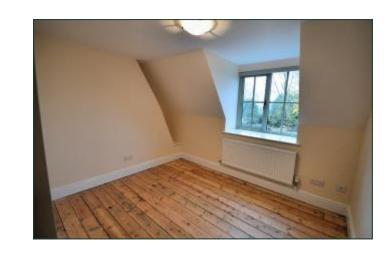

#### Bedroom One

11' 07" x 9' 05" (3.53m x 2.87m) Wooden floor, window to rear and radiator.

#### Bedroom Two

10' 01" x 8' 01" (3.07m x 2.46m) Wooden floor, window to rear and radiator.