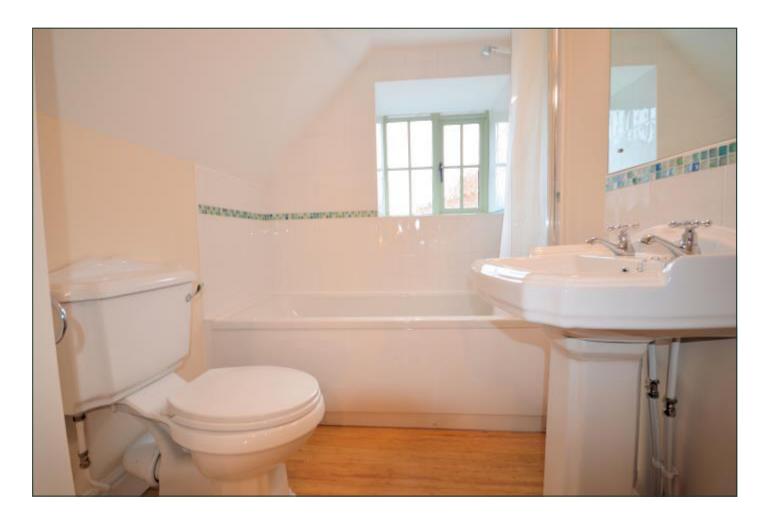

#### **B**athroom

Obscure glass window, wooden floor, low level WC, bath with shower attachment over, hand basin, heated towel radiator and cupboard housing hot water cylinder.