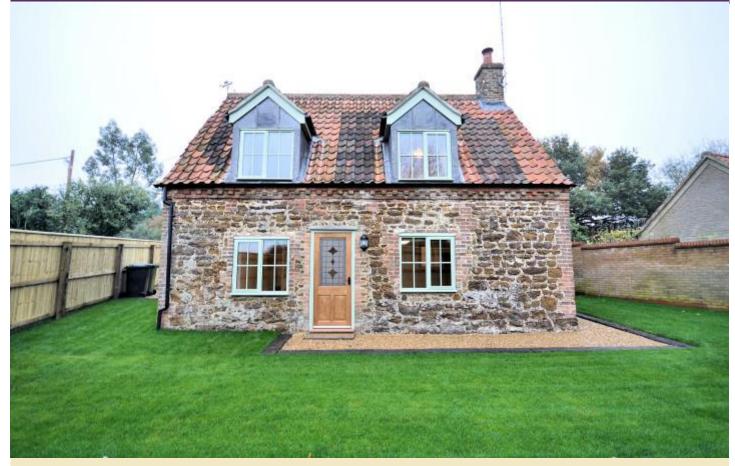

# The Piggeries

Wormegay Road, Blackborough End, King's Lynn, Norfolk, PE32 1SG

£750 pcm

Viewing by appointment with our King's Lynn Office 01553 766741 or kingslynn@sowerbys.com

### The Piggeries

A fully renovated detached two bedroom cottage situated within the popular village of Blackborough End. The property has been completely renovated throughout and the accommodation comprises kitchen/dining room, sitting room with wood-burner, two double bedrooms and bathroom. Outside the property has a low maintenance lawned garden and off road parking. Available Immediately.