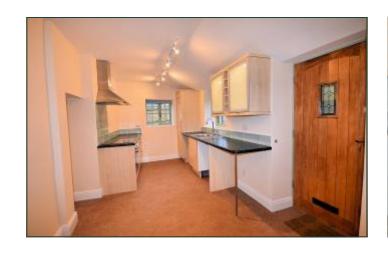

#### Kitchen/Dining Room

22' 02" x 8' 03" (6.76m x 2.51m)

Double aspect with windows to side and two to front. Fitted kitchen to include base and wall units, integrated oven, hob and extractor. Space for washing machine and tumble dryer. Vinyl flooring, radiator, boiler cupboard and door into WC.