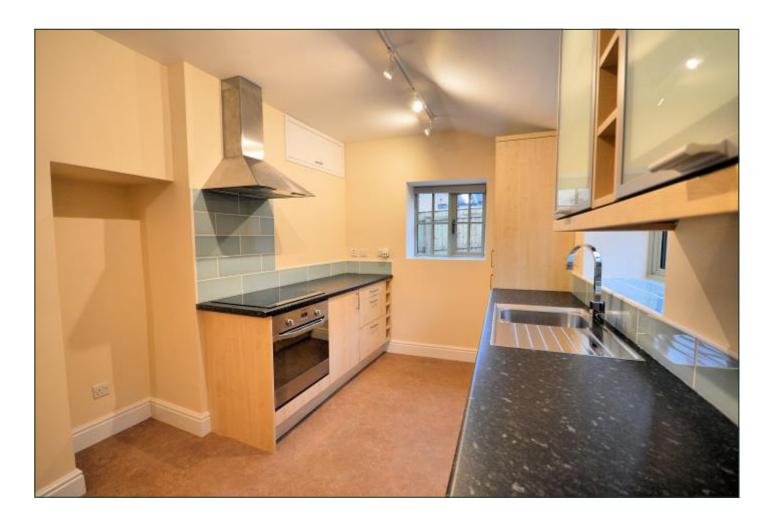

#### Kitchen/Dining Room

22' 02" x 8' 03" (6.76m x 2.51m)

Double aspect with windows to side and two to front. Fitted kitchen to include base and wall units, integrated oven, hob and extractor. Space for washing machine and tumble dryer. Vinyl flooring, radiator, boiler cupboard and door into WC.