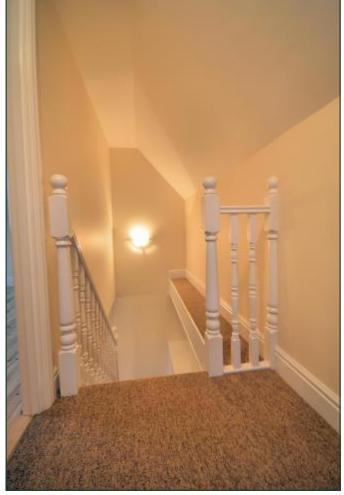

#### Outside

The property is approached via a five bar gate with a shingle parking area, low maintenance lawn with newly laid turf and a garden shed.





## Accommodation Comprises:-

#### Kitchen/Dining Room

22' 02" x 8' 03" (6.76m x 2.51m)

Double aspect with windows to side and two to front. Fitted kitchen to include base and wall units, integrated oven, hob and extractor. Space for washing machine and tumble dryer. Vinyl flooring, radiator, boiler cupboard and door into WC.

#### WC

Obscure glass window to side, low level WC, corner hand basin, heated towel radiator and wall mounted mirror.

#### Sitting Room

21' x 13' 03" (6.4m x 4.04m)

Two windows to rear, solid wood door leading to rear garden, fitted carpet, brick built fireplace housing wood-burner and wood store















### Stairs & Landing

Fitted carpet, doors to bedroom one, two and bathroom.

#### Bedroom One

11' 07" x 9' 05" (3.53m x 2.87m) Wooden floor, window to rear and radiator.

#### Bedroom Two

10' 01" x 8' 01" (3.07m x 2.46m) Wooden floor, window to rear and radiator.

#### **B**athroom

Obscure glass window, wooden floor, low level WC, bath with shower attachment over, hand basin, heated towel radiator and cupboard housing hot water cylinder.