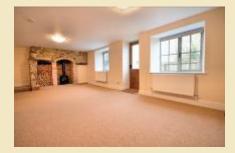

#### Sitting Room

21' x 13' 03" (6.4m x 4.04m)

Two windows to rear, solid wood door leading to rear garden, fitted carpet, brick built fireplace housing wood-burner and wood store