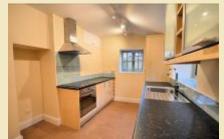

#### Kitchen/Dining Room

22' 02" x 8' 03" (6.76m x 2.51m)

Double aspect with windows to side and two to front. Fitted kitchen to include base and wall units, integrated oven, hob and extractor. Space for washing machine and tumble dryer. Vinyl flooring, radiator, boiler cupboard and door into WC.