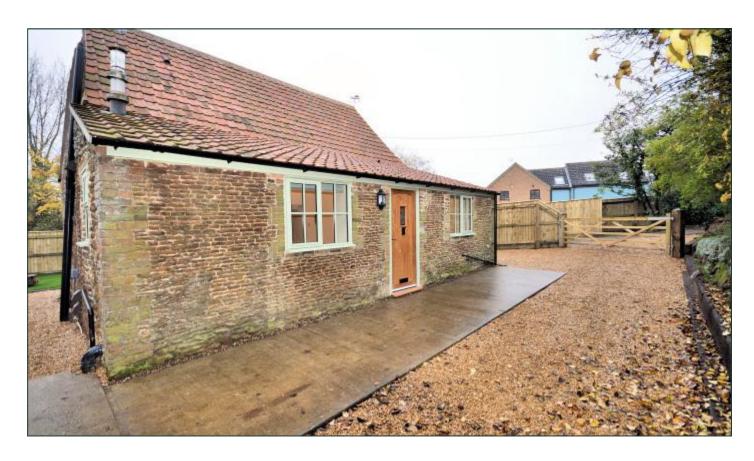

### The Piggeries

A fully renovated detached two bedroom cottage situated within the popular village of Blackborough End. The property has been completely renovated throughout and the accommodation comprises kitchen/dining room, sitting room with wood-burner, two double bedrooms and bathroom. Outside the property has a low maintenance lawned garden and off road parking. Available Immediately.

#### Outside

The property is approached via a five bar gate with a shingle parking area, low maintenance lawn with newly laid turf and a garden shed.