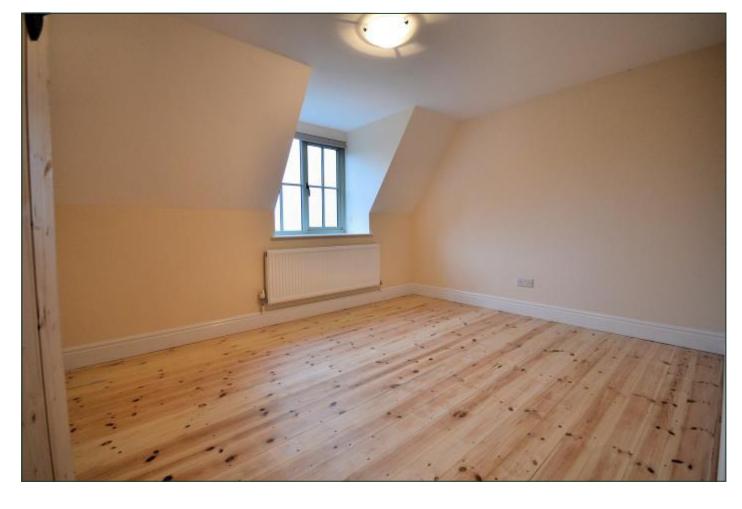

#### Bedroom One

11' 07" x 9' 05" (3.53m x 2.87m) Wooden floor, window to rear and radiator.

#### Bedroom Two

10' 01" x 8' 01" (3.07m x 2.46m) Wooden floor, window to rear and radiator.