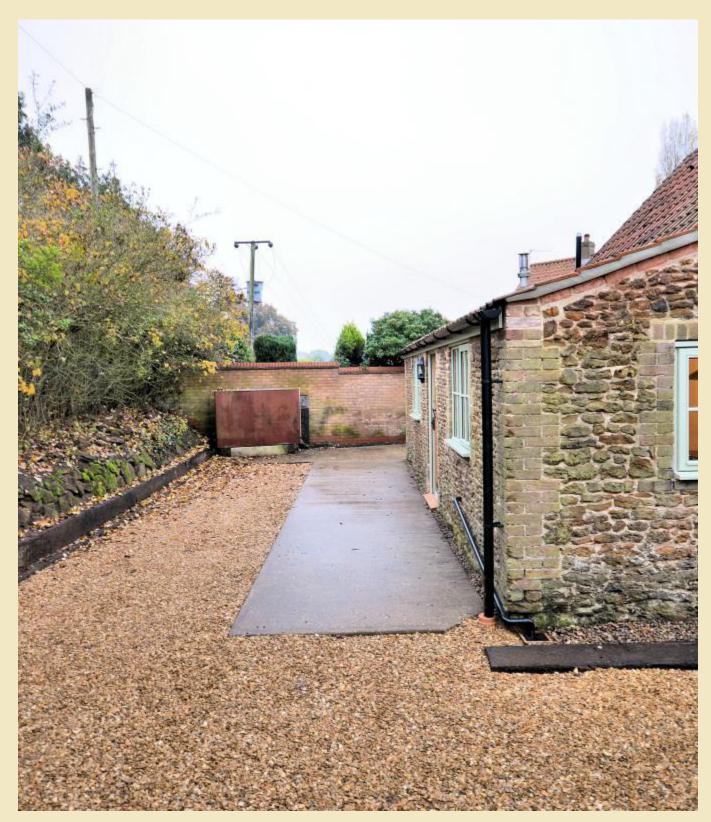

#### Outside

The property is approached via a five bar gate with a shingle parking area, low maintenance lawn with newly laid turf and a garden shed.