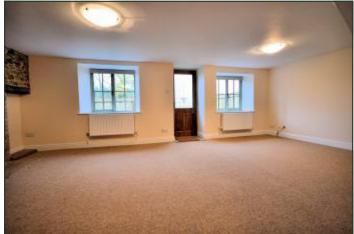

#### Sitting Room

21' x 13' 03" (6.4m x 4.04m)

Two windows to rear, solid wood door leading to rear garden, fitted carpet, brick built fireplace housing wood-burner and wood store