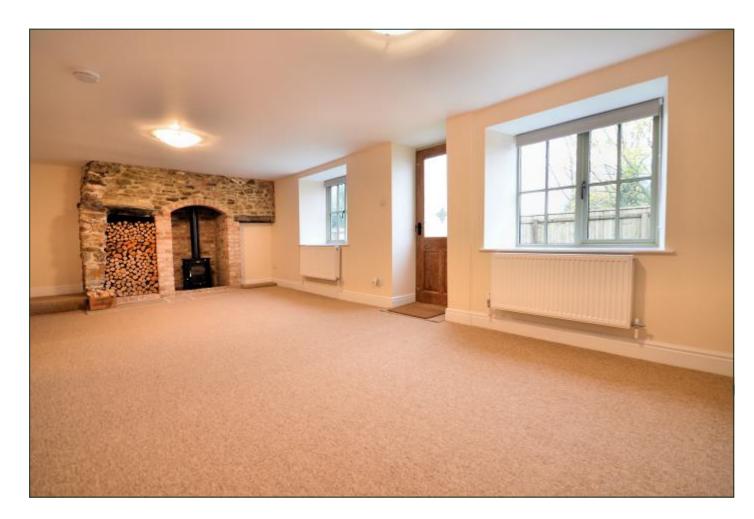

#### Sitting Room

21' x 13' 03" (6.4m x 4.04m)

Two windows to rear, solid wood door leading to rear garden, fitted carpet, brick built fireplace housing wood-burner and wood store