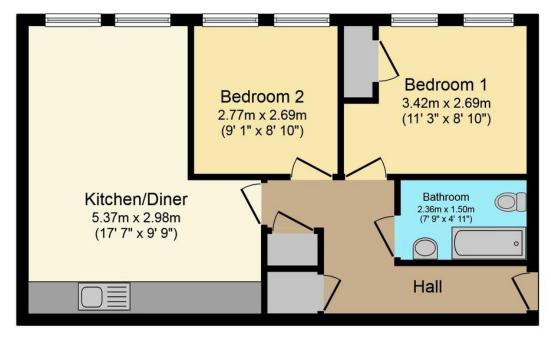

Lease 232 years remaining. £1400 service charge pa. £100 ground rent pa.

First Floor Floor area 49.9 sq.m. (537 sq.ft.) approx

#### Total floor area 49.9 sq.m. (537 sq.ft.) approx

This Floor Plan is for illustration purposes only and may not be representative of the property. The position and size of doors, windows and other features are approximate. Unauthorized reproduction prohibited. © PropertyBOX