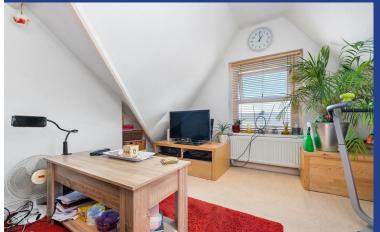

#### LOUNGE/KITCHEN/DINER

16' 11" x 12' 4" (5.16m x 3.76m)

Double glazed uPVC windows to rear.

Carpeted flooring. Wall mounted radiator. High slanted ceiling. Storage area, housing Combi-boiler. Laminate wood effect flooring to kitchen. Part tiled walls. Sky light. Work surfaces, incorporating stainless steel sink. Built in oven, with four ring gas hob and extractor hood over. Space for washing machine, dishwasher and fridge freezer.