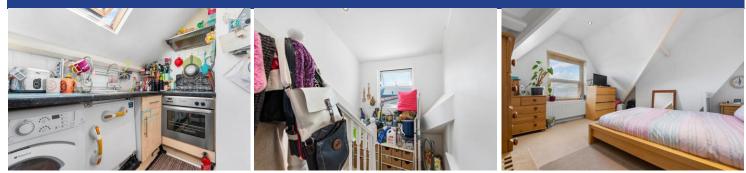

#### LOUNGE/KITCHEN/DINER

16' 11" x 12' 4" (5.16m x 3.76m)

Double glazed uPVC windows to rear.

Carpeted flooring. Wall mounted radiator. High slanted ceiling. Storage area, housing Combi-boiler. Laminate wood effect flooring to kitchen. Part tiled walls. Sky light. Work surfaces, incorporating stainless steel sink. Built in oven, with four ring gas hob and extractor hood over. Space for washing machine, dishwasher and fridge freezer.

#### **BEDROOM**

12' 2" x 10' 7" (3.73m x 3.25m)

Double glazed uPVC windows to front.

Carpeted flooring. Large double bedroom. Wall mounted radiator. High slanted ceiling. Spotlights.