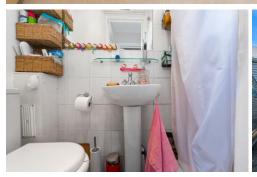

#### **BATHROOM**

5' 6" x 2' 3" (1.70m x 0.71m) Tiled flooring. Part tiled walls. Shower cubicle. Pedestal wash hand basin. W.C. Vent.