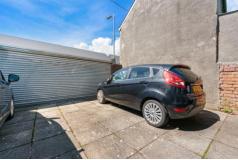

#### **PARKING**

Secure gated access, to one allocated parking space. Access via electrical gate and fob, to rear of property.