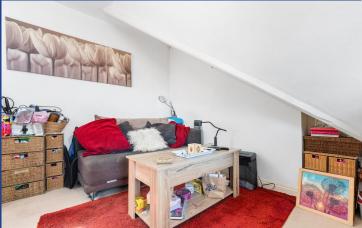

#### LOUNGE/KITCHEN/DINER

16' 11" x 12' 4" (5.16m x 3.76m)

Double glazed uPVC windows to rear.

Carpeted flooring. Wall mounted radiator. High slanted ceiling. Storage area, housing Combi-boiler. Laminate wood effect flooring to kitchen. Part tiled walls. Sky light. Work surfaces, incorporating stainless steel sink. Built in oven, with four ring gas hob and extractor hood over. Space for washing machine, dishwasher and fridge freezer.