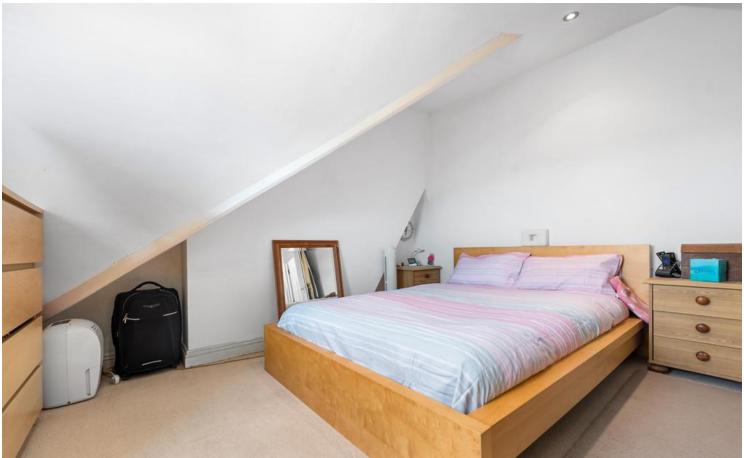

#### **ENTRANCE HALL**

Double glazed uPVC windows, to front. Carpeted flooring. High slanted ceiling. Spotlights. Doors leading to bedroom, bathroom and lounge/kitchen/diner.

#### **BEDROOM**

12' 2" x 10' 7" (3.73m x 3.25m)

Double glazed uPVC windows to front.

Carpeted flooring. Large double bedroom. Wall mounted radiator. High slanted ceiling. Spotlights.