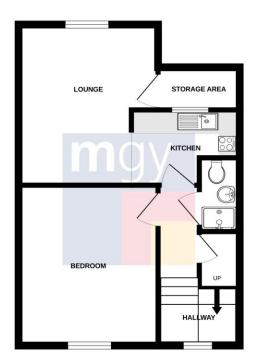

**Tenure** Leasehold

Council Tax Band C

Floor Area Approx 775 sq ft

Viewing Arrangements
Strictly by appointment

#### **ENTRANCE HALL**

Double glazed uPVC windows, to front. Carpeted flooring. High slanted ceiling. Spotlights. Doors leading to bedroom, bathroom and lounge/kitchen/diner.

#### LOUNGE/KITCHEN/DINER

16' 11" x 12' 4" (5.16m x 3.76m)

Double glazed uPVC windows to rear.

Carpeted flooring. Wall mounted radiator. High slanted ceiling. Storage area, housing Combi-boiler. Laminate wood effect flooring to kitchen. Part tiled walls. Sky light. Work surfaces, incorporating stainless steel sink. Built in oven, with four ring gas hob and extractor hood over. Space for washing machine, dishwasher and fridge freezer.

#### **BEDROOM**

12' 2" x 10' 7" (3.73m x 3.25m)

Double glazed uPVC windows to front.

Carpeted flooring. Large double bedroom. Wall mounted radiator. High slanted ceiling. Spotlights.

#### **BATHROOM**

5' 6" x 2' 3" (1.70m x 0.71m) Tiled flooring. Part tiled walls. Shower cubicle. Pedestal wash hand basin. W.C. Vent.

#### **PARKING**

Secure gated access, to one allocated parking space. Access via electrical gate and fob, to rear of property.