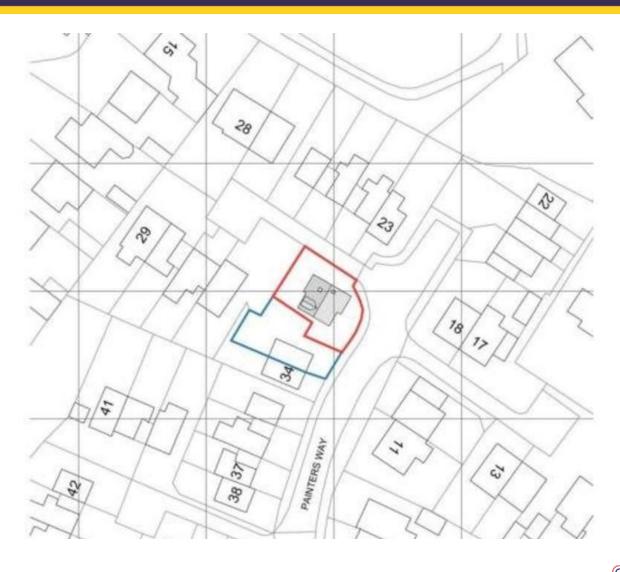

# Land adjacent to 33 Painters Way

Two Dales, Matlock, DE4 2SB

Full Planning Permission granted (21/01418/FUL) for the erection of a single two-bedroom detached dormer bungalow.

£70,000

Full Planning Permission has been granted (21/01418/FUL) for the erection of a single two-bedroom detached dormer bungalow and the date of the decision was 11th February 2022. Please Note - The full planning permission documentation can be obtained from our Matlock Office for further reading.

Directional Notes - The approach from Matlock is to proceed north along the A6 passing the Sainsbury's superstore and upon reaching the roundabout junction turn left. Proceed on A6 for approx 2 miles and upon reaching Two Dales, take the right-hand turn onto Chesterfield Road/B5057. Take first left turn onto Columbell Way, then first right onto Painters Way. Proceed on Painters Way, where the plot will shortly be located on the left hand side.