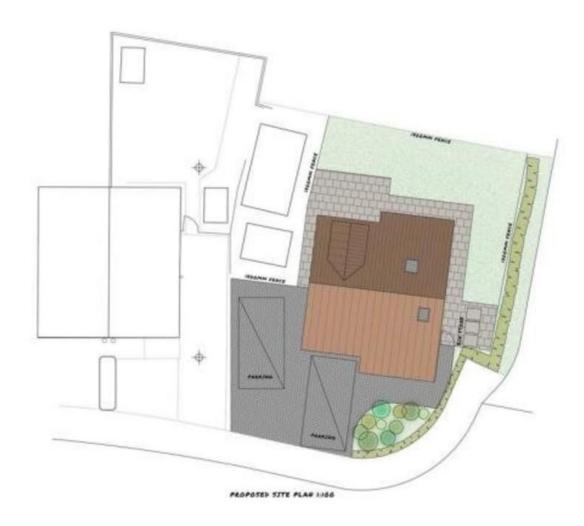

# Land adjacent to 33 Painters Way

Two Dales, Matlock, DE4 2SB

Full Planning Permission granted (21/01418/FUL) for the erection of a single two-bedroom detached dormer bungalow.

£70,000

Full Planning Permission has been granted (21/01418/FUL) for the erection of a single two-bedroom detached dormer bungalow and the date of the decision was 11th February 2022. Please Note - The full planning permission documentation can be obtained from our Matlock Office for further reading.

Tenure: Freehold (purchasers are advised to satisfy themselves as to the tenure via their legal representative).

FRONT EAST ELEVATION

SIDE SOUTH ELEVATION

SIDE NORTH ELEVATION REAR WEST E

REAR WEST ELEVATION