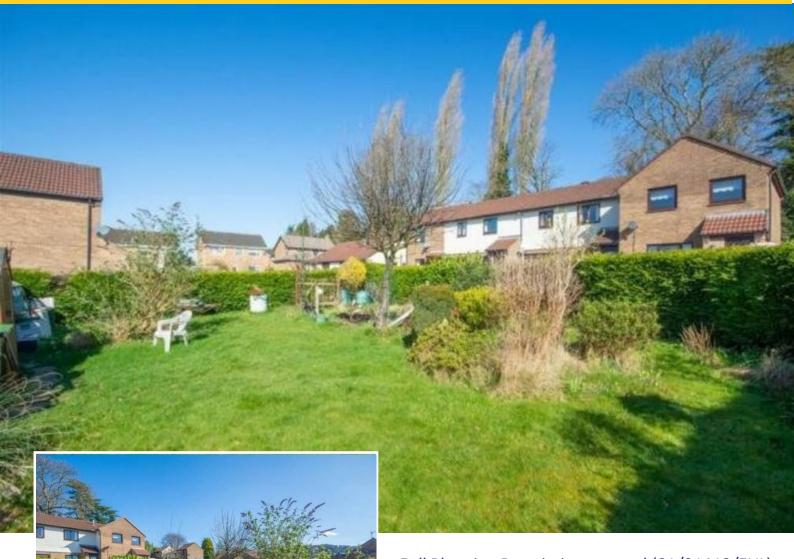

Location - The development opportunity is located within Two Dales which offers a semi-rural location with country walks and in turn an excellent range of local amenities within Darley Dale comprising of schools and shops. Two Dales offers good communications with the A6 which provides swift onward travel to the north and south. The nearby market town of Bakewell is approximately six miles to the north and Matlock is approximately three miles to the south, both of which offer a comprehensive range of facilities. Other principal centres, which are within commuting distance, include the Cities of Derby and Sheffield.

Directional Notes - The approach from Matlock is to proceed north along the A6 passing the Sainsbury's superstore and upon reaching the roundabout junction turn left. Proceed on A6 for approx 2 miles and upon reaching Two Dales, take the right-hand turn onto Chesterfield Road/B5057. Take first left turn onto Columbell Way, then first right onto Painters Way. Proceed on Painters Way, where the plot will shortly be located on the left hand side.