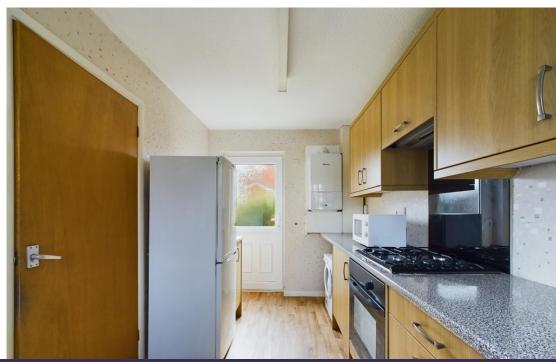

Leading off the lounge/dining room is a refitted kitchen with timber fitted base and wall units, contrasting worktops, sink unit, built in electric cooker, gas hob, extractor hood, appliance spaces for a washing machine, tumble dryer and fridge/freezer. The kitchen also has a window to the front, half glazed to the rear garden and a wall mounted Worcester gas combi boiler.