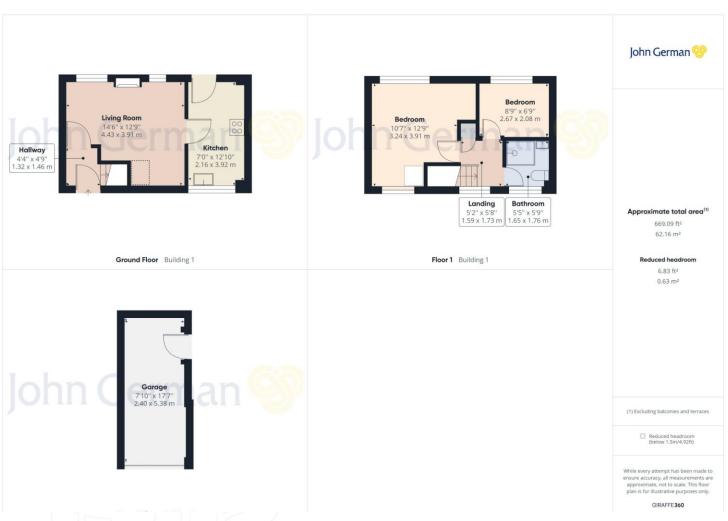

A storm canopy porch with storage cupboard gives access to the part glazed main front door that leads you into the entrance hall with stairs leading off to the first floor and access to the rear facing lounge/dining room. This attractive room has a gas fire, two rear garden facing windows and lends itself to the installation of patio doors.

Leading off the lounge/dining room is a refitted kitchen with timber fitted base and wall units, contrasting worktops, sink unit, built in electric cooker, gas hob, extractor hood, appliance spaces for a washing machine, tumble dryer and fridge/freezer. The kitchen also has a window to the front, half glazed to the rear garden and a wall mounted Worcester gas combi boiler.

On the first floor a front facing landing with built in storage cupboard leads to the two bedrooms and shower room/WC.

The master be droom is of excellent size, has two windows to both the front and rear and an extensive range of built in wardrobes and storage.

Bedroom two makes an ideal single/guest bedroom and has a rear garden facing window.

The white and chrome fitted shower room has aqua boarded walls for easy maintenance, quadrant shower enclosure, low level WC, wash hand basin and window to front.

Outside detached brick built single garage with up and over door, side personal door, electric light and power points.

Driveway parking in front of garage for two cars.

There are lawned gardens to the front and side with shrubbery planted borders, and at the rear of the house there is a south easterly orientation to be enjoyed together with a patio area, lawn, stocked shrubbery borders and a gated side entrance.