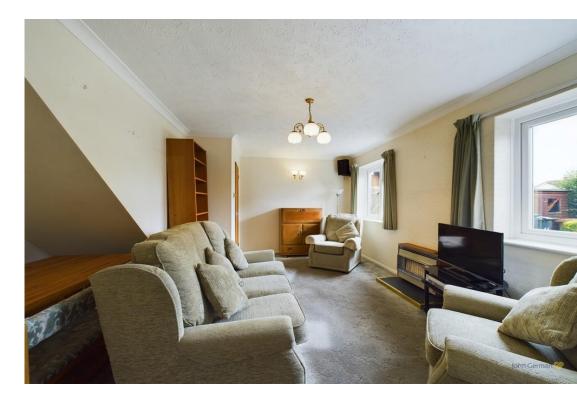

A storm canopy porch with storage cupboard gives access to the part glazed main front door that leads you into the entrance hall with stairs leading off to the first floor and access to the rear facing lounge/dining room. This attractive room has a gas fire, two rear garden facing windows and lends itself to the installation of patio doors.