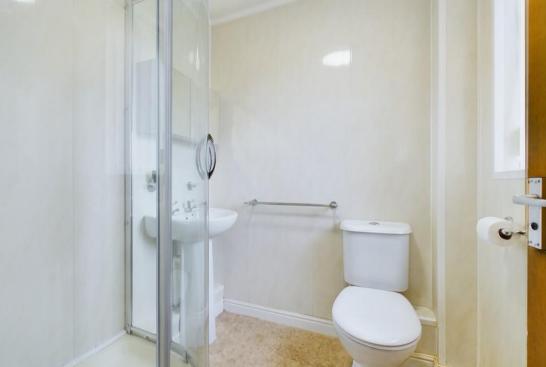

Bedroom two makes an ideal single/guest bedroom and has a rear garden facing window.

The white and chrome fitted shower room has aqua boarded walls for easy maintenance, quadrant shower enclosure, low level WC, wash hand basin and window to front.