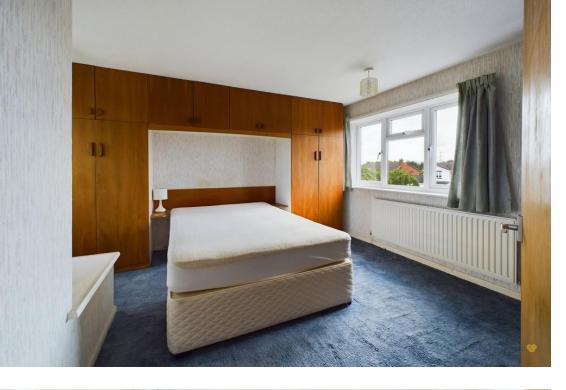

On the first floor a front facing landing with built in storage cupboard leads to the two bedrooms and shower room/WC.

The master be droom is of excellent size, has two windows to both the front and rear and an extensive range of built in wardrobes and storage.