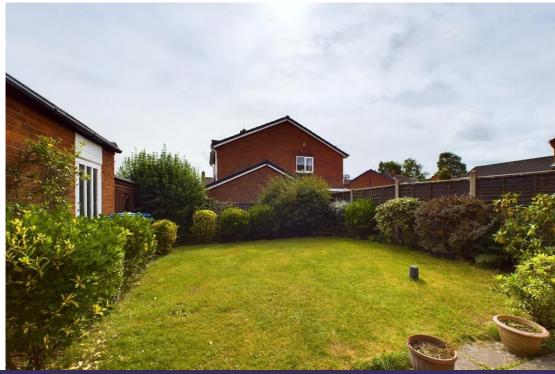

Outside detached brick built single garage with up and over door, side personal door, electric light and power points.

Driveway parking in front of garage for two cars.

There are lawned gardens to the front and side with shrubbery planted borders, and at the rear of the house there is a south easterly orientation to be enjoyed together with a patio area, lawn, stocked shrubbery borders and a gated side entrance.