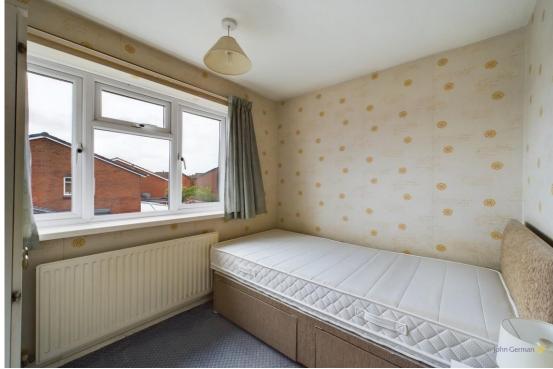

On the first floor a front facing landing with built in storage cupboard leads to the two bedrooms and shower room/WC.

The master be droom is of excellent size, has two windows to both the front and rear and an extensive range of built in wardrobes and storage.

Bedroom two makes an ideal single/guest bedroom and has a rear garden facing window.

The white and chrome fitted shower room has aqua boarded walls for easy maintenance, quadrant shower enclosure, low level WC, wash hand basin and window to front.