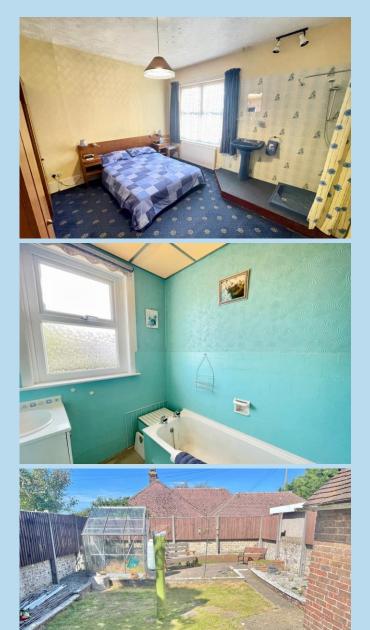

## **GROUND FLOOR CLOAKROOM**

**REAR LEAN-TO** 10' 1" x 5' (3.07m x 1.52m)

SPACOUS LANDING

**BEDROOM 1** 14' 1" x 11' 9" (4.29m x 3.58m)

BEDROOM 2 13' x 12' (3.96m x 3.66m)

BEDROOM 3 11' 3" x 11' (3.43m x 3.35m)

**BEDROOM 4** 7' 10" x 7' 7" (2.39m x 2.31m)

BATHROOM

SEPARATE WC

**REAR GARDEN** 

Energy Efficiency Rating Try source articular - Steer proteing costs 02-040 A 04-01 B 04-01 C 04-01 C 04-00 C 04-

Outside there is a walled enclosed front garden with gated entrance, the rear garden has a neat lawn and is also enclosed and can be accessed from a side path.

Features include: - no onward chain, gas central heating, spacious rooms with high ceilings and versatile accommodation.