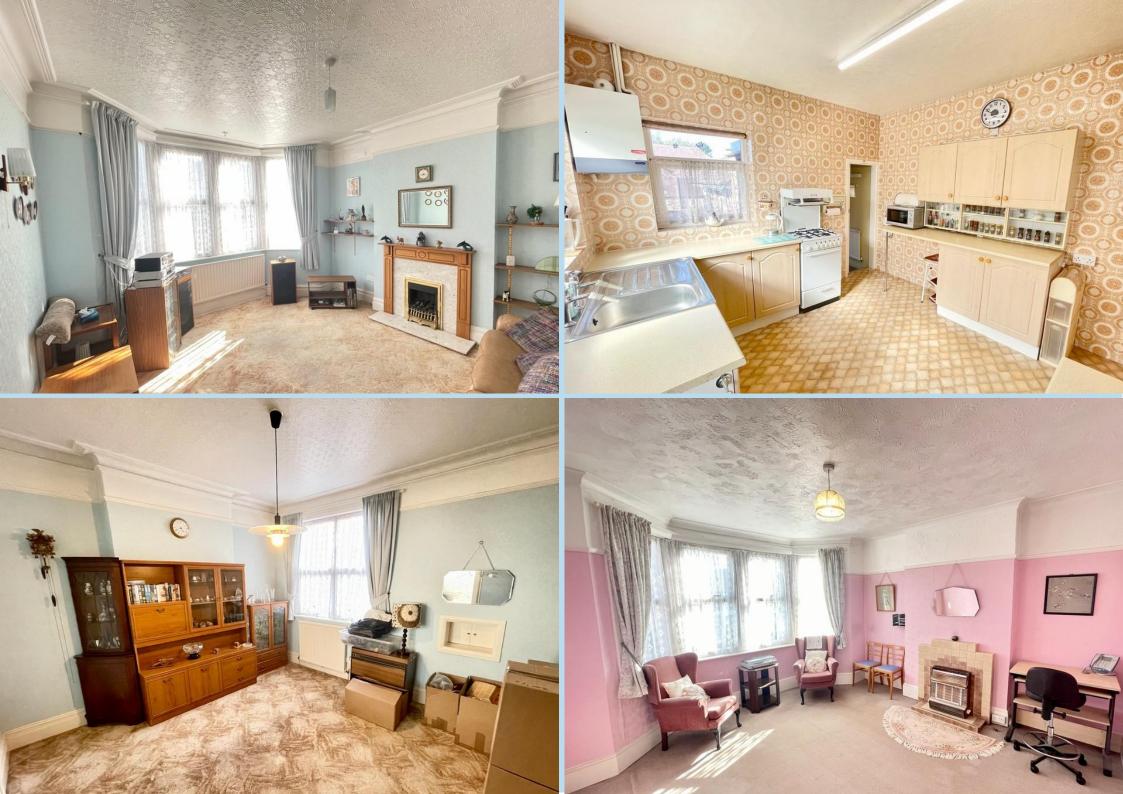

In brief the accommodation comprises: - large entrance hall, bay fronted lounge, separate dining room, breakfast room, kitchen, rear lean to, ground floor cloakroom, 4 large bedrooms, bathroom and a separate WC.

## ENTRANCE HALL

LOUNGE 14' 3" x 13' (4.34m x 3.96m)

**DINING ROOM** 13' x 12' (3.96m x 3.66m)

BREAKFAST ROOM 11' x 10' 9" (3.35m x 3.28m)

**KITCHEN** 11' 3" x 11' (3.43m x 3.35m)