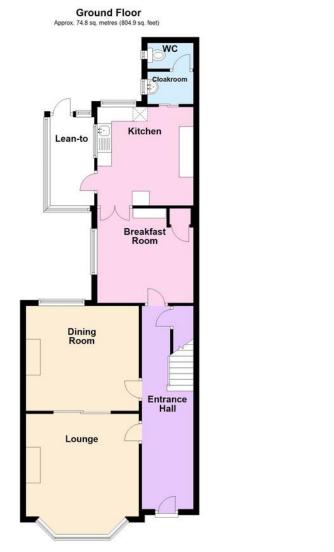

In brief the accommodation comprises: - large entrance hall, bay fronted lounge, separate dining room, breakfast room, kitchen, rear lean to, ground floor cloakroom, 4 large bedrooms, bathroom and a separate WC.

## ENTRANCE HALL

LOUNGE 14' 3" x 13' (4.34m x 3.96m)

**DINING ROOM** 13' x 12' (3.96m x 3.66m)

BREAKFAST ROOM 11' x 10' 9" (3.35m x 3.28m)

**KITCHEN** 11' 3" x 11' (3.43m x 3.35m)

## **GROUND FLOOR CLOAKROOM**

**REAR LEAN-TO** 10' 1" x 5' (3.07m x 1.52m)

SPACOUS LANDING

**BEDROOM 1** 14' 1" x 11' 9" (4.29m x 3.58m)

BEDROOM 2 13' x 12' (3.96m x 3.66m)

BEDROOM 3 11' 3" x 11' (3.43m x 3.35m)

Bedroom 1

Approx, 65.5 sq. metres (705.1 sq. feet)

90 THE STREET, RUSTINGTON, WEST SUSSEX, BN16 3NJ sales@hawkemetcalfe.co.uk www.hawkemetcalfe.co.uk