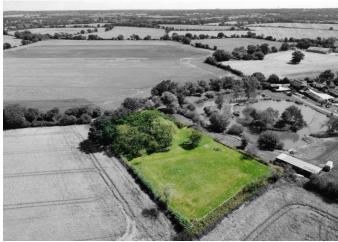

## Offers in excess of £90,000

Located in the heart of some of the area's most attractive open countryside and with direct access from Mutton Row lane, a parcel of greenbelt land extending to approximately 1.22 acres / 4934 sq.m. including a spring-fed pond.

The land, which is fenced and gated, is roughly rectangular at approximately 99m x 53m. In a quiet setting and with appealing rural views, this is a very rare opportunity being accessible from Ongar (2 miles), Epping 6.5 miles) and lies just over 2 miles from the A414.