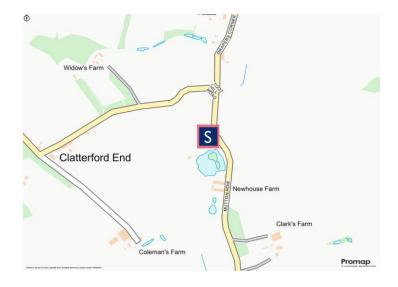

## Offers in excess of £90,000

Located in the heart of some of the area's most attractive open countryside and with direct access from Mutton Row lane, a parcel of greenbelt land extending to approximately 1.22 acres / 4934 sq.m. including a spring-fed pond.

The land, which is fenced and gated, is roughly rectangular at approximately 99m x 53m. In a quiet setting and with appealing rural views, this is a very rare opportunity being accessible from Ongar (2 miles), Epping 6.5 miles) and lies just over 2 miles from the A414.