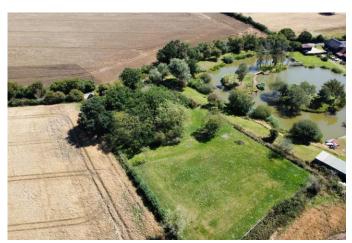

## Offers in excess of £90,000

Located in the heart of some of the area's most attractive open countryside and with direct access from Mutton Row lane, a parcel of greenbelt land extending to approximately 1.22 acres / 4934 sq.m. including a spring-fed pond.

The land, which is fenced and gated, is roughly rectangular at approximately 99m x 53m. In a quiet setting and with appealing rural views, this is a very rare opportunity being accessible from Ongar (2 miles), Epping 6.5 miles) and lies just over 2 miles from the A414.