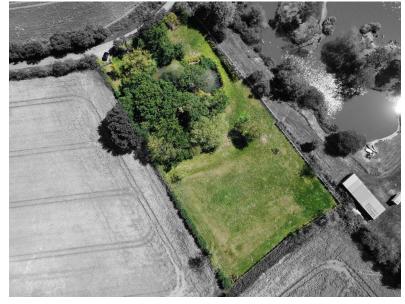

## Offers in excess of £90,000

Located in the heart of some of the area's most attractive open countryside and with direct access from Mutton Row lane, a parcel of greenbelt land extending to approximately 1.22 acres / 4934 sq.m. including a spring-fed pond.

The land, which is fenced and gated, is roughly rectangular at approximately 99m x 53m. In a quiet setting and with appealing rural views, this is a very rare opportunity being accessible from Ongar (2 miles), Epping 6.5 miles) and lies just over 2 miles from the A414.