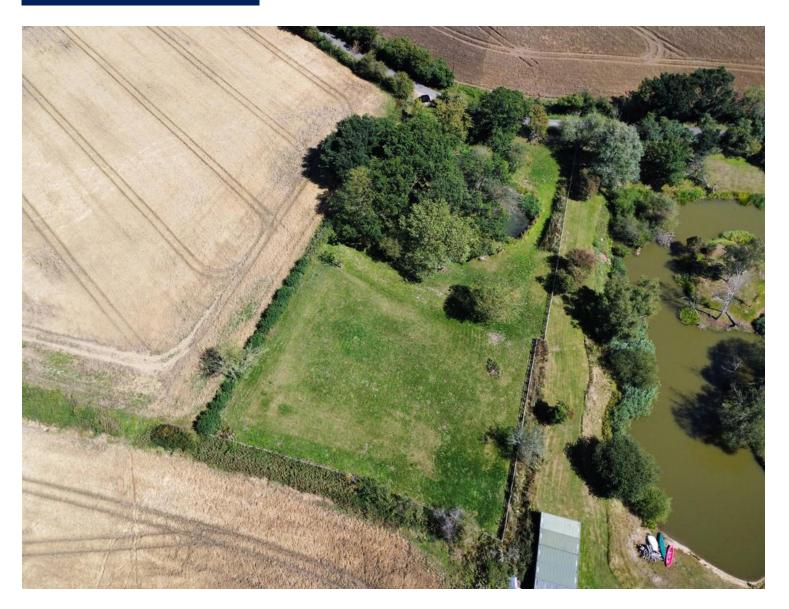

## Offers in excess of £90,000

Located in the heart of some of the area's most attractive open countryside and with direct access from Mutton Row lane, a parcel of greenbelt land extending to approximately 1.22 acres / 4934 sq.m. including a spring-fed pond.

The land, which is fenced and gated, is roughly rectangular at approximately 99m x 53m. In a quiet setting and with appealing rural views, this is a very rare opportunity being accessible from Ongar (2 miles), Epping 6.5 miles) and lies just over 2 miles from the A414.