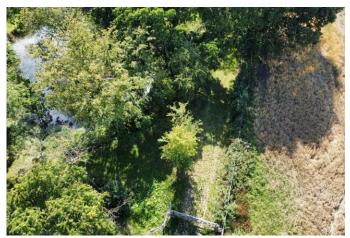

## Offers in excess of £90,000

Located in the heart of some of the area's most attractive open countryside and with direct access from Mutton Row lane, a parcel of greenbelt land extending to approximately 1.22 acres / 4934 sq.m. including a spring-fed pond.

The land, which is fenced and gated, is roughly rectangular at approximately 99m x 53m. In a quiet setting and with appealing rural views, this is a very rare opportunity being accessible from Ongar (2 miles), Epping 6.5 miles) and lies just over 2 miles from the A414.