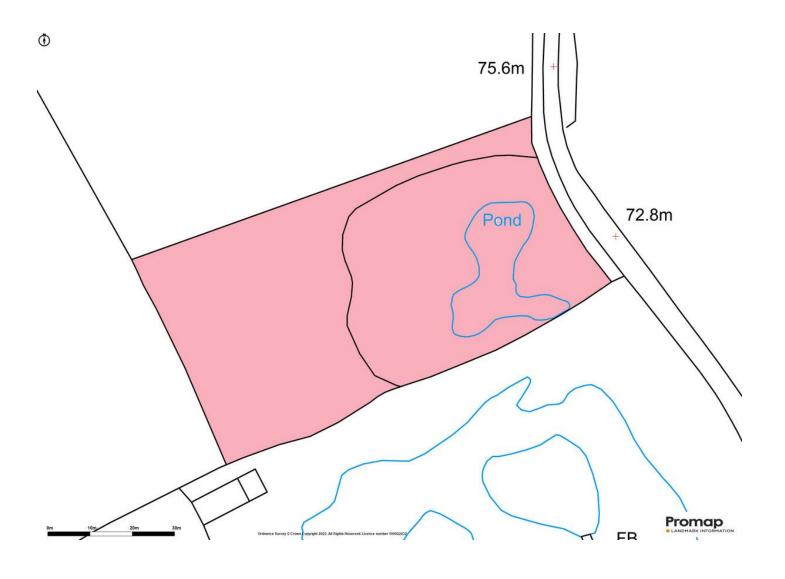

## Offers in excess of £90,000

Located in the heart of some of the area's most attractive open countryside and with direct access from Mutton Row lane, a parcel of greenbelt land extending to approximately 1.22 acres / 4934 sq.m. including a spring-fed pond.

The land, which is fenced and gated, is roughly rectangular at approximately 99m x 53m. In a quiet setting and with appealing rural views, this is a very rare opportunity being accessible from Ongar (2 miles), Epping 6.5 miles) and lies just over 2 miles from the A414.