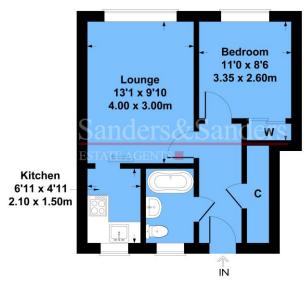

## Lounge 13' 1" (3.99m) x 9' 10" (3m)

Kitchen 6' 11" (2.11m)x 4' 11" (1.5m)

Bedroom 11' 0" (3.35m) x 8' 6" (2.59m)

#### **Bathroom**

**Floor Plans** 

Approximate Gross Internal Area = 34 sq m / 365 sq ft Illustration for identification purposes only, measurements are approximate, not to scale.