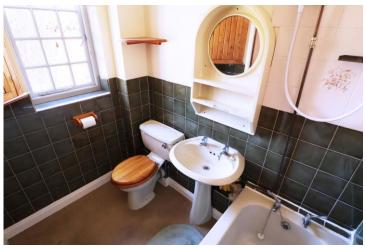

#### **Bathroom**

**Floor Plans** 

Approximate Gross Internal Area = 34 sq m / 365 sq ft Illustration for identification purposes only, measurements are approximate, not to scale.