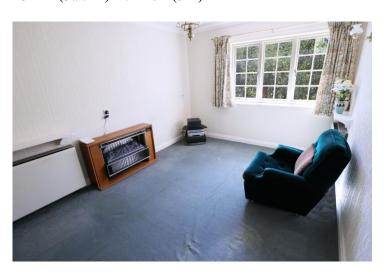

## Lounge 13' 1" (3.99m) x 9' 10" (3m)

Kitchen 6' 11" (2.11m)x 4' 11" (1.5m)

Bedroom 11' 0" (3.35m) x 8' 6" (2.59m)