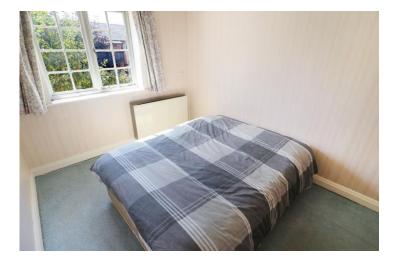

## Lounge 13' 1" (3.99m) x 9' 10" (3m)

Kitchen 6' 11" (2.11m)x 4' 11" (1.5m)

Bedroom 11' 0" (3.35m) x 8' 6" (2.59m)