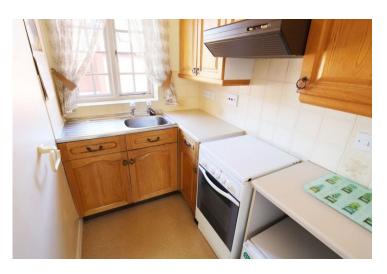

## Lounge 13' 1" (3.99m) x 9' 10" (3m)

Kitchen 6' 11" (2.11m)x 4' 11" (1.5m)

Bedroom 11' 0" (3.35m) x 8' 6" (2.59m)