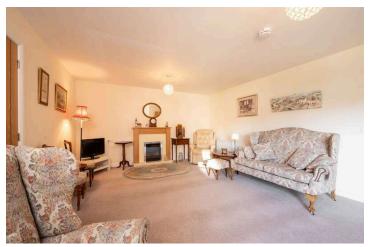

## PROPERTY DESCRIPTION

Set on the first floor of a very desirable McCarthy & Stone assisted living development this particularly spacious one bedroom property offers tastefully presented accommodation with excellent storage and garden views, as well as access to a superb range of resident's amenities and is one of the largest one bedroom apartments in the complex.

- Entrance Hall
- Large Living Room
- Modern Fully Equipped Dining Kitchen
- Spacious Bedroom With Fitted Wardrobes
- Generous Bathroom With Bath And Walk-In Shower
- Alarm & Entryphone System & Excellent Storage
- Two Lifts/24 Hour Manned Reception
- Residents' Lounge/Residents' Bistro
- · Residents' Hairdressing Salon