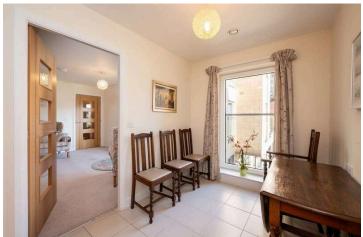

- Entrance Hall
- Large Living Room
- Modern Fully Equipped Dining Kitchen
- Spacious Bedroom With Fitted Wardrobes
- Generous Bathroom With Bath And Walk-In Shower
- Alarm & Entryphone System & Excellent Storage
- Two Lifts/24 Hour Manned Reception
- Residents' Lounge/Residents' Bistro
- · Residents' Hairdressing Salon