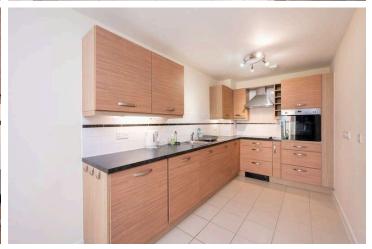

- Entrance Hall
- Large Living Room
- Modern Fully Equipped Dining Kitchen
- Spacious Bedroom With Fitted Wardrobes
- Generous Bathroom With Bath And Walk-In Shower
- Alarm & Entryphone System & Excellent Storage
- Two Lifts/24 Hour Manned Reception
- Residents' Lounge/Residents' Bistro
- · Residents' Hairdressing Salon