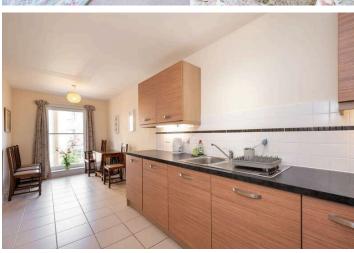

- Entrance Hall
- Large Living Room
- Modern Fully Equipped Dining Kitchen
- Spacious Bedroom With Fitted Wardrobes
- Generous Bathroom With Bath And Walk-In Shower
- Alarm & Entryphone System & Excellent Storage
- Two Lifts/24 Hour Manned Reception
- Residents' Lounge/Residents' Bistro
- · Residents' Hairdressing Salon