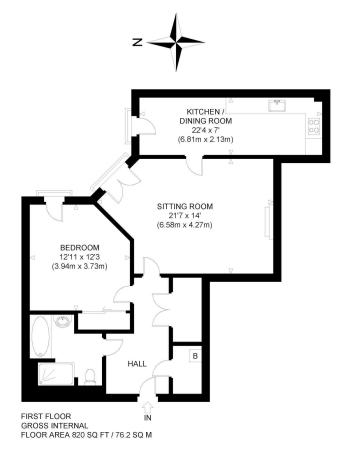

## LYLE COURT NOT TO SCALE - FOR ILLUSTRATIVE PURPOSES ONLY APPROXIMATE GROSS INTERNAL FLOOR AREA 820 SQ FT / 76.2 SQ M All measurements and fixtures including doors and windows are approximate and should be independently verified. Copyright @ exposure www.photographyandfloorplans.co.uk