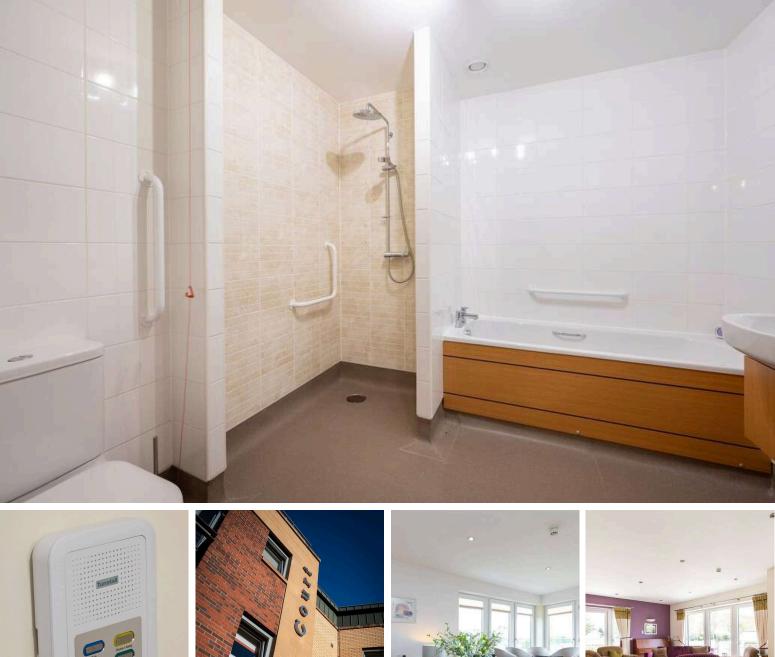

- Entrance Hall
- Large Living Room
- Modern Fully Equipped Dining Kitchen
- Spacious Bedroom With Fitted Wardrobes
- Generous Bathroom With Bath And Walk-In Shower
- Alarm & Entryphone System & Excellent Storage
- Two Lifts/24 Hour Manned Reception
- Residents' Lounge/Residents' Bistro
- · Residents' Hairdressing Salon