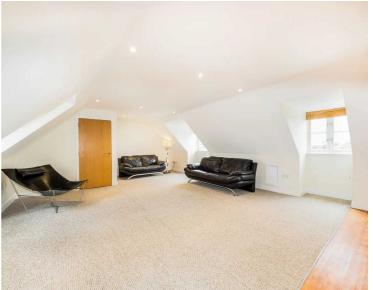

The large entrance hall, which would also be ideal as a study, separates the living areas of apartment from the two bedrooms and two bathrooms.

The spacious lounge with windows to two aspects, leads on to a fully fitted open plan modern kitchen with integrated appliances.

Lounge/Kitchen

25' 3" x 17' 1" (7.70m x 5.20m)