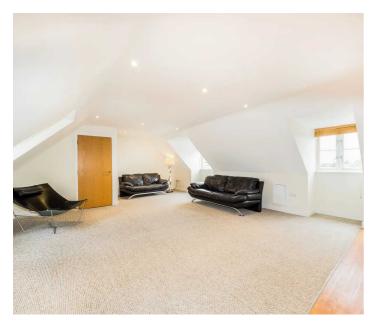

The large entrance hall, which would also be ideal as a study, separates the living areas of apartment from the two bedrooms and two bathrooms.

The spacious lounge with windows to two aspects, leads on to a fully fitted open plan modern kitchen with integrated appliances.

Lounge/Kitchen

25' 3" x 17' 1" (7.70m x 5.20m)