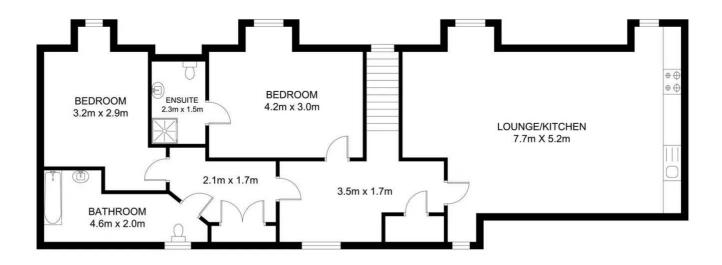

Lounge/Kitchen

25' 3" x 17' 1" (7.70m x 5.20m)

# Bedroom One

13' 9" x 9' 10" (4.20m x 3.00m)

## Ensuite

7' 7" x 4' 11" (2.30m x 1.50m)

# Bedroom Two

10' 6" x 9' 6" (3.20m x 2.90m)

## Bathroom

15' 1" x 6' 7" (4.60m x 2.00m)

# Lobby Area

11' 6" x 5' 7" (3.50m x 1.70m)

APPROX. FLOOR AREA 995.23 SQ. FT. (92.46 SQ. M)

TOTAL APPROX. FLOOR AREA 995.23 SQ.FT. (92.46 SQ.M.) Measurements are approximate. Not to Scale. Illustrative purposes only