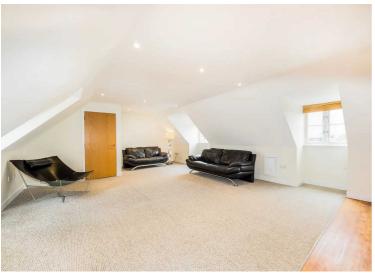

The large entrance hall, which would also be ideal as a study, separates the living areas of apartment from the two bedrooms and two bathrooms.

The spacious lounge with windows to two aspects, leads on to a fully fitted open plan modern kitchen with integrated appliances.

Lounge/Kitchen

25' 3" x 17' 1" (7.70m x 5.20m)