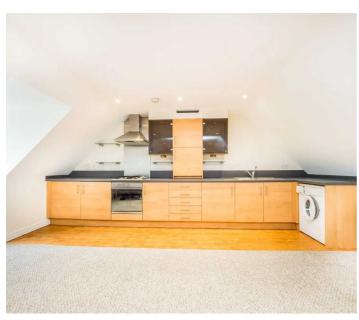

The large entrance hall, which would also be ideal as a study, separates the living areas of apartment from the two bedrooms and two bathrooms.

The spacious lounge with windows to two aspects, leads on to a fully fitted open plan modern kitchen with integrated appliances.

Lounge/Kitchen

25' 3" x 17' 1" (7.70m x 5.20m)