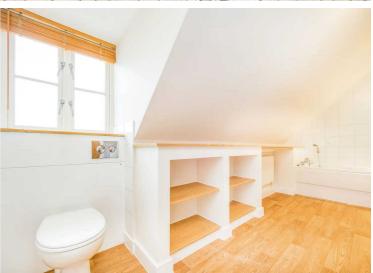

The apartment boasts a master bedroom suite with shower room and a further double size bedroom.

The unique main bathroom utilises space to maximum effect to provide a luxurious and relaxing bathing area.

## Bathroom

15' 1" x 6' 7" (4.60m x 2.00m)