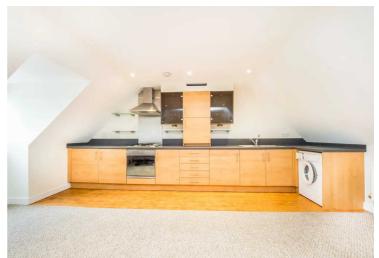

The large entrance hall, which would also be ideal as a study, separates the living areas of apartment from the two bedrooms and two bathrooms.

The spacious lounge with windows to two aspects, leads on to a fully fitted open plan modern kitchen with integrated appliances.

Lounge/Kitchen

25' 3" x 17' 1" (7.70m x 5.20m)