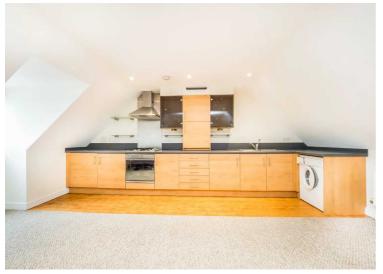

The large entrance hall, which would also be ideal as a study, separates the living areas of apartment from the two bedrooms and two bathrooms.

The spacious lounge with windows to two aspects, leads on to a fully fitted open plan modern kitchen with integrated appliances.

Lounge/Kitchen

25' 3" x 17' 1" (7.70m x 5.20m)