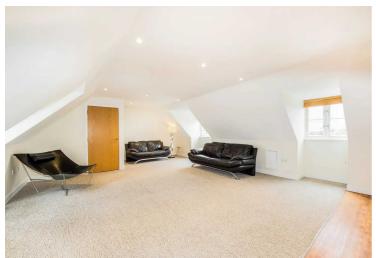

The large entrance hall, which would also be ideal as a study, separates the living areas of apartment from the two bedrooms and two bathrooms.

The spacious lounge with windows to two aspects, leads on to a fully fitted open plan modern kitchen with integrated appliances.

Lounge/Kitchen

25' 3" x 17' 1" (7.70m x 5.20m)