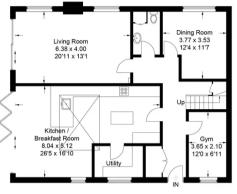

01494 680018 info@ashingtonpage.co.uk www.AshingtonPage.co.uk

Approximate Gross Internal Area Ground Floor = 109.9 sq m / 1.183 sq ft First Floor = 76.6 sq m / 824 sq ft Garage = 27.3 sq m / 294 sq ft

Total = 213.8 sg m / 2,301 sg ft

**Ground Floor** 

(Not Shown In Actual Location / Orientation)

This plan is for layout guidance only. Not drawn to scale unless stated. Windows and door openings are approximate. Whilst every care is taken in the preparation of this plan, please check all dimensions, shapes and compass bearings before making any decisions reliant upon them. © CJ Property Marketing Ltd Produced for Ashington Page