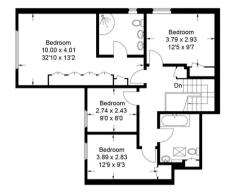

01494 680018 info@ashingtonpage.co.uk www.AshingtonPage.co.uk

Approximate Gross Internal Area Ground Floor = 109.9 sq m / 1.183 sq ft First Floor = 76.6 sq m / 824 sq ft Garage = 27.3 sq m / 294 sq ft

Total = 213.8 sg m / 2,301 sg ft

First Floor