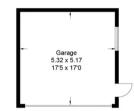

01494 680018 info@ashingtonpage.co.uk www.AshingtonPage.co.uk

Approximate Gross Internal Area Ground Floor = 109.9 sq m / 1.183 sq ft First Floor = 76.6 sq m / 824 sq ft Garage = 27.3 sq m / 294 sq ft

Total = 213.8 sg m / 2,301 sg ft