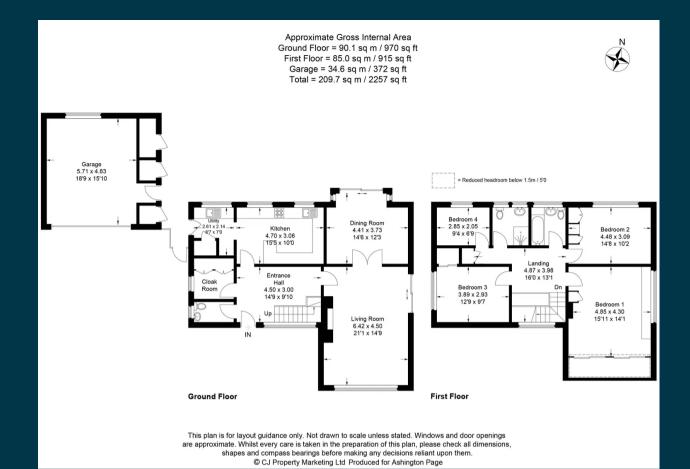

11 Sheepcote Close, Beaconsfield
Guide Price £1,100,000

Ashington Page

Spacious, well maintained, 4 bedroom, 2 bathroom family home located on a quiet close, offering a serene and private atmosphere in Beaconsfield New Town. It is within walking distance of the station and bustling High Street, close to both state and private schools, and has excellent access to the motorway network.