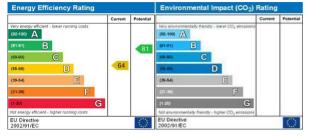

## **Priory Road, SL5**

Approximate Area = 1797 sq ft / 166.9 sq m For identification only - Not to scale Balcony 5'8 (1.73) x 3' (0.91) Dining Room 17'7 (5.36) into bay x 15'9 (4.80) Living Room 18'11 (5.77) x 14'3 (4.34) Balcony - 8'4 (2.54) x 3'8 (1.12) Kitchen 16'3 (4.95) x 12'11 (3.94) max **Balcony** 5'10 (1.78) x 5'7 (1.70) Bedroom 3 13'2 (4.01) max **Bedroom 1** 17'5 (5.31) x 13'10 (4.22) max x 9'10 (3.00) Hallway 28'5 (8.66) x 10'9 (3.28) Bedroom 2 13'2 (4.01) max x 12'6 (3.81)

Floor plan produced in accordance with RICS Property Measurement Standards incorporating International Property Measurement Standards (IPMS2 Residential). © nichecom 2023. Produced for Breckenridge Lettings Ltd. REF: 1029148