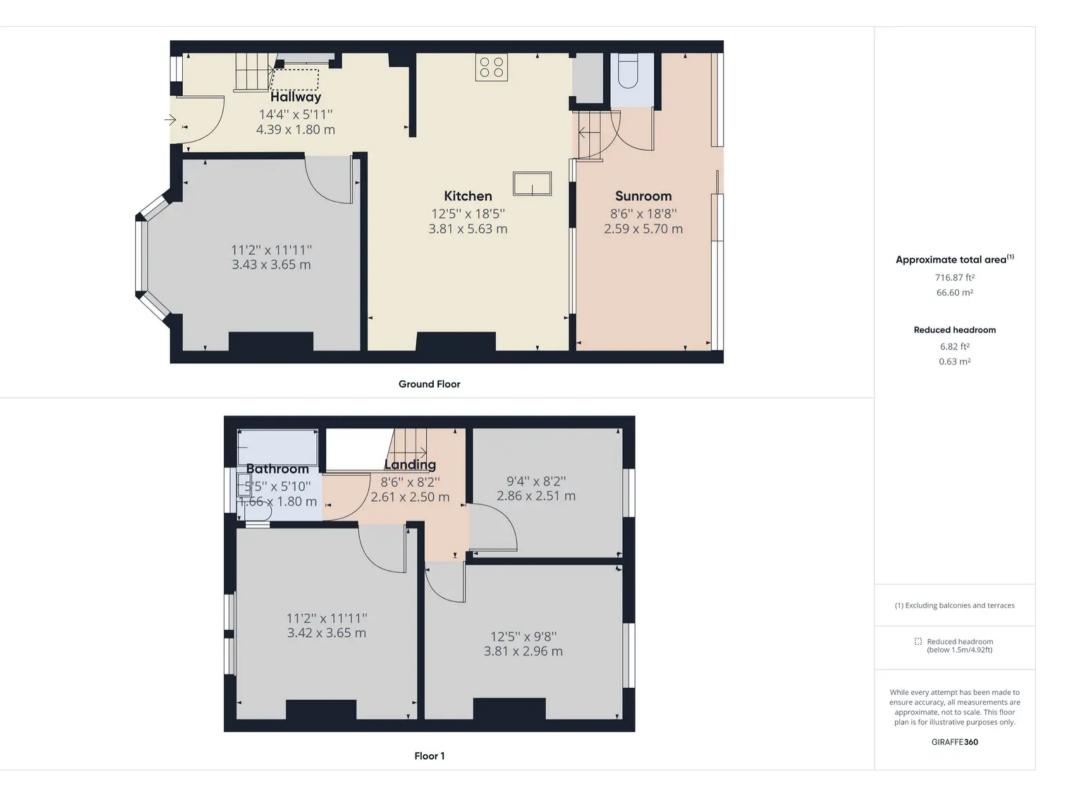

The entrance hall is a bright space with light coming from the glass front door surrounds. You will find stairs to the first floor, and access to the kitchen/diner straight in-front of you, with a bright reception room with bay-window on your right handside. The kitchen/diner is a lovely size with the benefit of being open-planned, making it the perfect space for roomy dining. Passing through the kitchen leads to a large airy conservatory, which also makes both of these areas feel bright and spacious.

The conservatory has easy sliding patio doors leading outside to a lovely garden with large patio, lawn area and opportunity for bedding borders.

Upstairs are three good sized bedrooms. The principle bedroom to the front is a lovely space benefitting from neutral decor. The second bedroom to the rear has a lovely outlook on the garden and has plenty of space for freestanding furniture and a double bed. Towards the rear of the home is the smaller third bedroom and could be used as a home office or could make for a lovely nursery for any growing family. Across the landing is the family bathroom and features a modern white suite with over bath shower along with tiled surround. With no-onward chain and free to view, call today to arrange your viewing. Council Tax band: C. Tenure: Freehold