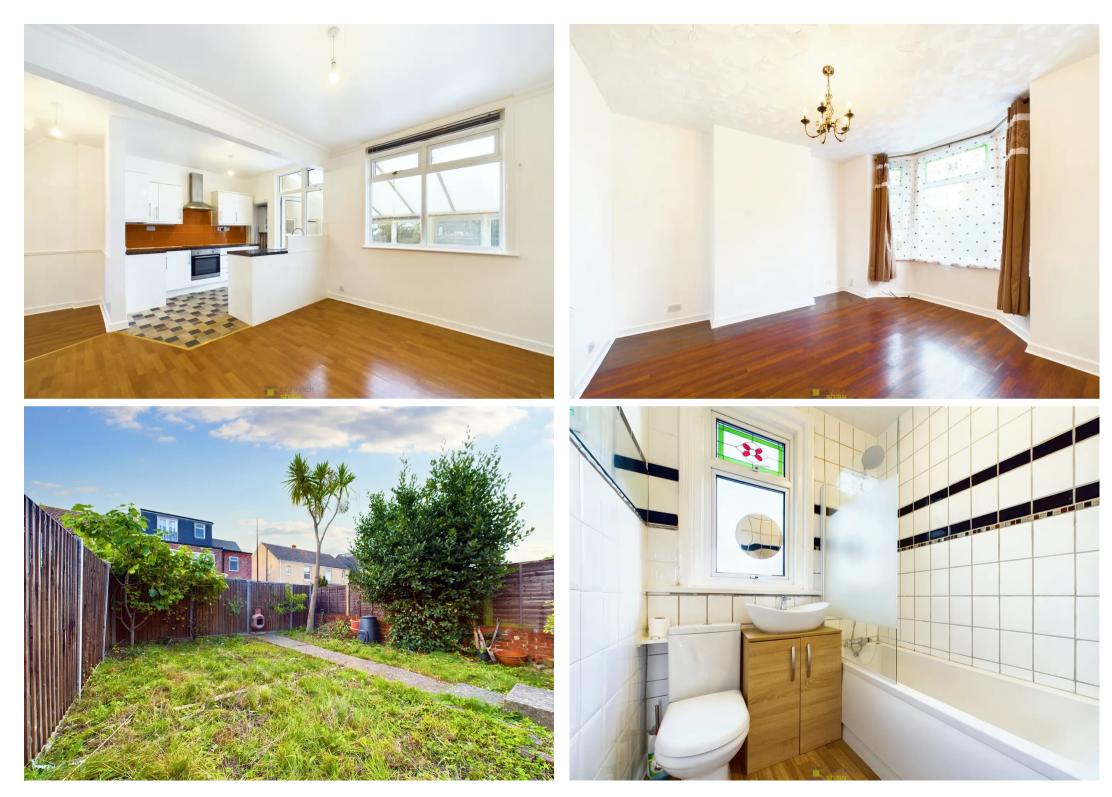

The entrance hall is a bright space with light coming from the glass front door surrounds. You will find stairs to the first floor, and access to the kitchen/diner straight in-front of you, with a bright reception room with bay-window on your right handside. The kitchen/diner is a lovely size with the benefit of being open-planned, making it the perfect space for roomy dining. Passing through the kitchen leads to a large airy conservatory, which also makes both of these areas feel bright and spacious.

The conservatory has easy sliding patio doors leading outside to a lovely garden with large patio, lawn area and opportunity for bedding borders.

Upstairs are three good sized bedrooms. The principle bedroom to the front is a lovely space benefitting from neutral decor. The second bedroom to the rear has a lovely outlook on the garden and has plenty of space for freestanding furniture and a double bed. Towards the rear of the home is the smaller third bedroom and could be used as a home office or could make for a lovely nursery for any growing family. Across the landing is the family bathroom and features a modern white suite with over bath shower along with tiled surround. With no-onward chain and free to view, call today to arrange your viewing. Council Tax band: C. Tenure: Freehold