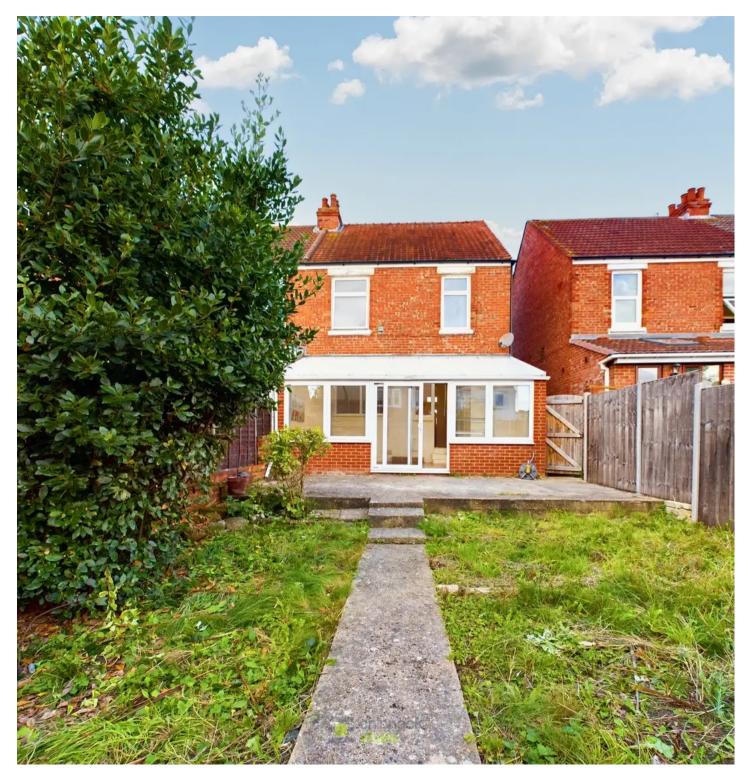

The conservatory has easy sliding patio doors leading outside to a lovely garden with large patio, lawn area and opportunity for bedding borders.

Upstairs are three good sized bedrooms. The principle bedroom to the front is a lovely space benefitting from neutral decor. The second bedroom to the rear has a lovely outlook on the garden and has plenty of space for freestanding furniture and a double bed. Towards the rear of the home is the smaller third bedroom and could be used as a home office or could make for a lovely nursery for any growing family. Across the landing is the family bathroom and features a modern white suite with over bath shower along with tiled surround. With no-onward chain and free to view, call today to arrange your viewing. Council Tax band: C. Tenure: Freehold