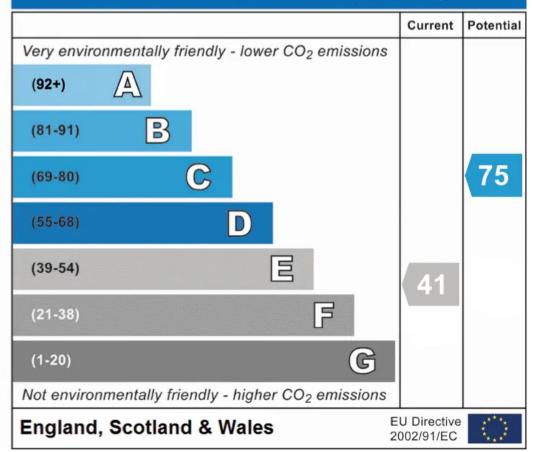

tio, lawn area and opportunity for bedding borders.

Upstairs are three good sized bedrooms. The principle bedroom to the front is a lovely space benefitting from neutral decor. The second bedroom to the rear has a lovely outlook on the garden and has plenty of space for freestanding furniture and a double bed. Towards the rear of the home is the smaller third bedroom and could be used as a home office or could make for a lovely nursery for any growing family. Across the landing is the family bathroom and features a modern white suite with over bath shower along with tiled surround. With no-onward chain and free to view, call today to arrange your viewing. Council Tax band: C. Tenure: Freehold





#### **Energy Efficiency Rating**



#### **Environmental Impact (CO<sub>2</sub>) Rating**



### **Chinneck Shaw**

Bridge House, Milton Road, Portsmouth - PO3 6AN

023 9282 6731

hello@chinneckshaw.co.uk

www.chinneckshaw.co.uk/

Chinneck Shaw, Bridge House, Milton Road, PO3 6AN Consumer Protection from Unfair Trading Regulations 2008: These details are for guidance only and complete accuracy cannot be guaranteed. If there is any point which is of particular importance, verification should be obtained. The do not constitute a contract or part of a contract. All measurements are approximate. No guarantee can be given with regard to planning permissions or fitness for purpose. No apparatus, equipment, fixture or fitting has been tested. Items shown in the photographs are NOT necessarily included. Interested Parties are advised to check availability and make an appointment to view