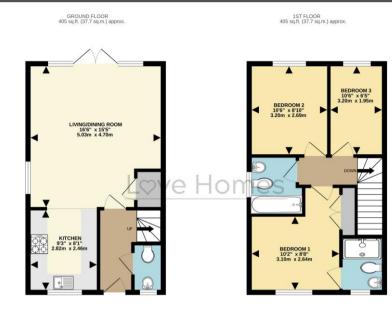

TOTAL FLOOR AREA : 811 sq.ft. (75.3 sq.m.) appro omes for Bustrative purposes only. Measurements and areas shown are appro Made with Metopolic (2023)

5 The Russell Centre, Coniston Road, Flitwick, MK45 1QY Tel: 01525 713111 Email: flitwick@lovehomes.uk f y 🖸 🔚