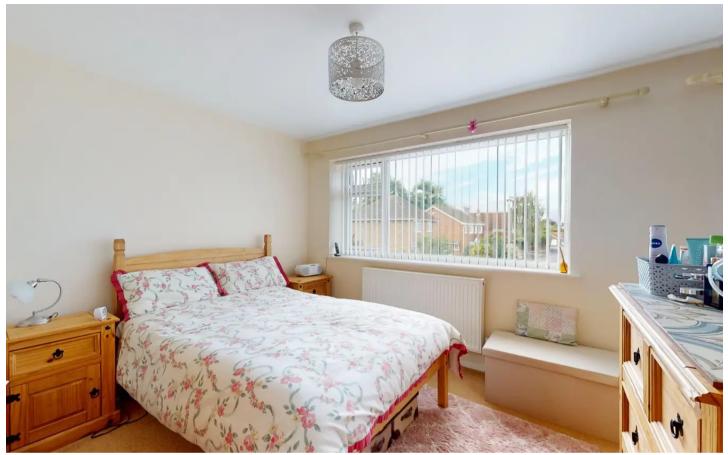

**Dining Room** 

Dimensions: 3.58m x 2.21m (11'09 x 7'03).

Conservatory

Dimensions: 3.35m x 2.26m (11'00 x 7'05).

First Floor

**Bedroom One** 

Dimensions: 3.38m x 3.23m (11'01 x 10'07).

Walk In Wardrobe

Dimensions: 1.12m x 1.50m (3'08 x 4'11).

**Bedroom Two** 

Dimensions: 3.00m x 2.51m (9'10 x 8'03).

**Bedroom Three** 

Dimensions: 2.26m x 1.98m (7'05 x 6'06).

**Shower Room** 

Dimensions: 2.62m x 1.37m (8'07 x 4'06).