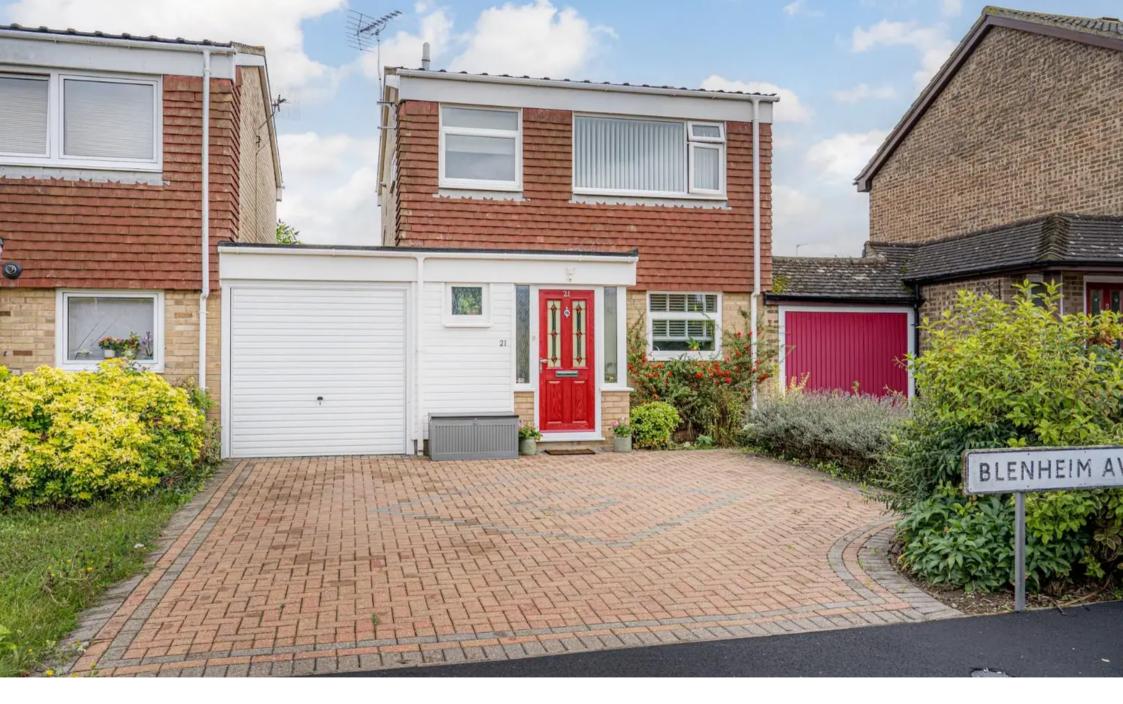

21 Blenheim Avenue, Faversham In Excess of £450,000

## 21 Blenheim Avenue

Faversham, Faversham

\*DETACHED HOME IN HIGHLY SOUGHT AFTER LOCATION!\*Miles and Barr are delighted to offer this three bedroom link detached property in Blenheim Avenue, Faversham. Situated on the ever popular Apple estate this home occupies a great position with the front aspect looking onto Russet avenue and the rear garden being private. The property is presented in great condition and offers a great amount of light and storage, to create a very comfortable home. The accommodation in brief consists of an entrance porch, WC, modern kitchen, breakfast area, lounge leading onto the conservatory and then a dining room which could also be used as a fourth bedroom with patio doors to the garden on the ground floor. On the first floor there is a master bedroom with walk in wardrobe, a further double and single room both with built in storage, as well as the modern family shower room. Externally the property has ample bloc paved off street parking to the front, which leads to the integral garage. The rear garden has a flag stone patio and pathway leading to rear access, the lawn and and borders are well kept. Please check out the virtual tour to appreciate all on offer and then call Miles & Barr to arrange your viewing. Council Tax band: D

Tenure: Freehold

- Three Bedroom Link Detached
- Very Well Presented
- Garage and Off Street Parking
- Lovely Rear Garden
- Short Walk to Town Centre
- Highly Desirable Location