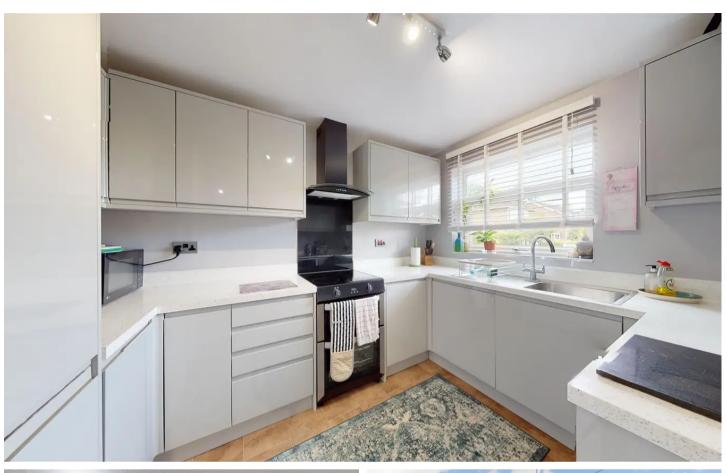

## Entrance

WC

Kitchen

Dimensions: 3.18m x 2.49m (10'05 x 8'02).

**Breakfast Area** 

Dimensions: 3.38m x 2.29m (11'01 x 7'06).

Lounge Area

Dimensions: 4.88m x 3.63m (16'00 x 11'11).