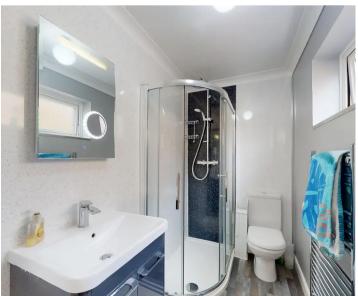

Dimensions: 1.12m x 1.50m (3'08 x 4'11).

**Bedroom Two** 

Dimensions: 3.00m x 2.51m (9'10 x 8'03).

**Bedroom Three** 

Dimensions: 2.26m x 1.98m (7'05 x 6'06).

**Shower Room** 

Dimensions: 2.62m x 1.37m (8'07 x 4'06).