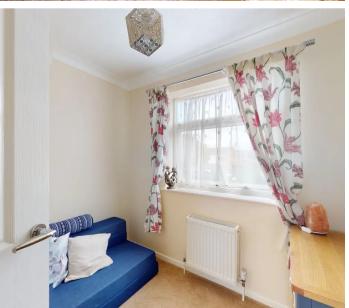

Dimensions: 1.12m x 1.50m (3'08 x 4'11).

**Bedroom Two** 

Dimensions: 3.00m x 2.51m (9'10 x 8'03).

**Bedroom Three** 

Dimensions: 2.26m x 1.98m (7'05 x 6'06).

**Shower Room** 

Dimensions: 2.62m x 1.37m (8'07 x 4'06).