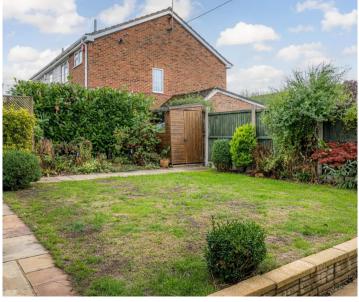

## 21 Blenheim Avenue

Faversham, Faversham

\*DETACHED HOME IN HIGHLY SOUGHT AFTER LOCATION!\*Miles and Barr are delighted to offer this three bedroom link detached property in Blenheim Avenue, Faversham. Situated on the ever popular Apple estate this home occupies a great position with the front aspect looking onto Russet avenue and the rear garden being private. The property is presented in great condition and offers a great amount of light and storage, to create a very comfortable home. The accommodation in brief consists of an entrance porch, WC, modern kitchen, breakfast area, lounge leading onto the conservatory and then a dining room which could also be used as a fourth bedroom with patio doors to the garden on the ground floor. On the first floor there is a master bedroom with walk in wardrobe, a further double and single room both with built in storage, as well as the modern family shower room. Externally the property has ample bloc paved off street parking to the front, which leads to the integral garage. The rear garden has a flag stone patio and pathway leading to rear access, the lawn and and borders are well kept. Please check out the virtual tour to appreciate all on offer and then call Miles & Barr to arrange your viewing. Council Tax band: D

Tenure: Freehold

- Three Bedroom Link Detached
- Very Well Presented
- Garage and Off Street Parking
- Lovely Rear Garden
- Short Walk to Town Centre
- Highly Desirable Location