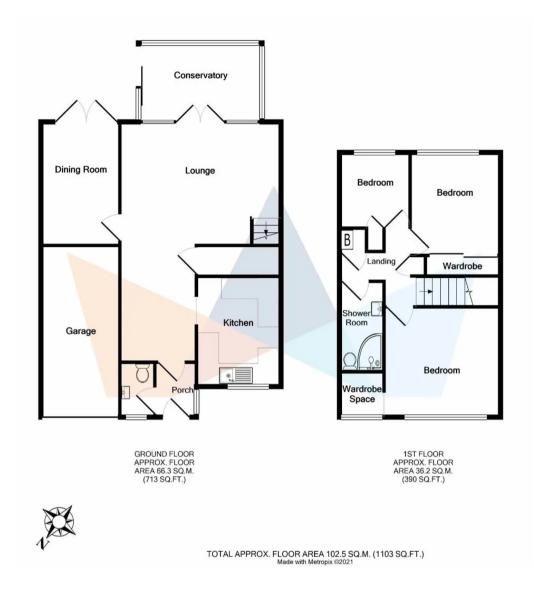

## 21 Blenheim Avenue

Faversham, Faversham

\*DETACHED HOME IN HIGHLY SOUGHT AFTER LOCATION!\*Miles and Barr are delighted to offer this three bedroom link detached property in Blenheim Avenue, Faversham. Situated on the ever popular Apple estate this home occupies a great position with the front aspect looking onto Russet avenue and the rear garden being private. The property is presented in great condition and offers a great amount of light and storage, to create a very comfortable home. The accommodation in brief consists of an entrance porch, WC, modern kitchen, breakfast area, lounge leading onto the conservatory and then a dining room which could also be used as a fourth bedroom with patio doors to the garden on the ground floor. On the first floor there is a master bedroom with walk in wardrobe, a further double and single room both with built in storage, as well as the modern family shower room. Externally the property has ample bloc paved off street parking to the front, which leads to the integral garage. The rear garden has a flag stone patio and pathway leading to rear access, the lawn and and borders are well kept. Please check out the virtual tour to appreciate all on offer and then call Miles & Barr to arrange your viewing. Council Tax band: D

## Entrance

WC

Kitchen

Dimensions: 3.18m x 2.49m (10'05 x 8'02).

**Breakfast Area** 

Dimensions: 3.38m x 2.29m (11'01 x 7'06).

Lounge Area

Dimensions: 4.88m x 3.63m (16'00 x 11'11).

**Dining Room** 

Dimensions: 3.58m x 2.21m (11'09 x 7'03).

Conservatory

Dimensions: 3.35m x 2.26m (11'00 x 7'05).

First Floor

**Bedroom One** 

Dimensions: 3.38m x 3.23m (11'01 x 10'07).

Walk In Wardrobe

Dimensions: 1.12m x 1.50m (3'08 x 4'11).

**Bedroom Two** 

Dimensions: 3.00m x 2.51m (9'10 x 8'03).

**Bedroom Three** 

Dimensions: 2.26m x 1.98m (7'05 x 6'06).

**Shower Room** 

Dimensions: 2.62m x 1.37m (8'07 x 4'06).