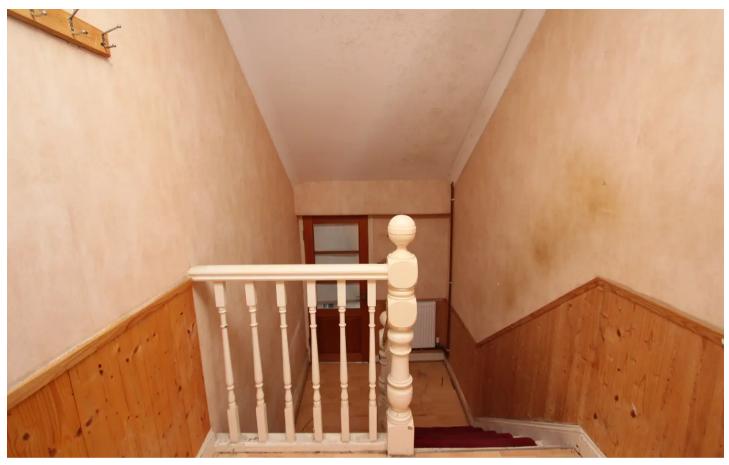

## Hall / Landing

Accessed via private door and steps leading to landing. Laminate floor. Door to bathroom. Radiator. Further steps lead to second landing.