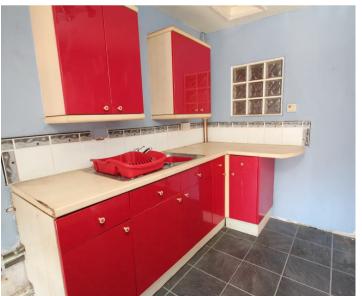

#### Kitchen

12' 2" x 7' 4" (3.71m x 2.23m)

Eye and base level units with worksurfaces. Sink unit plus space and plumbing for appliances. Front aspect window. Laminate effect tiled floor.