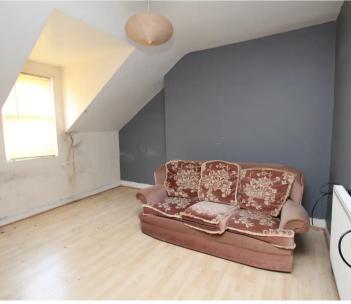

### Lounge

1' 7" x 9' 9" (0.49m x 2.97m)

Lounge with front aspect window, laminate floor and radiator. Open to kitchen.