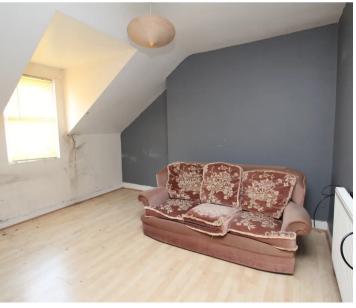

### Lounge

1' 7" x 9' 9" (0.49m x 2.97m)

Lounge with front aspect window, laminate floor and radiator. Open to kitchen.