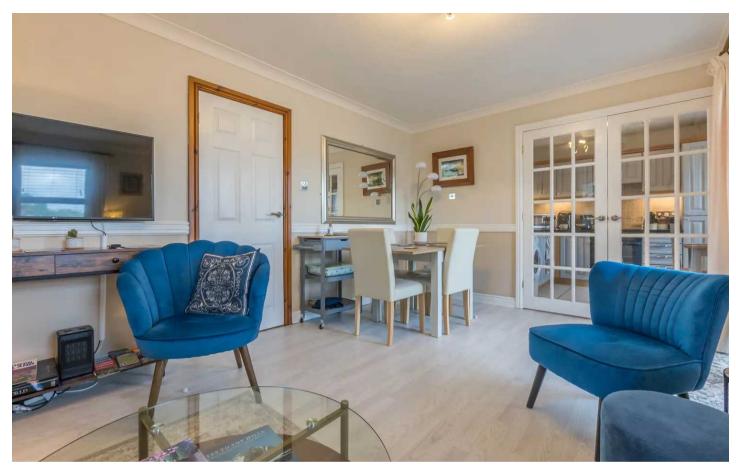

# SITTING ROOM

23' 4" x 13' 5" (7.10m x 4.09m) Both max. Double glazed doors to balcony, double doors through to kitchen, two double glazed windows, storage heater.