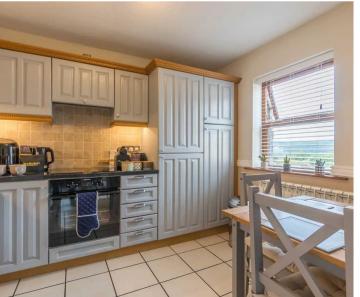

#### **KITCHEN**

#### 11' 4" x 8' 11" (3.46m x 2.71m)

Both max. Double glazed window, electric radiator, good range of base and wall units, stainless steel sink, integrated oven, electric hob, extractor/filter over, integrated fridge freezer, integrated dishwasher, plumbing for washer dry, tiled splashback, tiled flooring.