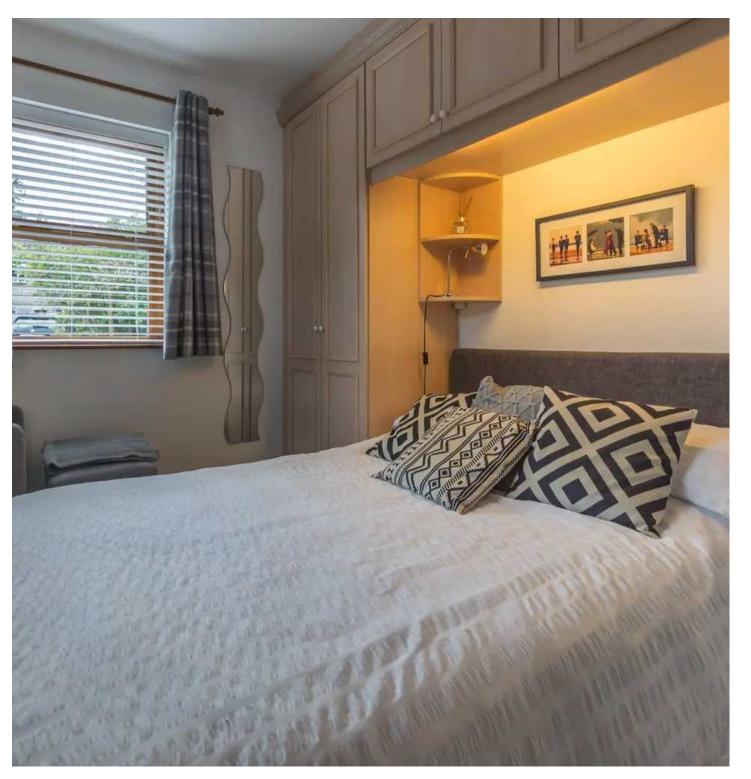

#### BEDROOM

11' 5" x 8' 11" (3.48m x 2.71m)

Both max. Two double glazed windows, electric radiator, Fitted wardrobes and cupboards.

#### BEDROOM

11' 2" x 8' 0" (3.41m x 2.44m) Both max. Two double glazed windows, electric radiator, fitted wardrobe and cupboards.

## BEDROOM

8′ 4″ x 6′ 4″ (2.53m x 1.93m) Both max. Double glazed window, electric wall mounted fire