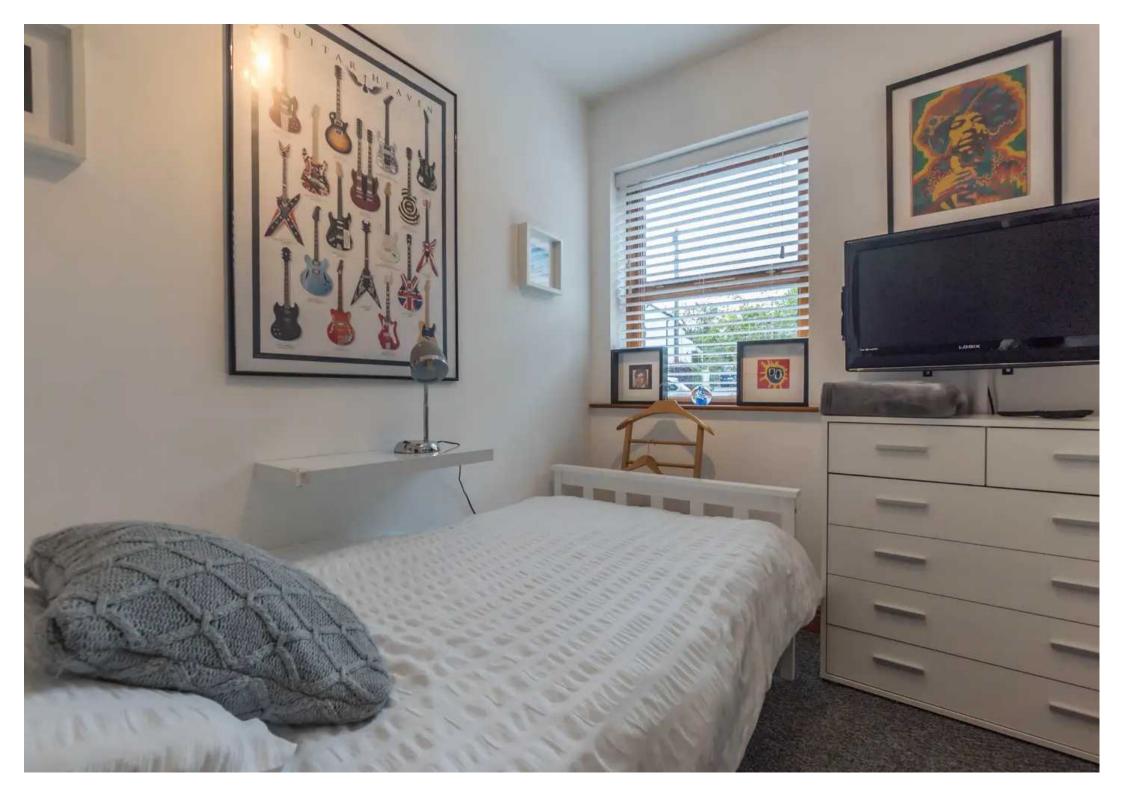

#### BEDROOM

11' 5" x 8' 11" (3.48m x 2.71m)

Both max. Two double glazed windows, electric radiator, Fitted wardrobes and cupboards.

#### BEDROOM

11' 2" x 8' 0" (3.41m x 2.44m) Both max. Two double glazed windows, electric radiator, fitted wardrobe and cupboards.

## BEDROOM

8′ 4″ x 6′ 4″ (2.53m x 1.93m) Both max. Double glazed window, electric wall mounted fire