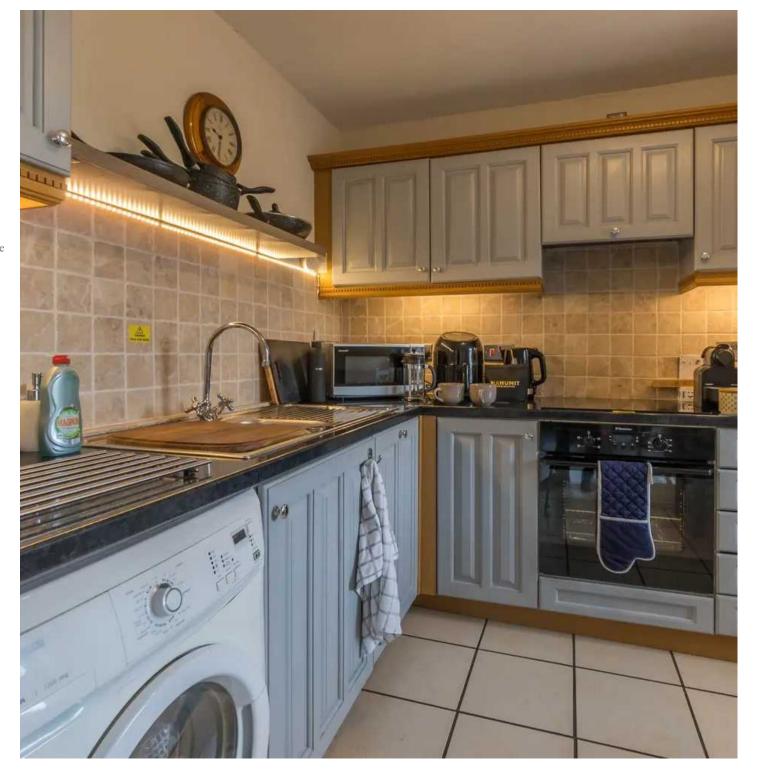

#### **KITCHEN**

#### 11' 4" x 8' 11" (3.46m x 2.71m)

Both max. Double glazed window, electric radiator, good range of base and wall units, stainless steel sink, integrated oven, electric hob, extractor/filter over, integrated fridge freezer, integrated dishwasher, plumbing for washer dry, tiled splashback, tiled flooring.