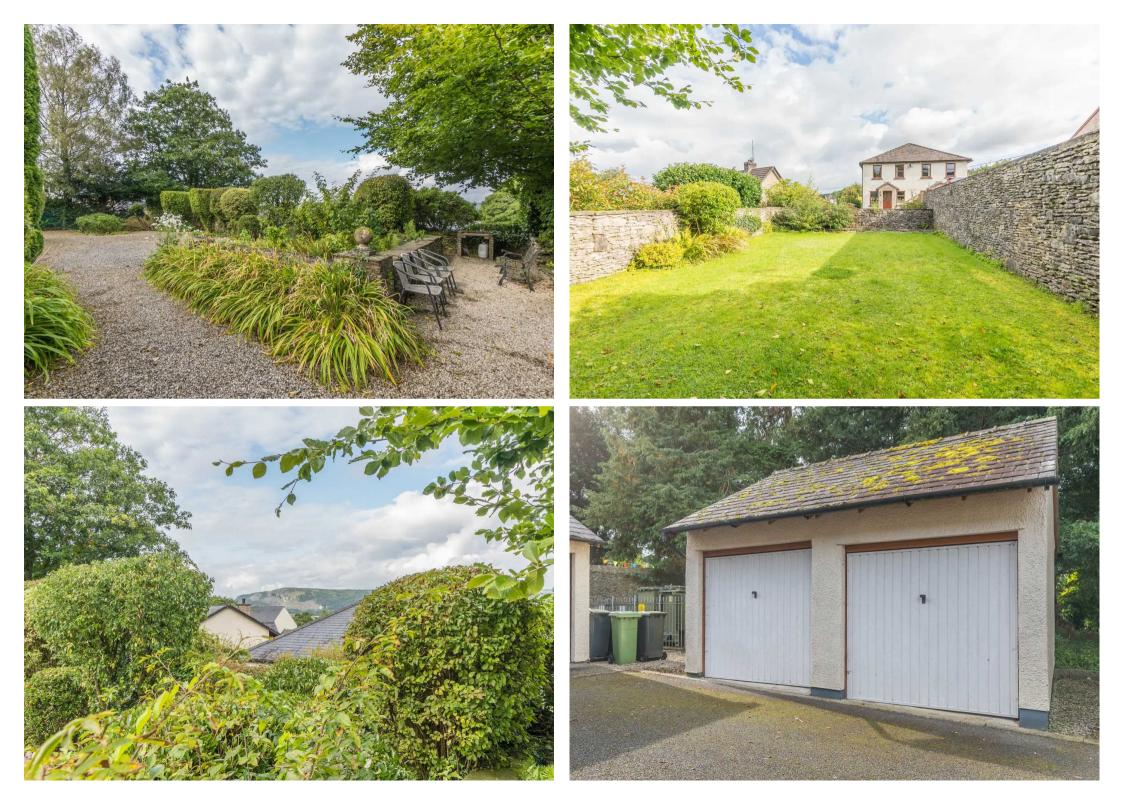

Outside offers a garage, off road parking and use of communal gardens.

- Ground floor apartment
- Double glazing
- Sitting room
- Communal gardens
- Kitchen
- Desirable location
- Three bedrooms
- Garage and parking
- Bathroom
- Links to the M6 motorway