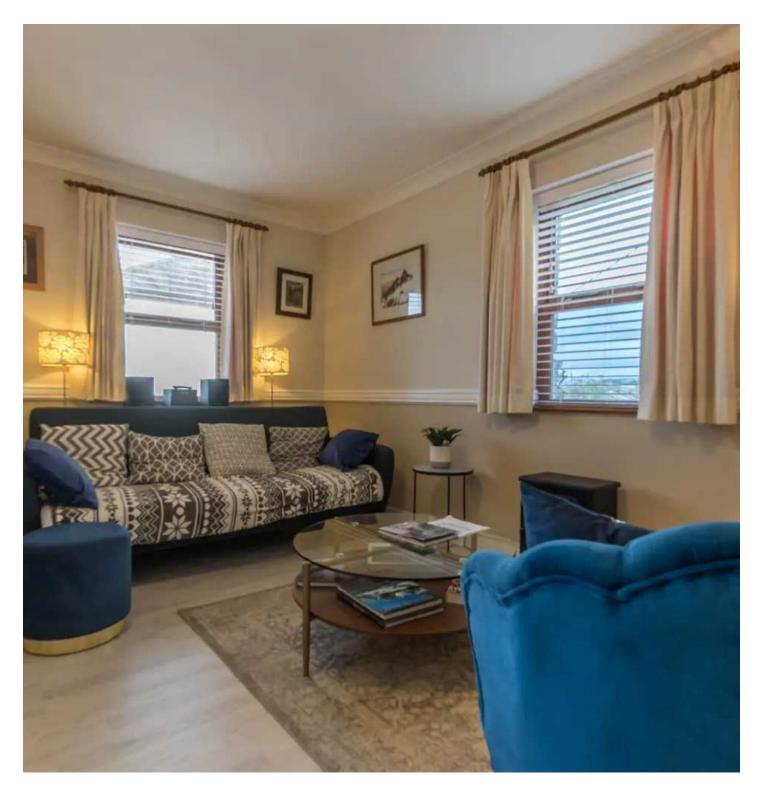

# SITTING ROOM

23' 4" x 13' 5" (7.10m x 4.09m) Both max. Double glazed doors to balcony, double doors through to kitchen, two double glazed windows, storage heater.