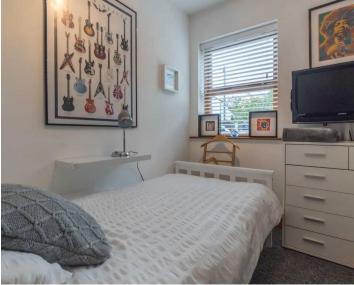

#### BEDROOM

11' 5" x 8' 11" (3.48m x 2.71m)

Both max. Two double glazed windows, electric radiator, Fitted wardrobes and cupboards.

#### BEDROOM

11' 2" x 8' 0" (3.41m x 2.44m) Both max. Two double glazed windows, electric radiator, fitted wardrobe and cupboards.

## BEDROOM

8′ 4″ x 6′ 4″ (2.53m x 1.93m) Both max. Double glazed window, electric wall mounted fire