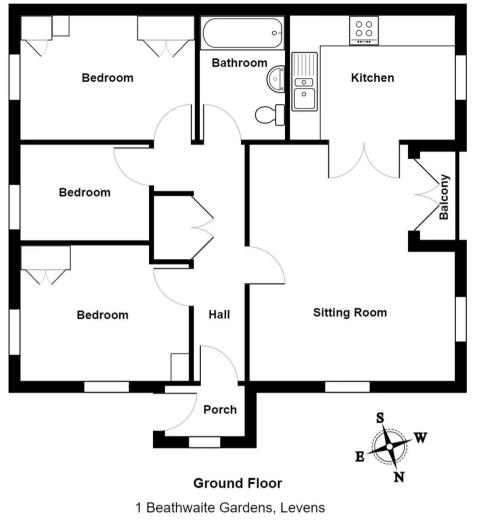

The well presented accommodation, briefly comprises of a entrance hall, sitting/dining room, modern kitchen, three bedrooms and a bathroom. The apartment benefits from double glazing and electric heating.

#### EPC RATING D

SERVICES

mains electric, mains water, mains drainage.

Total Area: 63.6 m<sup>2</sup> ... 684 ft<sup>2</sup> (excluding balcony)

For illustrative purposes only - not to scale. The position and size of features are approximate only. © North West Inspector.