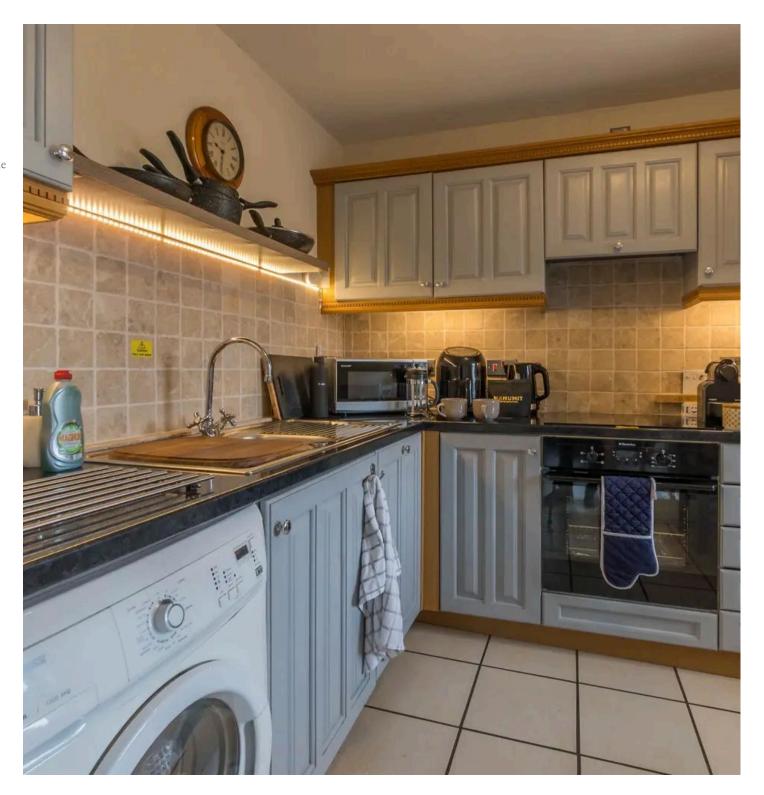

#### **KITCHEN**

11' 4" x 8' 11" (3.46m x 2.71m)

Both max. Double glazed window, electric radiator, good range of base and wall units, stainless steel sink, integrated oven, electric hob, extractor/filter over, integrated fridge freezer, integrated dishwasher, plumbing for washer dry, tiled splashback, tiled flooring.