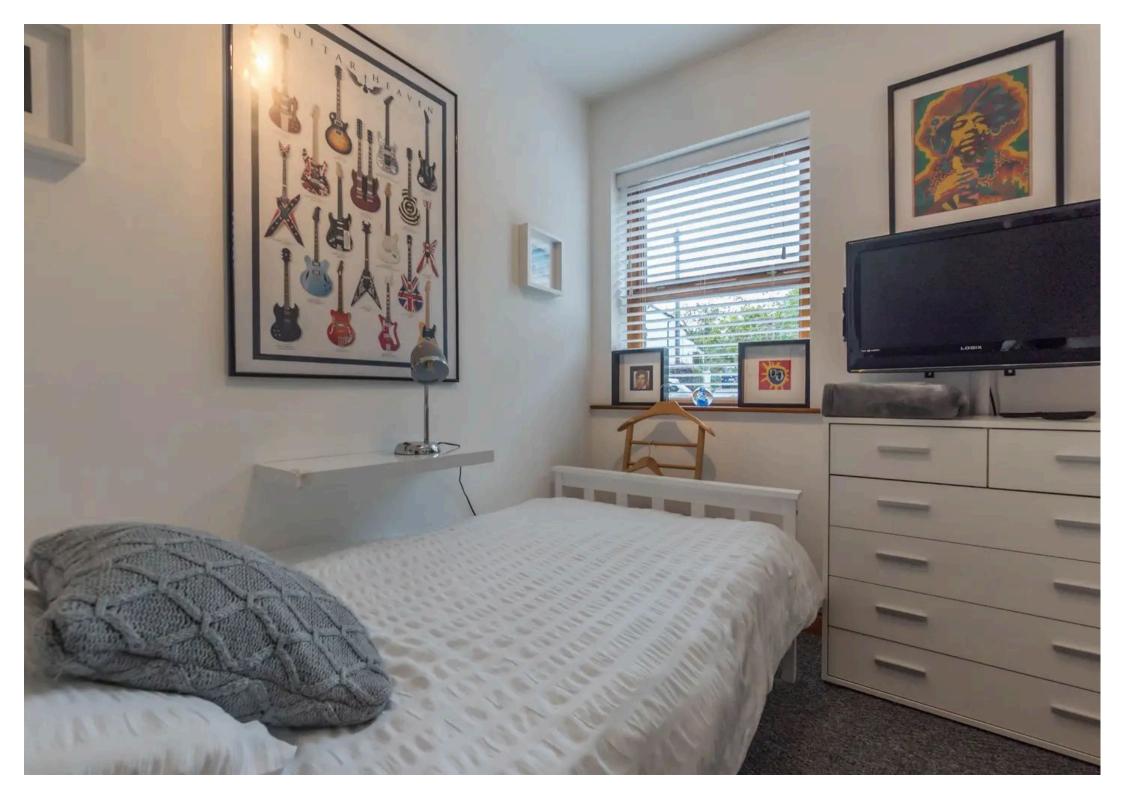

#### **BEDROOM**

11' 5" x 8' 11" (3.48m x 2.71m)

Both max. Two double glazed windows, electric radiator, Fitted wardrobes and cupboards.

#### BEDROOM

11' 2" x 8' 0" (3.41m x 2.44m)

Both max. Two double glazed windows, electric radiator, fitted wardrobe and cupboards.

# BEDROOM

8' 4" x 6' 4" (2.53m x 1.93m)

Both max. Double glazed window, electric wall mounted fire