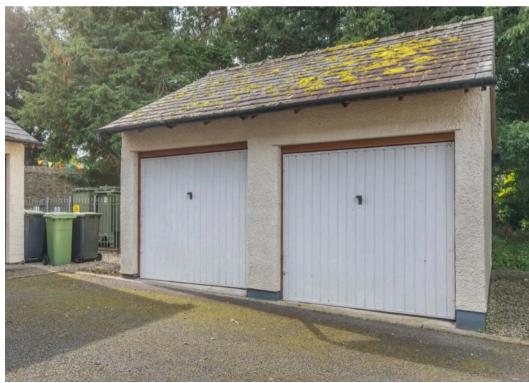

Outside offers a garage, off road parking and use of communal gardens.

- Ground floor apartment
- Sitting room
- Communal gardens
- Garage and parking
- Links to the M6 motorway

From Kendal proceed south along the A591 Kendal bypass. Leave the bypass at Brettagh Holt roundabout and take the road signed post A590 Barrow. Join the A590 and in approximately 1.7 miles turn right sign posted Levens village. Pass the Hare and Hounds public house and continue up Lowgate. Turn left on to Levens Lane and then turn left in to Beathwaite Gardens to find the entrance to Number 1 on the corner. WHAT3WORDS:suspends.votes.best Council Tax band: D