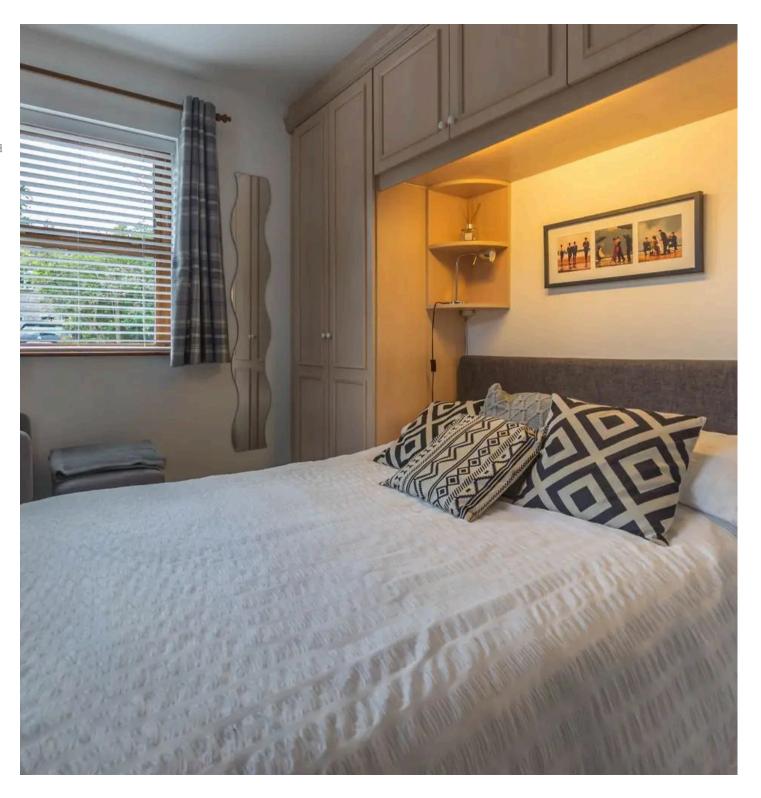

#### **BEDROOM**

11' 5" x 8' 11" (3.48m x 2.71m)

Both max. Two double glazed windows, electric radiator, Fitted wardrobes and cupboards.

#### BEDROOM

11' 2" x 8' 0" (3.41m x 2.44m)

Both max. Two double glazed windows, electric radiator, fitted wardrobe and cupboards.

# BEDROOM

8' 4" x 6' 4" (2.53m x 1.93m)

Both max. Double glazed window, electric wall mounted fire