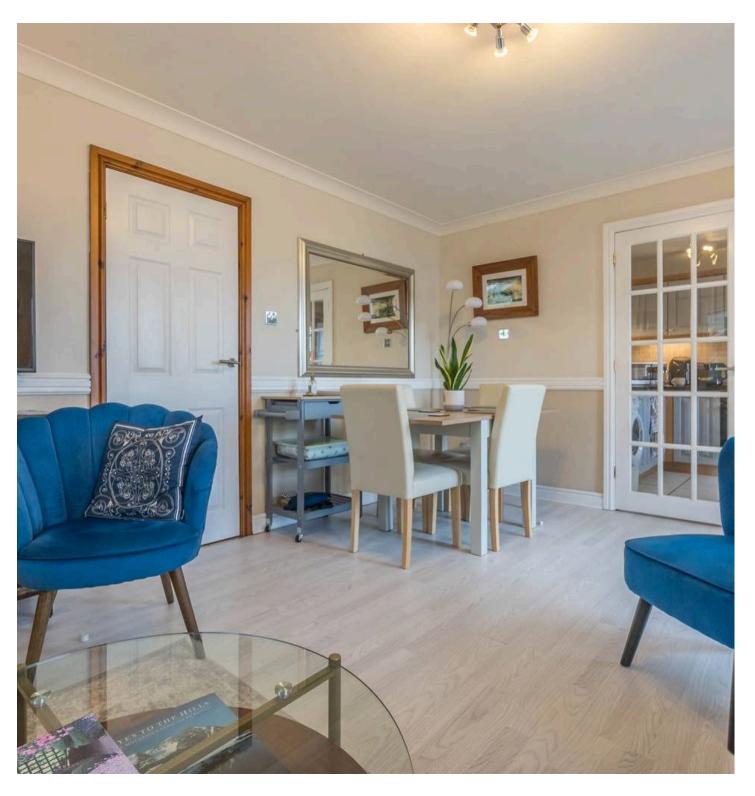

The well presented accommodation, briefly comprises of a entrance hall, sitting/dining room, modern kitchen, three bedrooms and a bathroom. The apartment benefits from double glazing and electric heating.

# SITTING ROOM

23' 4" x 13' 5" (7.10m x 4.09m)

Both max. Double glazed doors to balcony, double doors through to kitchen, two double glazed windows, storage heater.