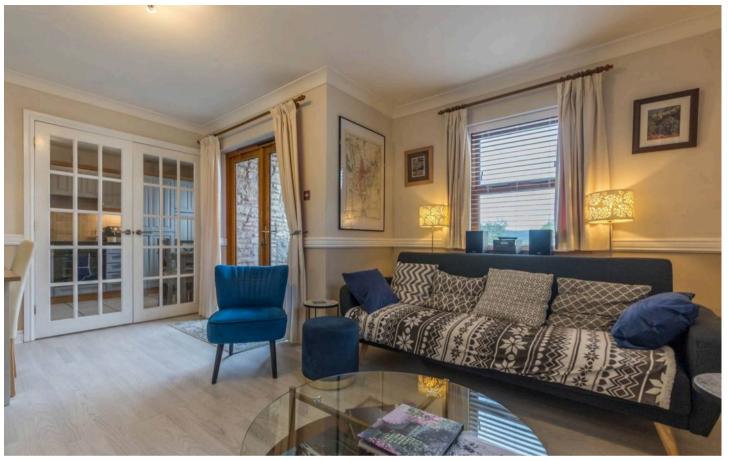

# SITTING ROOM

23' 4" x 13' 5" (7.10m x 4.09m)

Both max. Double glazed doors to balcony, double doors through to kitchen, two double glazed windows, storage heater.