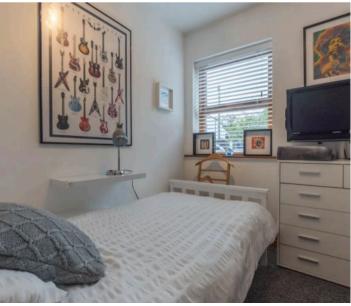

#### **BEDROOM**

11' 5" x 8' 11" (3.48m x 2.71m)

Both max. Two double glazed windows, electric radiator, Fitted wardrobes and cupboards.

#### BEDROOM

11' 2" x 8' 0" (3.41m x 2.44m)

Both max. Two double glazed windows, electric radiator, fitted wardrobe and cupboards.

# BEDROOM

8' 4" x 6' 4" (2.53m x 1.93m)

Both max. Double glazed window, electric wall mounted fire