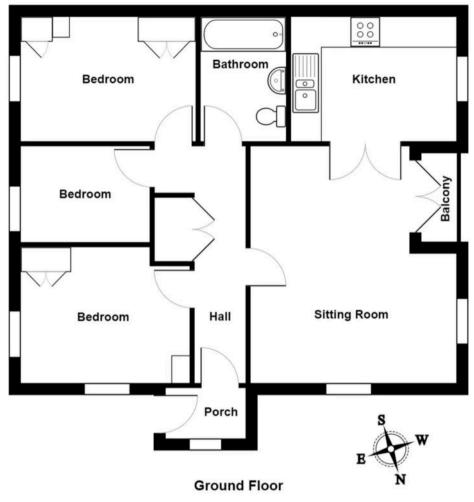

The well presented accommodation, briefly comprises of a entrance hall, sitting/dining room, modern kitchen, three bedrooms and a bathroom. The apartment benefits from double glazing and electric heating.

#### PORCH

5' 2" x 4' 6" (1.58m x 1.37m)

Both max. Providing a discrete separate entrance to the property and storage for boots and coats. Double glazed door, double glazed window, stone flooring,

#### **HALLWAY**

16' 7" x 6' 6" (5.05m x 1.99m)

Both max. Single glazed door, electric radiator, built in cupboard housing hot water cylinder, recessed spotlights.

# SITTING ROOM

23' 4" x 13' 5" (7.10m x 4.09m)

Both max. Double glazed doors to balcony, double doors through to kitchen, two double glazed windows, storage heater.

#### **KITCHEN**

11' 4" x 8' 11" (3.46m x 2.71m)

Both max. Double glazed window, electric radiator, good range of base and wall units, stainless steel sink, integrated oven, electric hob, extractor/filter over, integrated fridge freezer, integrated dishwasher, plumbing for washer dry, tiled splashback, tiled flooring.

#### **BEDROOM**

11' 5" x 8' 11" (3.48m x 2.71m)

Both max. Two double glazed windows, electric radiator, Fitted wardrobes and cupboards.

#### BEDROOM

11' 2" x 8' 0" (3.41m x 2.44m)

Both max. Two double glazed windows, electric radiator, fitted wardrobe and cupboards.

# BEDROOM

8' 4" x 6' 4" (2.53m x 1.93m)

Both max. Double glazed window, electric wall mounted fire

# BATHROOM

8' 10" x 5' 7" (2.69m x 1.70m)

Both max. Three piece suite comprises W.C. wash hand basin to vanity and bath with mixer shower, partial tiling to walls, extractor fan, wall heater, tiled flooring.

# **SERVICES**

mains electric, mains water, mains drainage.

1 Beathwaite Gardens, Levens

Total Area: 63.6 m<sup>2</sup> ... 684 ft<sup>2</sup> (excluding balcony)

For illustrative purposes only - not to scale. The position and size of features are approximate only. © North West Inspector.