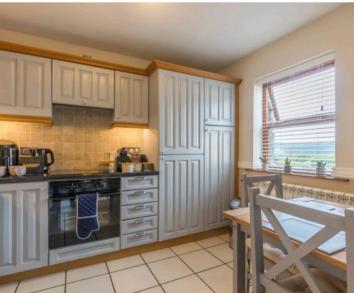

#### **KITCHEN**

11' 4" x 8' 11" (3.46m x 2.71m)

Both max. Double glazed window, electric radiator, good range of base and wall units, stainless steel sink, integrated oven, electric hob, extractor/filter over, integrated fridge freezer, integrated dishwasher, plumbing for washer dry, tiled splashback, tiled flooring.