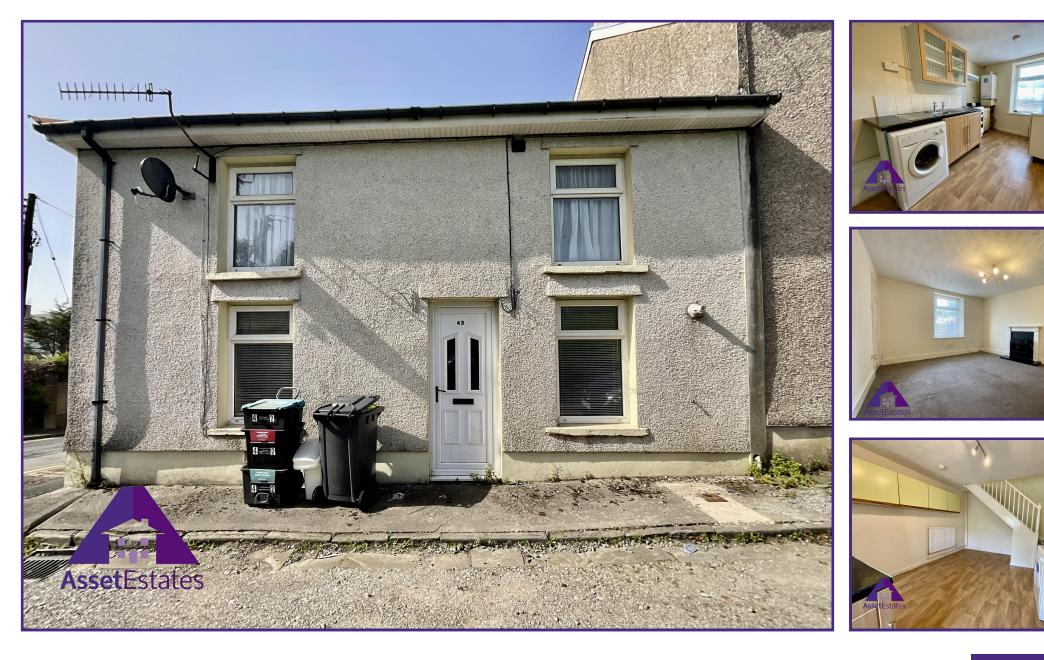

Garn Cross, Nantyglo, Ebbw Vale, NP23 4LJ

£79,000

## Entrance

3'6" x 3'8" (1.1m x 1.17m) **Kitchen/ Diner** 

11' x 16'2" (3.38m x 4.94m) Lounge

11'3" x 14'9" (3.45m x 4.55m) Bathroom

6' x 7'5" (1.84m x 2.29m) **Bedroom 1** 

12'4" x 11'5" (3.79m x 3.51m) Bedroom 2 7'8" x 12'5" (2.4m x 3.84m) Bedroom 3

7' x 10'4" (2.15m x 3.18m) **Tenure** We have been informed that this property is freehold, intending purchasers should make enquires with their solicitors

Services Mains gas, electric, water and drainage