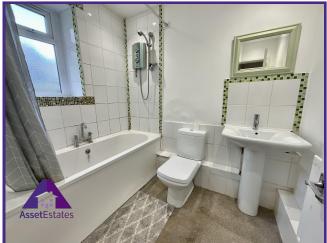

## Entrance

3'6" x 3'8" (1.1m x 1.17m) **Kitchen/ Diner** 

11' x 16'2" (3.38m x 4.94m) Lounge

11'3" x 14'9" (3.45m x 4.55m) Bathroom

6' x 7'5" (1.84m x 2.29m) **Bedroom 1** 

12'4" x 11'5" (3.79m x 3.51m) Bedroom 2 7'8" x 12'5" (2.4m x 3.84m) Bedroom 3