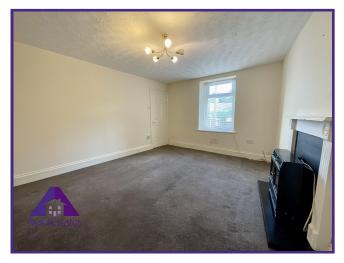

## Entrance

3'6" x 3'8" (1.1m x 1.17m) **Kitchen/ Diner** 

11' x 16'2" (3.38m x 4.94m) Lounge

11'3" x 14'9" (3.45m x 4.55m) Bathroom

6' x 7'5" (1.84m x 2.29m) **Bedroom 1** 

12'4" x 11'5" (3.79m x 3.51m) Bedroom 2 7'8" x 12'5" (2.4m x 3.84m) Bedroom 3