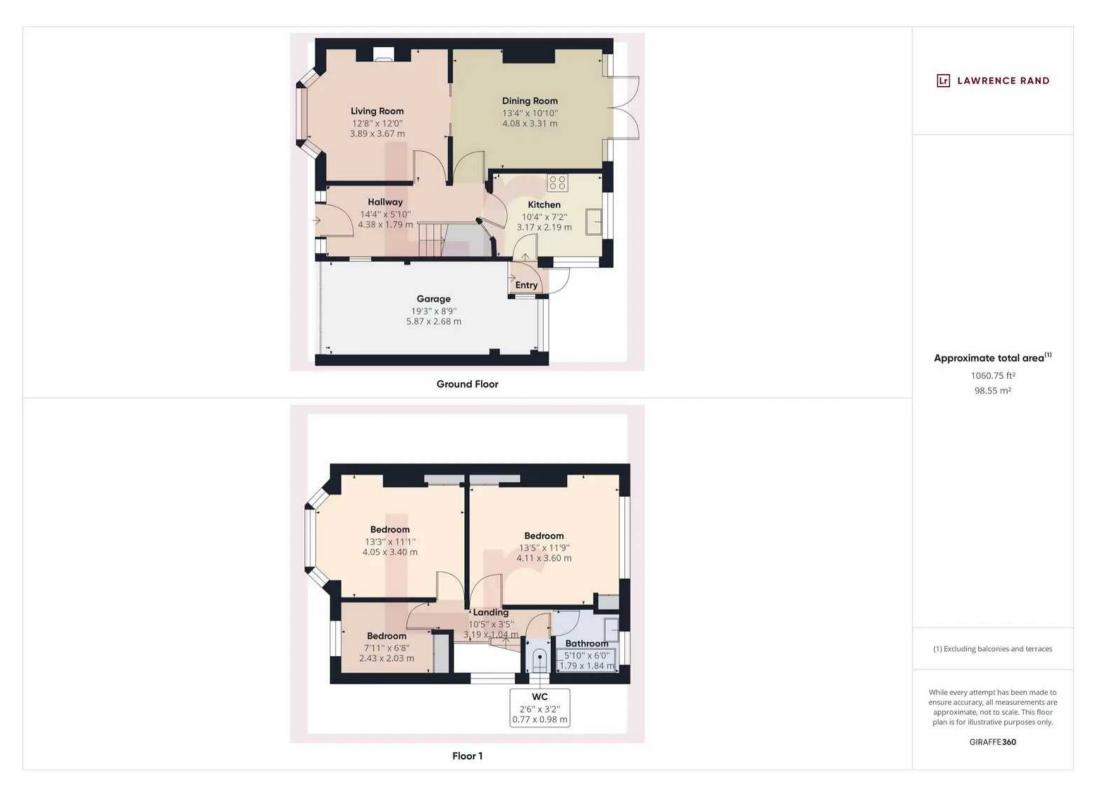

Tenure: Freehold

- Semi-detached house
- Three bedrooms
- Two reception rooms
- Generous garden
- Potential to extend (stpp)
- Requires updating
- Garage via own drive
- Amenities & tube short walking distance
- Highly regarded schooling walking distance
- NO ONWARD CHAIN