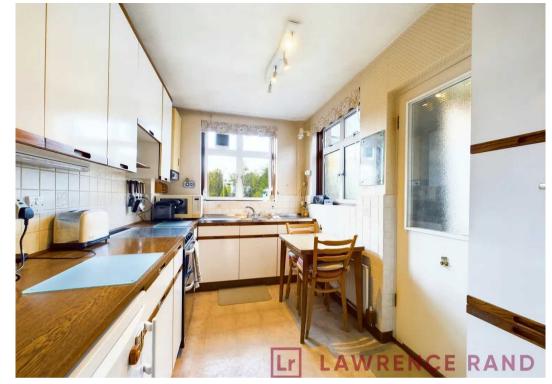

Tenure: Freehold

- Semi-detached house
- Three bedrooms
- Two reception rooms
- Generous garden
- Potential to extend (stpp)
- Requires updating
- Garage via own drive
- Amenities & tube short walking distance
- Highly regarded schooling walking distance
- NO ONWARD CHAIN