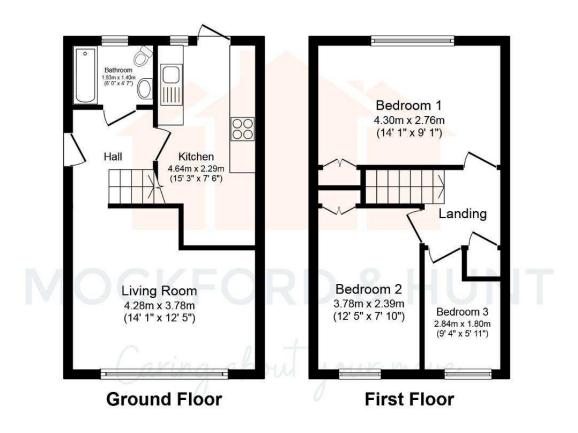

Total floor area 64.9 sq.m. (699 sq.ft.) approx

This plan is for illustration purposes only and may not be representative of the property. Plan not to scale. Powered by PropertyBox