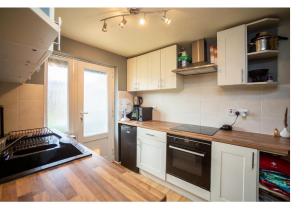

## **Property Description**

Set back from the road, this family size home has a modern kitchen and bathroom suite with a good size sunny aspect rear garden. If you enjoy relaxed dining in the kitchen, there is room enough to put in a table and chairs should you wish to. The property has a good size lounge with nice large windows as well as 2 double bedrooms and one single, big enough for a family to grow into.