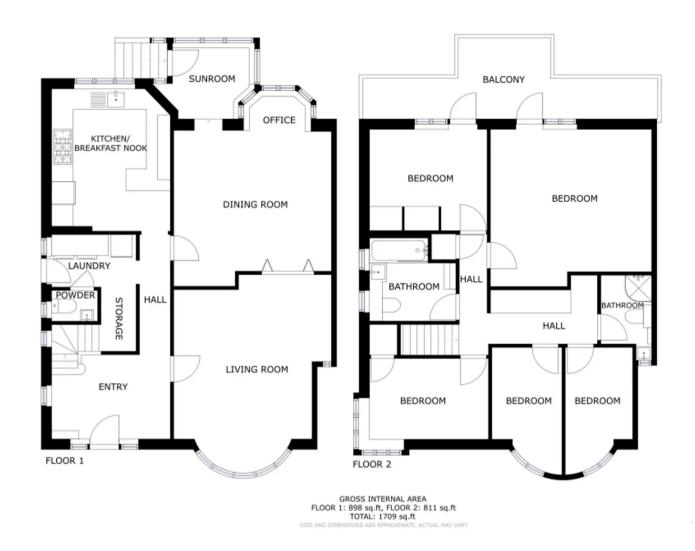

# Herne Bay

CHARACTERFUL VERSATILE FIVE BEDROOM HOME CLOSE TO SEAFRONT, TOWN CENTER AND TRANSPORT LINKS...

Situated in one of Herne Bay's prime roads, just off the sea front, Miles and Barr are delighted to offer this attractive period character home that is currently comprised as a five-bedroom house but was originally four extremely large bedrooms. The ground floor offers spacious accommodation comprising a reception hallway and lounge to the front with diner to the rear, kitchen/breakfast room, utility room with storage space and downstairs cloak room off of it.

The first floor holds five generously proportioned bedrooms, with family bathroom, laundry space and separate shower room. The home benefits from sea views to the back two bedrooms which have doors leaving out to the balcony. Outside the property, you will find a large enclosed rear garden that is mostly laid to lawn with a shed that has water and power facilities for a hot tub, and seating area to the back and side access. The location is perfect for access to the town, seafront, train station and bus routes.

## Lounge

18' 9" x 14' 10" (5.71m x 4.53m)

## **Dining Room**

14' 3" x 14' 8" (4.34m x 4.47m)

# **Utility Room**

8' 0" x 4' 11" (2.45m x 1.51m)

#### Wc

4' 1" x 2' 6" (1.25m x 0.75m)

#### Kitchen

13' 0" x 10' 10" (3.97m x 3.30m)

# Conservatory

7' 10" x 7' 2" (2.40m x 2.18m)

#### Bedroom

11' 0" x 7' 8" (3.36m x 2.33m)

## Bedroom

12' 0" x 6' 4" (3.66m x 1.93m)

## **Bedroom**

12' 0" x 6' 3" (3.66m x 1.90m)

#### Shower Room

4' 10" x 8' 9" (1.48m x 2.66m)

#### Bathroom

8' 0" x 7' 8" (2.45m x 2.33m)

#### **Bedroom**

14' 10" x 14' 6" (4.53m x 4.41m)

#### **Bedroom**

11' 0" x 9' 3" (3.36m x 2.83m)