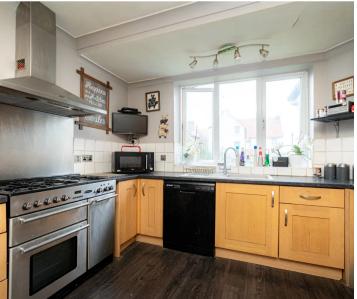

ception hallway and lounge to the front with diner to the rear, kitchen/breakfast room, utility room with storage space and downstairs cloak room off of it.

The first floor holds five generously proportioned bedrooms, with family bathroom, laundry space and separate shower room. The home benefits from sea views to the back two bedrooms which have doors leaving out to the balcony. Outside the property, you will find a large enclosed rear garden that is mostly laid to lawn with a shed that has water and power facilities for a hot tub, and seating area to the back and side access. The location is perfect for access to the town, seafront, train station and bus routes.

- Five Bedrooms
- Period Features
- Excellent Family Home
- Sea Views From Back Bedrooms
- Short Walk To Local Amenitites













### Entrance

Leading to

## Lounge

18' 9" x 14' 10" (5.71m x 4.53m)

## **Dining Room**

14' 3" x 14' 8" (4.34m x 4.47m)

# **Utility Room**

8' 0" x 4' 11" (2.45m x 1.51m)

#### Wc

4' 1" x 2' 6" (1.25m x 0.75m)

#### Kitchen

13' 0" x 10' 10" (3.97m x 3.30m)

# Conservatory

7' 10" x 7' 2" (2.40m x 2.18m)

## **First Floor**

Leading to

#### Bedroom

11' 0" x 7' 8" (3.36m x 2.33m)

## Bedroom

12' 0" x 6' 4" (3.66m x 1.93m)

## **Bedroom**

12' 0" x 6' 3" (3.66m x 1.90m)

#### Shower Room

4' 10" x 8' 9" (1.48m x 2.66m)

#### Bathroom

8' 0" x 7' 8" (2.45m x 2.33m)

#### **Bedroom**

14' 10" x 14' 6" (4.53m x 4.41m)

#### **Bedroom**

11' 0" x 9' 3" (3.36m x 2.83m)



# Miles & Barr

125 High Street, Herne Bay - CT6 5LA

01227 740 840

hernebay@milesandbarr.co.uk

www.milesa