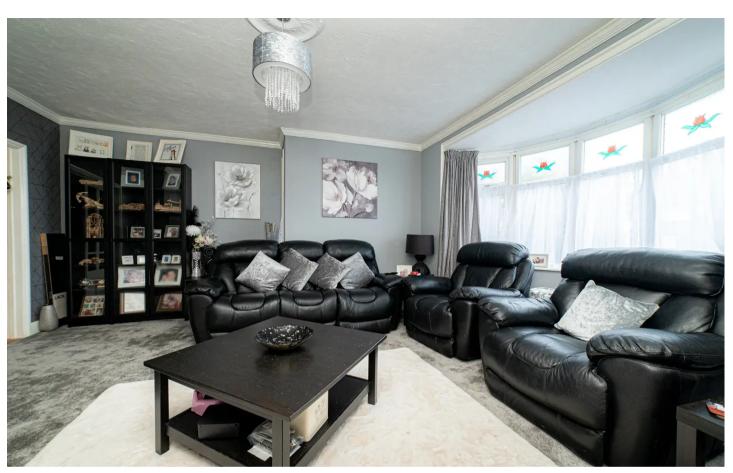

reception hallway and lounge to the front with diner to the rear, kitchen/breakfast room, utility room with storage space and downstairs cloak room off of it.

The first floor holds five generously proportioned bedrooms, with family bathroom, laundry space and separate shower room. The home benefits from sea views to the back two bedrooms which have doors leaving out to the balcony. Outside the property, you will find a large enclosed rear garden that is mostly laid to lawn with a shed that has water and power facilities for a hot tub, and seating area to the back and side access. The location is perfect for access to the town, seafront, train station and bus routes.

- Five Bedrooms
- Period Features
- Excellent Family Home
- Sea Views From Back Bedrooms
- Short Walk To Local Amenitites













### Entrance

Leading to

## Lounge

18' 9" x 14' 10" (5.71m x 4.53m)

## **Dining Room**

14' 3" x 14' 8" (4.34m x 4.47m)

# **Utility Room**

8' 0" x 4' 11" (2.45m x 1.51m)

#### Wc

4' 1" x 2' 6" (1.25m x 0.75m)

#### Kitchen

13' 0" x 10' 10" (3.97m x 3.30m)

# Conservatory

7' 10" x 7' 2" (2.40m x 2.18m)

## **First Floor**

Leading to

#### Bedroom

11' 0" x 7' 8" (3.36m x 2.33m)

## Bedroom

12' 0" x 6' 4" (3.66m x 1.93m)

## **Bedroom**

12' 0" x 6' 3" (3.66m x 1.90m)

#### Shower Room

4' 10" x 8' 9" (1.48m x 2.66m)

#### Bathroom

8' 0" x 7' 8" (2.45m x 2.33m)

#### **Bedroom**

14' 10" x 14' 6" (4.53m x 4.41m)

#### **Bedroom**

11' 0" x 9' 3" (3.36m x 2.83m)



# Miles & Barr

125 High Street, Herne Bay - CT6 5LA

01227 740 840

hernebay@milesandbarr.co.uk

www.mile