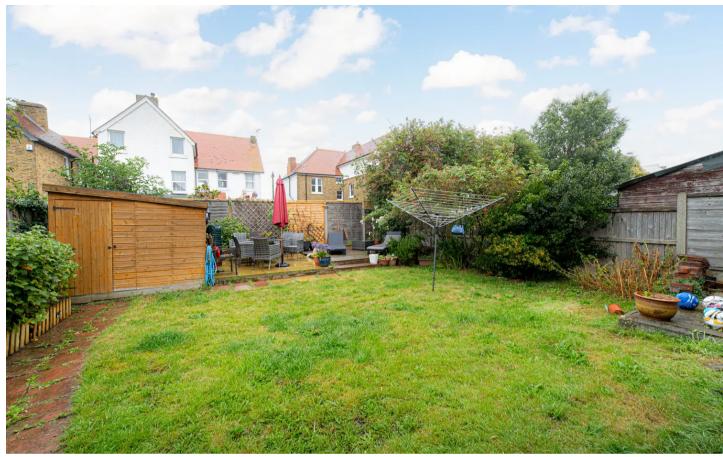

The first floor holds five generously proportioned bedrooms, with family bathroom, laundry space and separate shower room. The home benefits from sea views to the back two bedrooms which have doors leaving out to the balcony. Outside the property, you will find a large enclosed rear garden that is mostly laid to lawn with a shed that has water and power facilities for a hot tub, and seating area to the back and side access. The location is perfect for access to the town, seafront, train station and bus routes.