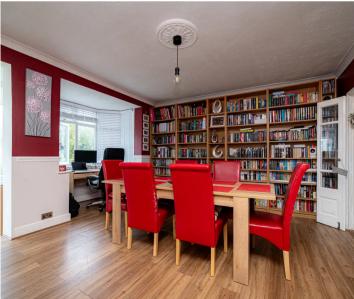

ption hallway and lounge to the front with diner to the rear, kitchen/breakfast room, utility room with storage space and downstairs cloak room off of it.

The first floor holds five generously proportioned bedrooms, with family bathroom, laundry space and separate shower room. The home benefits from sea views to the back two bedrooms which have doors leaving out to the balcony. Outside the property, you will find a large enclosed rear garden that is mostly laid to lawn with a shed that has water and power facilities for a hot tub, and seating area to the back and side access. The location is perfect for access to the town, seafront, train station and bus routes.

- Five Bedrooms
- Period Features
- Excellent Family Home
- Sea Views From Back Bedrooms
- Short Walk To Local Amenitites













### Entrance

Leading to

## Lounge

18' 9" x 14' 10" (5.71m x 4.53m)

## **Dining Room**

14' 3" x 14' 8" (4.34m x 4.47m)

# **Utility Room**

8' 0" x 4' 11" (2.45m x 1.51m)

#### Wc

4' 1" x 2' 6" (1.25m x 0.75m)

#### Kitchen

13' 0" x 10' 10" (3.97m x 3.30m)

# Conservatory

7' 10" x 7' 2" (2.40m x 2.18m)

## **First Floor**

Leading to

#### Bedroom

11' 0" x 7' 8" (3.36m x 2.33m)

## Bedroom

12' 0" x 6' 4" (3.66m x 1.93m)

## **Bedroom**

12' 0" x 6' 3" (3.66m x 1.90m)

#### Shower Room

4' 10" x 8' 9" (1.48m x 2.66m)

#### Bathroom

8' 0" x 7' 8" (2.45m x 2.33m)

#### **Bedroom**

14' 10" x 14' 6" (4.53m x 4.41m)

#### **Bedroom**

11' 0" x 9' 3" (3.36m x 2.83m)



# Miles & Barr

125 High Street, Herne Bay - CT6 5LA

01227 740 840

hernebay@milesandbarr.co.uk

www.milesand