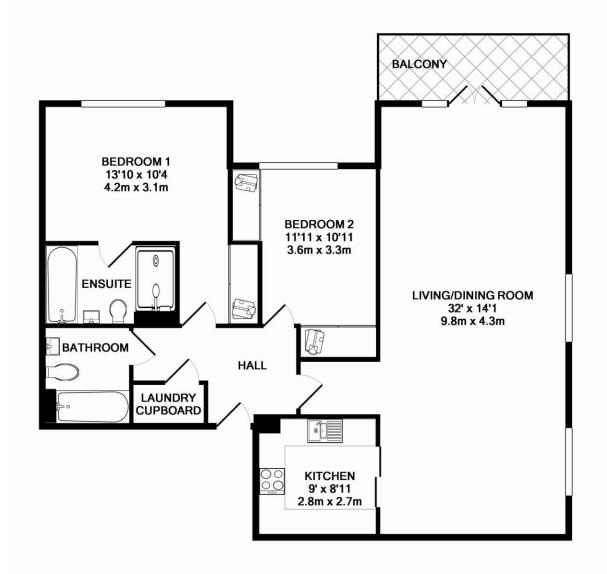

#### TOTAL APPROX. FLOOR AREA 1109 SQ.FT. (103.0 SQ.M.)

Whilst every attempt has been made to ensure the accuracy of the floor plan contained here, measurements of doors, windows, rooms and any other items are approximate and no responsibility is taken for any error, omission, or mis-statement. This plan is for illustrative purposes only and should be used as such by any prospective purchaser. The services, systems and appliances shown have not been tested and no guarantee as to their operability or efficiency can be given