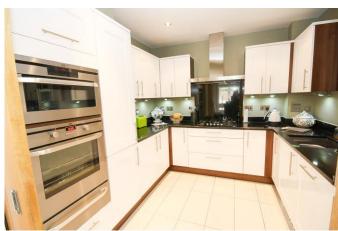

\*COMMUNAL ENTRANCE HALL WITH ENTRY TELEPHONE SYSTEM \*ENTRANCE HALL WITH LARGE UTILITY/STORE CUPBOARD \*32FT DUAL ASPECT LIVING/DINING ROOM WITH DOUBLE OPENING DOORS TO A PRIVATE TERRACE & GARDENS BEYOND \*LUXURY FITTED & EQUIPPED KITCHEN WITH GRANITE WORK SURFACES \*MASTER BEDROOM WITH BUILT-IN WARDROBES & LUXURIOUS EN-SUITE BATHROOM \*SECOND DOUBLE BEDROOM WITH BUILT-IN WARDROBES \*FAMILY BATHROOM \*EXTENSIVE COMMUNAL GARDENS \*ALLOCATED PARKING \*GAS CENTRAL HEATING \*EPC RATING B \*COUNCIL TAX BAND E