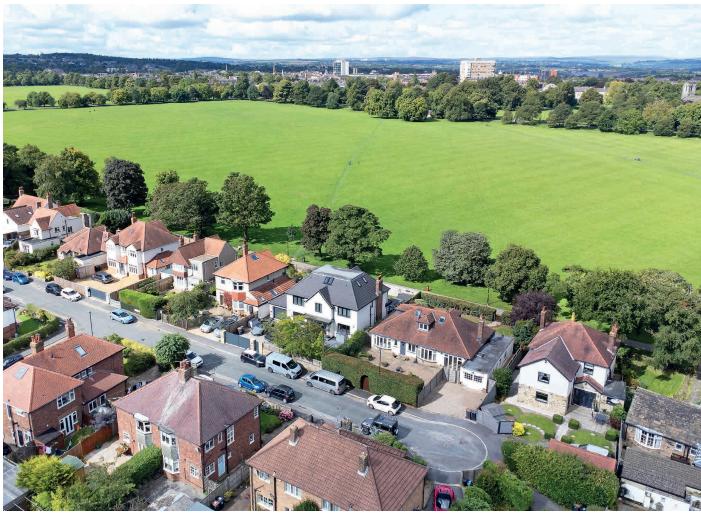

# **62 ST WINIFRED'S AVENUE WEST,**

Harrogate, HG2 8LS

Abeautifully presented four-bedroom detached home situated in this most attractive position directly overlooking the famous Harrogate Stray.

The property provides generous and well-presented accommodation comprising a spacious reception hallway, a large double-fronted reception room with bay windows overlooking the garden and Stray, dining room and well-equipped modern kitchen. There is also a downstairs WC and upstairs there are four good-sized bedrooms, modern bathroom and en-suite shower room. The property has attractive and good-sized gardens to the front and rear, with the front garden having a direct outlook over the adjoining Stray. A driveway provides parking and leads to a single garage.

This superb property is situated in a special Strayside position and is convenient for excellent local amenities and close to sought-after primary and secondary schools as well as being within walking distance of Harrogate town centre.