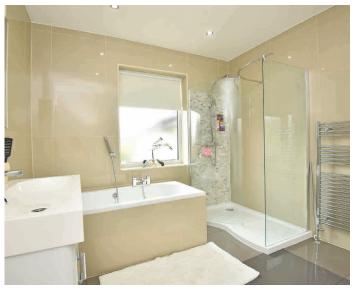

# BATHROOM

A white modern suite comprising WC, washbasin set within a vanity unit, bath and shower. Tiled walls and floor. Heated towel rail.

#### **EN-SUITE SHOWER ROOM**

A modern white suite comprising WC, washbasin set within a vanity unit, and shower. Tiled walls and floor.