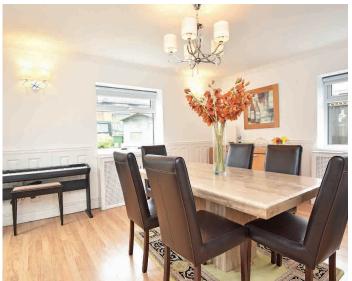

## **DINING ROOM**

A further reception room with windows and glazed doors overlooking the rear garden. Under-stairs cupboard.