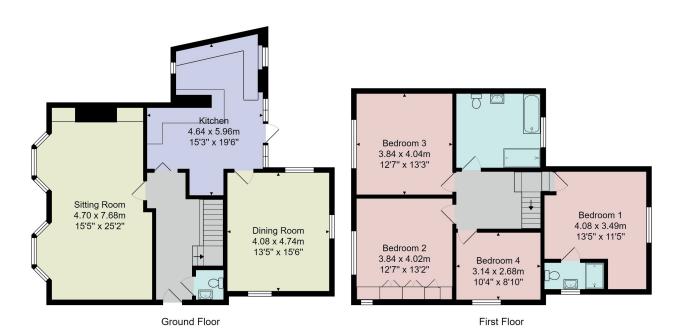

# **FLOOR PLAN**

Total Area: 168.6 m² ... 1815 ft²

All measurements are approximate and for display purposes only.

No liability is accepted by either the agency or Box Property Solutions Ltd as to the exact measurements of the rooms.