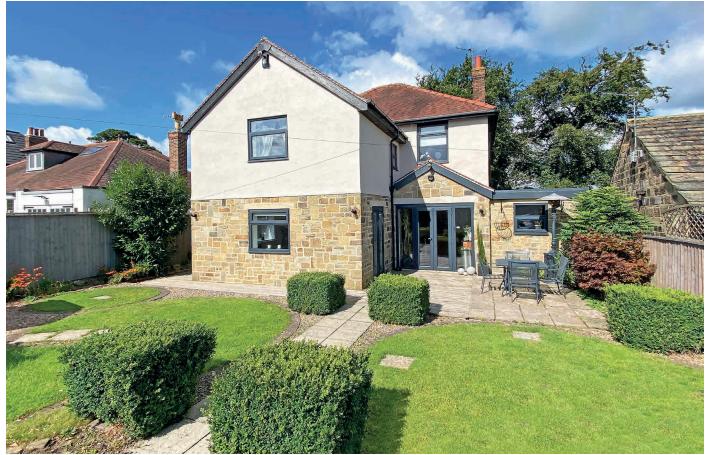

# **62 ST WINIFRED'S AVENUE WEST,**

Harrogate, HG2 8LS

Abeautifully presented four-bedroom detached home situated in this most attractive position directly overlooking the famous Harrogate Stray.

The property provides generous and well-presented accommodation comprising a spacious reception hallway, a large double-fronted reception room with bay windows overlooking the garden and Stray, dining room and well-equipped modern kitchen. There is also a downstairs WC and upstairs there are four good-sized bedrooms, modern bathroom and en-suite shower room. The property has attractive and good-sized gardens to the front and rear, with the front garden having a direct outlook over the adjoining Stray. A driveway provides parking and leads to a single garage.

# Outside

A driveway provides ample off-road parking and leads to a detached single garage. There is a good- sized and attractive rear garden with lawn, paved and decked sitting areas. To the front of the property, looking towards the Stray, there is a further garden with lawn, planted borders and attractive open aspect.