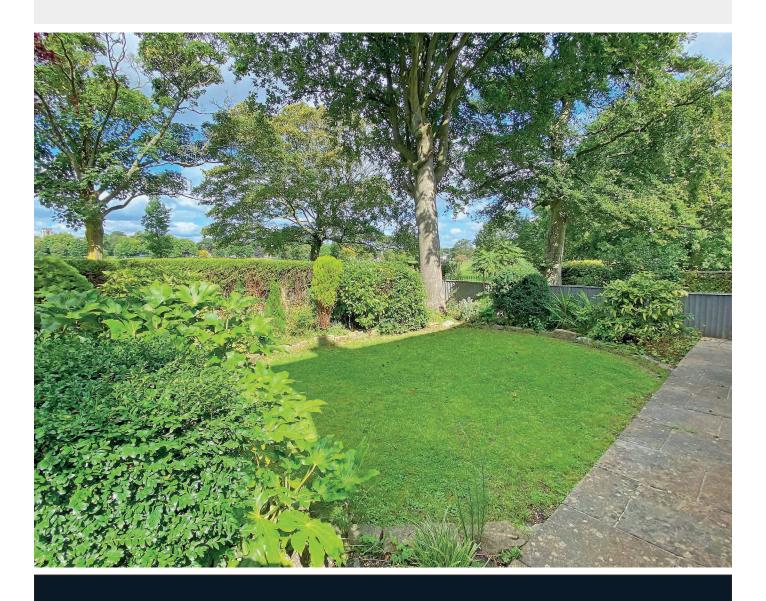

# Outside

A driveway provides ample off-road parking and leads to a detached single garage. There is a good- sized and attractive rear garden with lawn, paved and decked sitting areas. To the front of the property, looking towards the Stray, there is a further garden with lawn, planted borders and attractive open aspect.