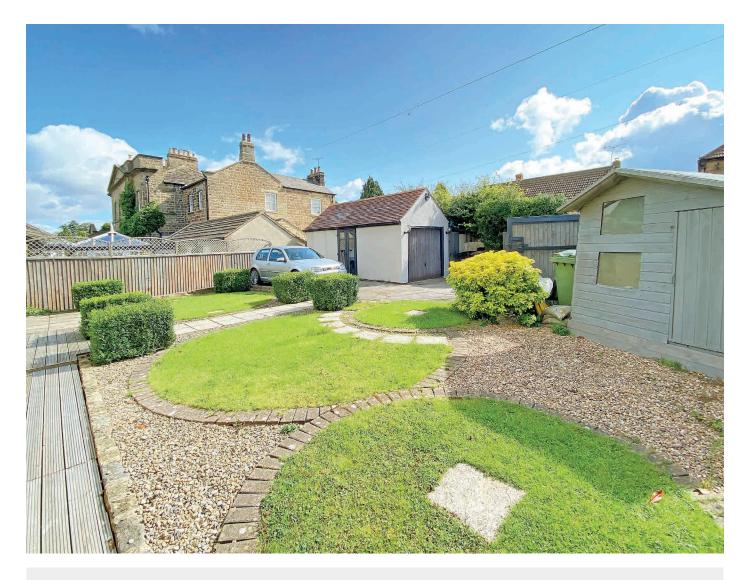

# Outside

A driveway provides ample off-road parking and leads to a detached single garage. There is a good- sized and attractive rear garden with lawn, paved and decked sitting areas. To the front of the property, looking towards the Stray, there is a further garden with lawn, planted borders and attractive open aspect.