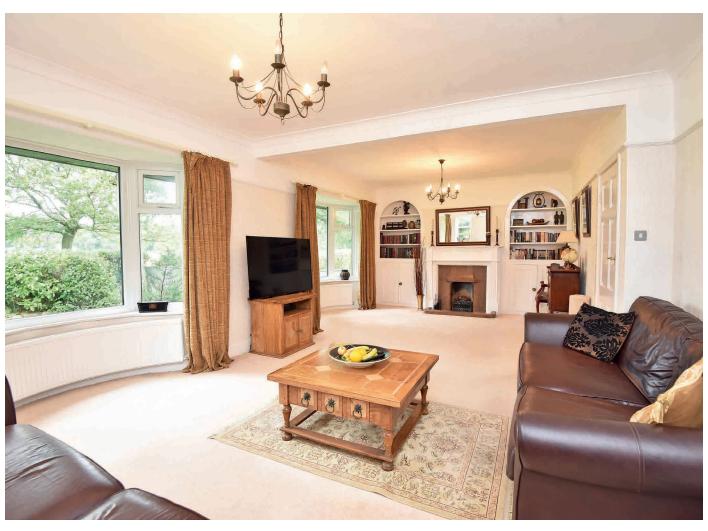

# SITTING ROOM

A very large reception room with two bay windows overlooking the front garden and the famous Harrogate Stray beyond. Feature fireplace with living-flame gas fire and fitted cabinets and shelving.