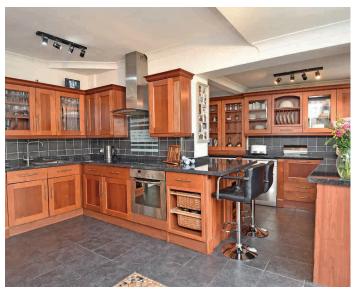

# **KITCHEN**

With a range of quality wall and base units with worktops and breakfast bar. Electric hob and integrated oven and space and plumbing for appliances.