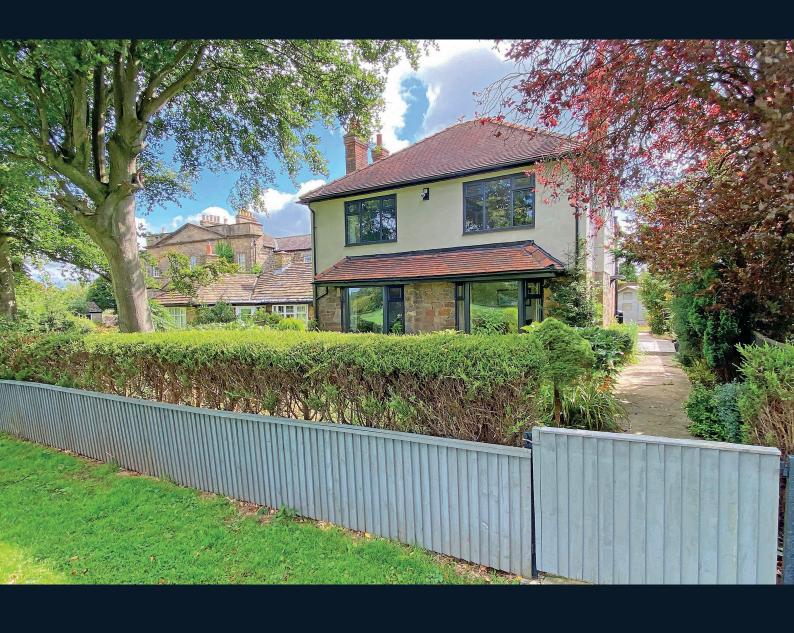

# **62 ST WINIFRED'S AVENUE WEST,**

Harrogate, HG2 8LS

Abeautifully presented four-bedroom detached home situated in this most attractive position directly overlooking the famous Harrogate Stray.

The property provides generous and well-presented accommodation comprising a spacious reception hallway, a large double-fronted reception room with bay windows overlooking the garden and Stray, dining room and well-equipped modern kitchen. There is also a downstairs WC and upstairs there are four good-sized bedrooms, modern bathroom and en-suite shower room. The property has attractive and good-sized gardens to the front and rear, with the front garden having a direct outlook over the adjoining Stray. A driveway provides parking and leads to a single garage.

This superb property is situated in a special Strayside position and is convenient for excellent local amenities and close to sought-after primary and secondary schools as well as being within walking distance of Harrogate town centre.

# Outside

A driveway provides ample off-road parking and leads to a detached single garage. There is a good- sized and attractive rear garden with lawn, paved and decked sitting areas. To the front of the property, looking towards the Stray, there is a further garden with lawn, planted borders and attractive open aspect.