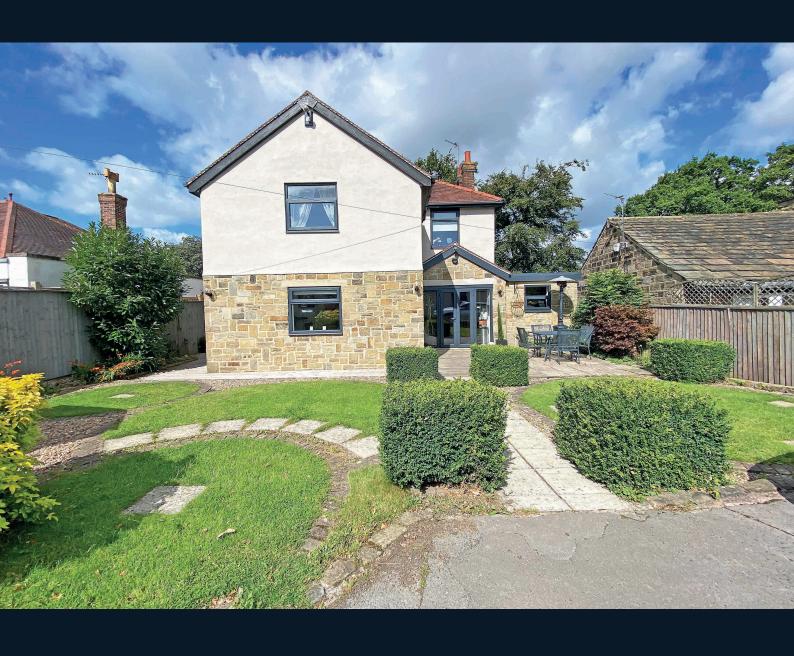

# **62 ST WINIFRED'S AVENUE WEST,**

Harrogate, HG2 8LS

Abeautifully presented four-bedroom detached home situated in this most attractive position directly overlooking the famous Harrogate Stray.

The property provides generous and well-presented accommodation comprising a spacious reception hallway, a large double-fronted reception room with bay windows overlooking the garden and Stray, dining room and well-equipped modern kitchen. There is also a downstairs WC and upstairs there are four good-sized bedrooms, modern bathroom and en-suite shower room. The property has attractive and good-sized gardens to the front and rear, with the front garden having a direct outlook over the adjoining Stray. A driveway provides parking and leads to a single garage.

# Outside

A driveway provides ample off-road parking and leads to a detached single garage. There is a good- sized and attractive rear garden with lawn, paved and decked sitting areas. To the front of the property, looking towards the Stray, there is a further garden with lawn, planted borders and attractive open aspect.