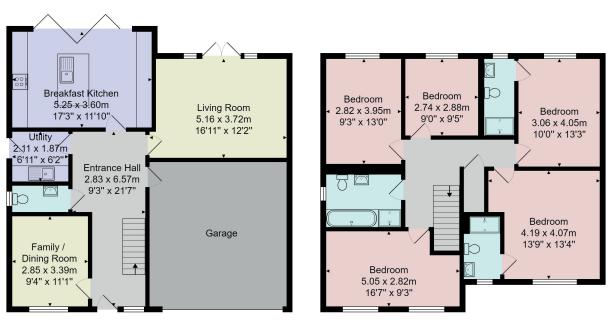

# FLOOR PLAN

Ground Floor

First Floor

Total Area: 192.0 m<sup>2</sup> ... 2067 ft<sup>2</sup>

All measurements are approximate and for display purposes only. No liability is accepted by either the agency or Box Property Solutions Ltd as to the exact measurements of the rooms.