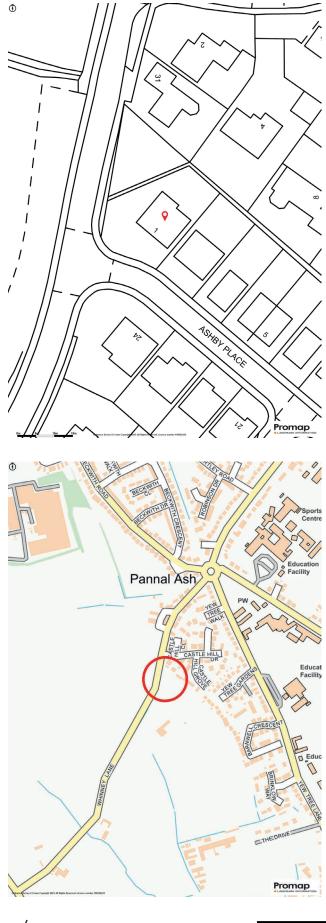

1 ASHBY PLACE, HARROGATE, HG3 1GH

OFFERS OVER £730,000

# I ASHBY PLACE,

Harrogate, HG3 1GH

A most impressive five-bedroom detached house situated in a very attractive position on the edge of this exclusive development just off Whinney Lane to the southwest side of Harrogate.

The property is well placed close to excellent local schooling and daily commuting to Yorkshire principal districts and enjoys an open aspect to the front over the adjoining countryside.

Breakfast Kitchen  $\cdot$  Utility  $\cdot$  Living Room  $\cdot$  Family/Dining Room  $\cdot$  WC