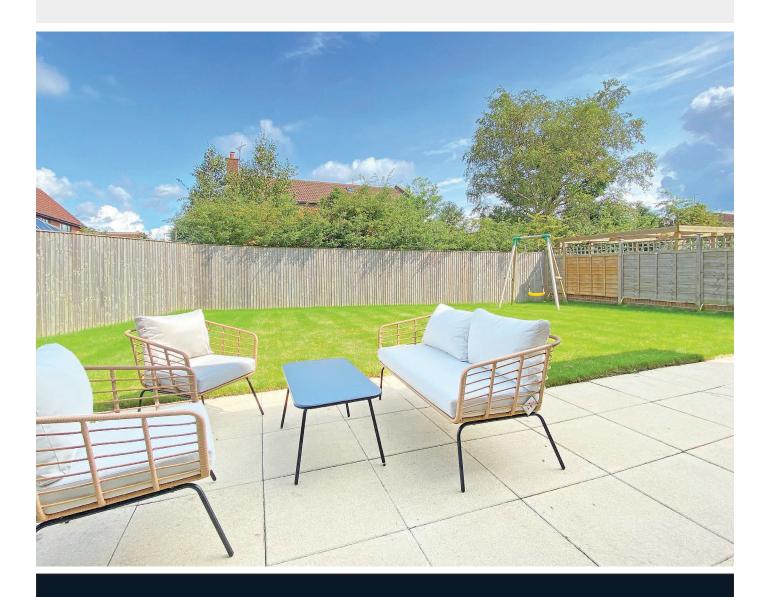

# OUTSIDE

Driveway leads to double garage.

A particular feature to the house is the generous corner plot with a wrap round garden.Incorporating paved patio and shaped lawn garden and external power supply.

Additional side garden area.