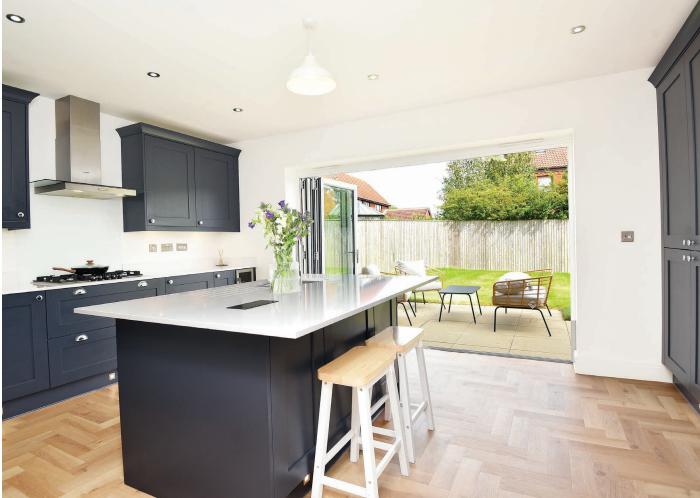

A particular feature to the property is the superb breakfast kitchen with shaker style wall and base units, granite work surfaces, central island, fitted Bosch appliances and feature bi-folding doors to the rear garden.

# **Agent's Note**

There is potential to extend the dining kitchen to create a larger living kitchen (subject to the usual consents).

There are fitted shutters included in the sale. Electric car charging point.