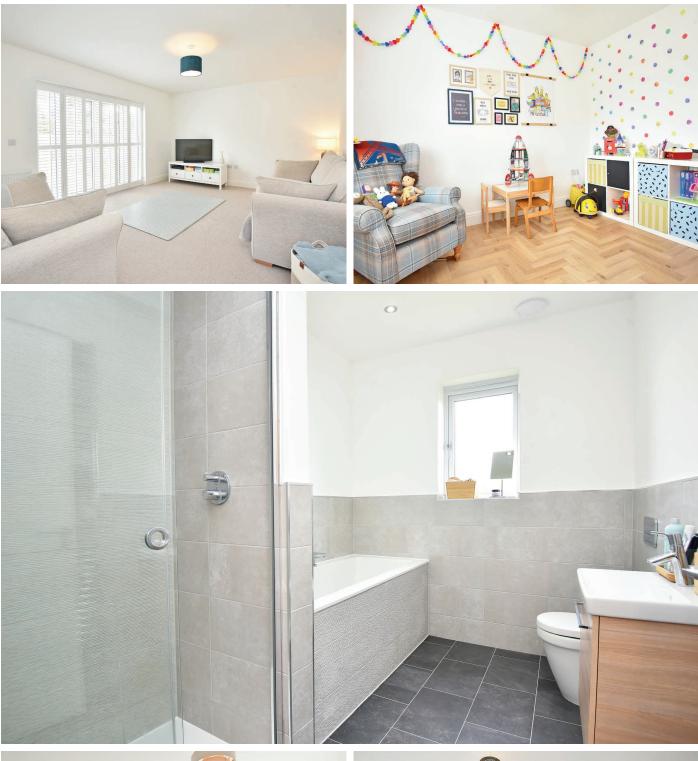

## **GROUND FLOOR**

Spacious entrance hall with doors to the principal rooms.

Attractive lounge with patio doorss to rear.

Family room / Dining Room.

Cloakroom and separate utility room with side entrance door.

A particular feature to the property is the superb breakfast kitchen with shaker style wall and base units, granite work surfaces, central island, fitted Bosch appliances and feature bi-folding doors to the rear garden.

# OUTSIDE

Driveway leads to double garage.

A particular feature to the house is the generous corner plot with a wrap round garden.Incorporating paved patio and shaped lawn garden and external power supply.